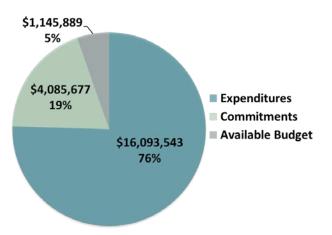

STAR® (HPwES)

- Received 734 enrollments (5,333 YTD)
- Completed 370 projects (3,339 YTD)
- Delivered 0 HPwES training classes

State Energy Funding (SEP) Funding Available\* for oil, propane, municipal and coop electric customers:

- HVAC: \$ 17,604.31 remaining
- HPwES: \$47,698.26 remaining

\* additional funds reallocated from DI SEP

#### **Contractor Cooperative Marketing Incentives:**

- HVAC: \$53,247.07
- HPwES: \$ 72,050.03



### **Residential New Construction**

NJCleanEnergy.com

### FY21 Incentive Budget: \$9,284,865



#### **Contractor Cooperative Marketing Incentives:**

• RNC: \$ 2,400

# New Jersey's Cleanenergy program





FY21 RNC Cumulative Installed Lifetime MWh Savings

## **Energy Efficiency Products**

NJCleanEnergy.com

### FY21 Incentive Budget: \$21,325,109



#### **Program Highlights**

- Appliance Rebates: 6,388 completed
- Appliance Recycling: collected 470 units
- 1,152 retailer store visits were conducted in June

#### FY21 EEP Cumulative Installed Lifetime MWh Savings







## **Comfort Partners**

NJCleanEnergy.com

### FY21 Incentive Budget: **\$29,035,514**



#### **Program Highlights**

• Completed 364 Projects (3,042 YTD)

FY21 Comfort Partners Cumulative Installed Lifetime MWh Savings







## **Utility Program Updates**



Utility Update on EE Programs Relative to NJCEP Transition

July 28, 2021

## Resources on July 1<sup>st</sup> Utility Program Launches

| NJCEP Program<br>Transition Page     | <ul> <li>General information about the transition,<br/>helpful FAQs, websites and contact<br/>information for all utilities</li> </