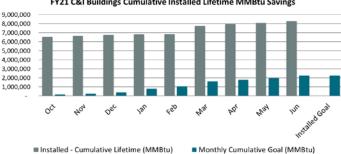

have experienced a decline in participation or project completions.



### **Overall Progress Towards TRC Managed Program Goals**

### FY21 Overall TRC Managed Programs Incentive Budget: \$253,585,821



#### FY21 Overall Progress Towards TRC Managed Program Goals **Cumulative Installed Lifetime MWh Savings**



Installed - Cumulative Lifetime Savings (MWh) Monthly Cumulative Goal (MWh)



### FY21 Overall Progress Towards TRC Managed Program Goals





## **Commercial & Industrial Buildings**

### FY21 Incentive Budget: \$142,290,891



#### 3,000,000 2,500,000 2,000,000 1,500,000 1,000,000 500,000 Oct Feb Mar Apr May Installed Nov Dec Jan Jun Goal ■ Installed - Cumulative Lifetime Savings (MWh) Monthly Cumulative Goal (MWh)

FY21 C&I Buildings Cumulative Installed Lifetime MWh Savings



FY21 C&I Buildings Cumulative Installed Lifetime MMBtu Savings



### **Commercial & Industrial Buildings**

### **Program Highlights**

#### Retrofit

- Received 403 applications (3,078 YTD)
- Approved 290 applications (3,358 YTD)
- Paid 292 applications (2,669 YTD)

#### **New Construction**

- Received 10 applications (113 YTD)
- Approved 12 applications (92 YTD)
- Paid 10 applications (62 YTD)

#### Customer Tailored Energy Efficiency Pilot Program (CTEEP)

- Received 1 new enrollment (17 YTD)
- Approved 1 application (46 YTD)
- Paid 1 application (36 YTD)
- Held 3 scoping session meeting with customer (14 YTD)

#### Large Energy Users Program (LEUP)

- Received 3 applications (8 YTD)
- Approved 0 Final Energy Efficiency Plan (9 YTD)
- Paid 0 Application (11 YTD)



#### Pay for Perf