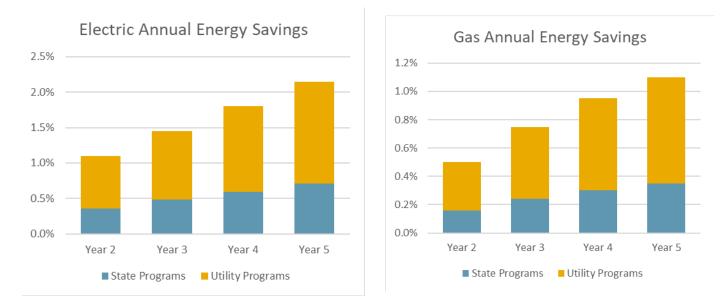

### Clean Energy Act 2018 EE Goals

Note: Targets for Years 4 and 5 are preliminary and will be revisited for the next Triennial