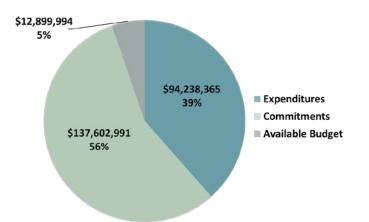

### **Overall Progress Towards TRC Managed Program Goals**

### FY21 Overall TRC Managed Programs Incentive Budget: \$253,585,821