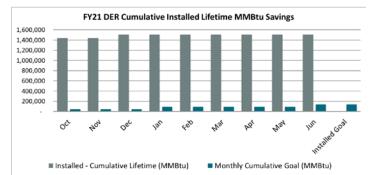

## **Distributed Energy Resources**

NJCleanEnergy.com

### FY21 Incentive Budget: **\$22,710,702**

### Program Highlights