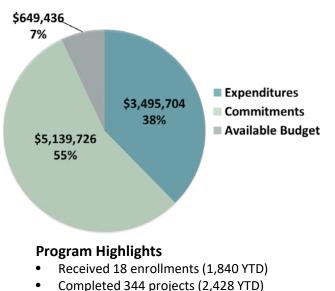

### FY21 Incentive Budget: **\$2,693,895**

### **Program Highlights**

- Received 3 applications (156 YTD)
- Approved 32 applications (268 YTD)
- Audited approximately 1,311,556 square feet
- Held 1 Exit Meetings for 2 sites (including additional scopes)
- Delivered Final Audit reports on 0 sites (0 entities)