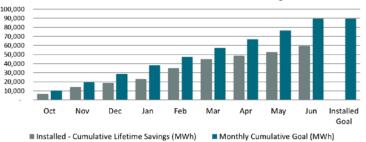

#### FY21 Overall Progress Towards TRC Managed Program Goals **Cumulative Installed Lifetime MWh Savings**

Installed - Cumulative Lifetime Savings (MWh) Monthly Cumulative Goal (MWh)

### FY21 Overall Progress Towards TRC Managed Program Goals