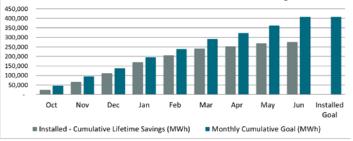

## Large Energy Users Program (LEUP)

- Received 3 applications (8 YTD)
- Approved 0 Final Energy Efficiency Plan (9 YTD)
- Paid 0 Application (11 YTD)



#### Pay for Performance – Existing Buildings

- Received 14 applications (87 YTD)
- Approved 0 Energy Reduction Plans (34 YTD)
- Completed 2 projects (60 YTD)

#### Pay for Performance – New Construction

- Received 1 application (10 YTD)
- Approved 1 Energy Reduction Plan (5 YTD)
- Completed 2 projects (7 YTD)

### **Direct Install**

NJCleanEnergy.com



### FY21 Incentive Budget: \$27,576,406

### **Program Highlights**

- Received 114 applications (377 YTD)
- Paid 18 applications (356 YTD)

#### State Energy Funding (SEP):

• \$63,012.21 (72.22% fully committed)



#### FY21 Direct Install Cumulative Installed Lifetime MWh Savings





## Local Government Energy Audit (LGEA)

NJCleanEnergy.com

### FY21 Incentive Budget: **\$2,693,895**



### **Program Highlights**

- Received 3 applications (156 YTD)
- Approved 32 applications (268 YTD)
- Audited approximately 1,311,556 square feet
- Held 1 Exit Meetings for 2 sites (including additional scopes)
- Delivered Final Audit reports on 0 sites (0 entities)



## **Distributed Energy Resources**

NJCleanEnergy.com

### FY21 Incentive Budget: **\$22,710,702**



### Program Highlights

#### Combined Heat & Power (includes Fuel Cells)

- Received 1 application (6 YTD)
- Approved 1 application (3 YTD)
- Completed 0 installation (4 YTD)

# New Jersey's Cleanenergy program



Monthly Cumulative Goal (MWh)



### **Residential Existing Homes**

NJCleanEnergy.com

### FY21 Incen