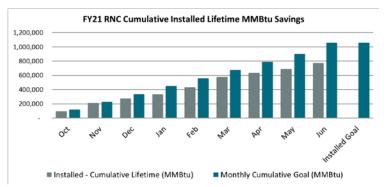

### **Residential New Construction**

NJCleanEnergy.com

### FY21 Incentive Budget: \$9,284,865

#### **Contractor Cooperative Marketing Incentives:**

• RNC: \$ 2,400

# New Jersey's Cleanenergy program

FY21 RNC Cumulative Installed Lifetime MWh Savings