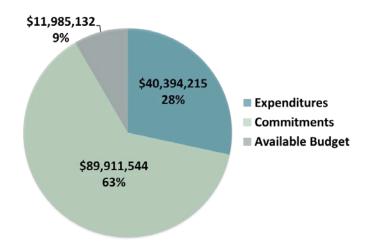

## **Commercial & Industrial Buildings**

### FY21 Incentive Budget: \$142,290,891