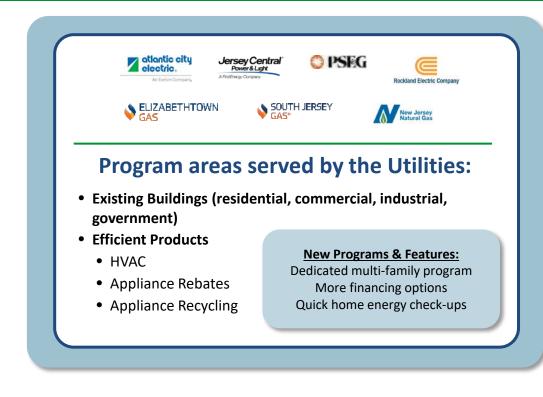

### Post-Transition Energy Efficiency Programs

### **Program areas staying with NJCEP:**

- New Construction (residential, commercial, industrial, government)
- Large Energy Users
- Combined Heat & Power & Fuel Cells
- Local Government Energy Audits
- Energy Savings Improvement Program