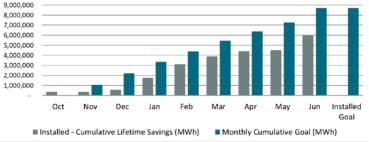

#### FY21 Overall Progress Towards TRC Managed Program Goals **Cumulative Installed Lifetime MWh Savings**

Installed - Cumulative Lifetime Savings (MWh) Monthly Cumulative Goal (MWh)

### FY21 Overall Progress Towards TRC Managed Program Goals