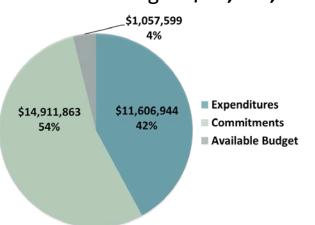

oved 12 applications (92 YTD)
- Paid 10 applications (62 YTD)

#### Customer Tailored Energy Efficiency Pilot Program (CTEEP)

- Received 1 new enrollment (17 YTD)
- Approved 1 application (46 YTD)
- Paid 1 application (36 YTD)
- Held 3 scoping session meeting with customer (14 YTD)

#### Large Energy Users Program (LEUP)

- Received 3 applications (8 YTD)
- Approved 0 Final Energy Efficiency Plan (9 YTD)
- Paid 0 Application (11 YTD)



#### Pay for Performance – Existing Buildings

- Received 14 applications (87 YTD)
- Approved 0 Energy Reduction Plans (34 YTD)
- Completed 2 projects (60 YTD)

#### Pay for Performance – New Construction

- Received 1 application (10 YTD)
- Approved 1 Energy Reduction Plan (5 YTD)
- Completed 2 projects (7 YTD)

### **Direct Install**

NJCleanEnergy.com



### FY21 Incentive Budget: \$27,576,406

### **Program Highlights**

- Received 114 applications (377 YTD)
- Paid 18 applications (356 YTD)

#### State Energy Funding (SEP):

• \$63,012.21 (72.22% fully committed)



#### FY21 Direct Install Cumulative Installed Lifetime MWh Savings





## Local Government Energy Audit (LGEA)

NJCleanEnergy.com

### FY21 Incentive Budget: **\$2,693,895**



### **Program Highlights**

- Received 3 applications (156 YTD)
- Approved 32 applications (268 YTD)
- Audited approximately 1,311,556 square feet
- Held 1 Exit Meetings for 2 sites (including additional scopes)
- Delivered Final Audit reports on 0 sites (0 entities)



## **Distributed Energy Resources**

NJCleanEnergy.com

### FY21 Incentive Budget: **\$22,710,702**



### Program Highlights

####