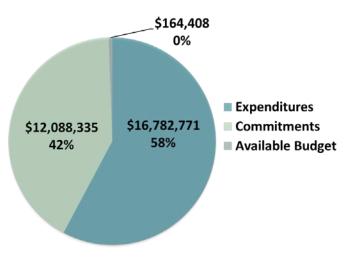

### FY21 Overall TRC Managed Programs Incentive Budget: \$253,585,821

#### FY21 Overall Progress Towards TRC Managed Program Goals **Cumulative Installed Lifetime MWh Savings**

Installed - Cumulative Lifetime Savings (MWh) Monthly Cumulative Goal (MWh)

### FY21 Overall Progress Towards TRC Managed Program Goals