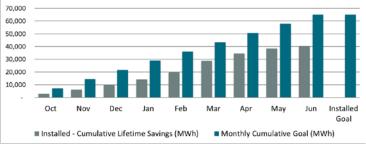

## **Comfort Partners**

NJCleanEnergy.com

### FY21 Incentive Budget: **\$29,035,514**

#### **Program Highlights**

• Completed 364 Projects (3,042 YTD)

FY21 Comfort Partners Cumulative Installed Lifetime MWh Savings