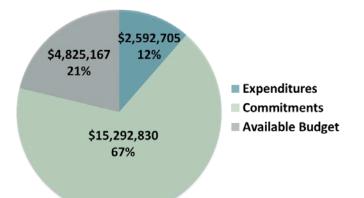

## **Commercial & Industrial Buildings**

### FY21 Incentive Budget: \$142,290,891