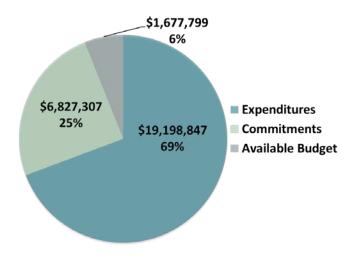

### FY21 Incentive Budget: \$27,576,406

### **Program Highlights**

- Received 114 applications (377 YTD)
- Paid 18 applications (356 YTD)