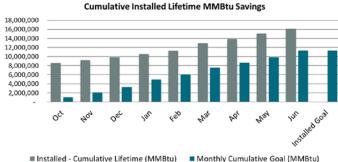

Government Energy Audit Program, the Energy Savings improvement Program financing program, and energy efficiency opportunities for state



## **Current Program Updates**

## BPU Program Updates: Progress to Goals (PTG) Report as of June 2021 – FY21

Note (1): The results presented here are preliminary and are subject to change.
 Note (2): Due to COVID-related health and safety restrictions, some programs have experienced a decline in participation or project completions.



### **Overall Progress Towards TRC Managed Program Goals**

### FY21 Overall TRC Managed Programs Incentive Budget: \$253,585,821



#### FY21 Overall Progress Towards TRC Managed Program Goals **Cumulative Installed Lifetime MWh Savings**



Installed - Cumulative Lifetime Savings (MWh) Monthly Cumulative Goal (MWh)



### FY21 Overall Progress Towards TRC Managed Program Goals





## **Commercial & Industrial Buildings**

### FY21 Incentive Budget: \$142,290,891



#### 3,000,000 2,500,000 2,000,000 1,500,000 1,000,000 500,000 Oct Feb Mar Apr May Installed Nov Dec Jan Jun Goal ■ Installed - Cumulative Lifetime Savings (MWh) Monthly Cumulative Goal (MWh)

FY21 C&I Buildings Cumulative Installed Lifetime MWh Savings



FY21 C&I Buildings Cumulative Installed Lifetime MMBtu Savings



### **Commercial & Industrial Buildings**

### **Program Highlights**

#### Retrofit

- Received 403 applications (3,078 YTD)
- Approved 290 applications (3,358 YTD)
- Paid 292 applications (2,669 YTD)

#### **New Construction**

- Received 10 applications (113 YTD)
- Approved 12 applications (92 YTD)
- Paid 10 application