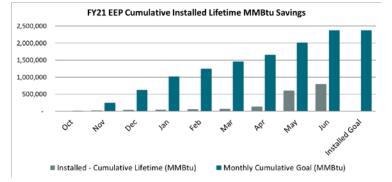

## **Energy Efficiency Products**

NJCleanEnergy.com

### FY21 Incentive Budget: \$21,325,109

#### **Program Highlights**

- Appliance Rebates: 6,388 completed
- Appliance Recycling: collected 470 units
- 1,152 retailer store visits were conducted in June

#### FY21 EEP Cumulative Installed Lifetime MWh Savings