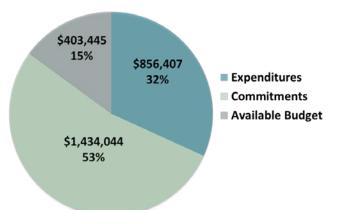

### **Overall Progress Towards TRC Managed Program Goals**

### FY21 Overall TRC Managed Programs Incentive Budget: \$253,585,821