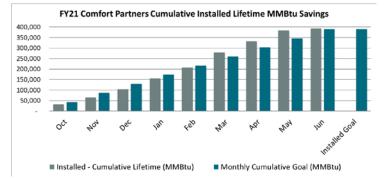

## **Comfort Partners**

NJCleanEnergy.com

### FY21 Incentive Budget: **\$29,035,514**

#### **Program Highlights**

• Completed 364 Projects (3,042 YTD)

FY21 Comfort Partners Cumulative Installed Lifetime MWh Savings