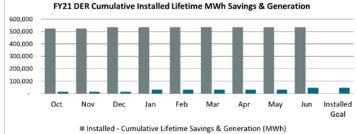

## **Distributed Energy Resources**

NJCleanEnergy.com

### FY21 Incentive Budget: **\$22,710,702**

### Program Highlights