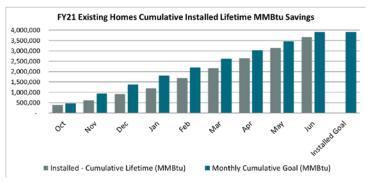

### **Residential Existing Homes**

NJCleanEnergy.com

### FY21 Incentive Budget: **\$27,703,953**