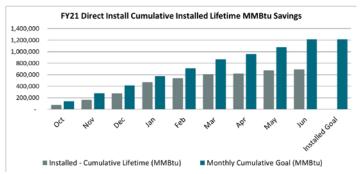

Large Energy Users Program (LEUP)

- Received 3 applications (8 YTD)
- Approved 0 Final Energy Efficiency Plan (9 YTD)
- Paid 0 Application (11 YTD)



#### Pay for Performance – Existing Buildings

- Received 14 applications (87 YTD)
- Approved 0 Energy Reduction Plans (34 YTD)
- Completed 2 projects (60 YTD)

#### Pay for Performance – New Construction

- Received 1 application (10 YTD)
- Approved 1 Energy Reduction Plan (5 YTD)
- Completed 2 projects (7 YTD)

### **Direct Install**

NJCleanEnergy.com



### FY21 Incentive Budget: \$27,576,406

### **Program Highlights**

- Received 114 applications (377 YTD)
- Paid 18 applications (356 YTD)

#### State Energy Funding (SEP):

• \$63,012.21 (72.22% fully committed)



#### FY21 Direct Install Cumulative Installed Lifetime MWh Savings





## Local Government Energy Audit (LGEA)

NJCleanEnergy.com

### FY21 Incentive Budget: **\$2,693,895**



### **Program Highlights**

- Received 3 applications (156 YTD)
- Approved 32 applications (268 YTD)
- Audited approximately 1,311,556 square feet
- Held 1 Exit Meetings for 2 sites (including additional scopes)
- Delivered Final Audit reports on 0 sites (0 entities)



## **Distributed Energy Resources**

NJCleanEnergy.com

### FY21 Incentive Budget: **\$22,710,702**



### Program Highlights

#### Combined Heat & Power (includes Fuel Cells)

- Received 1 application (6 YTD)
- Approved 1 application (3 YTD)
- Completed 0 installation (4 YTD)

# New Jersey's Cleanenergy program



Monthly Cumulative Goal (MWh)



### **Residential Existing Homes**

NJCleanEnergy.com

### FY21 Incenti