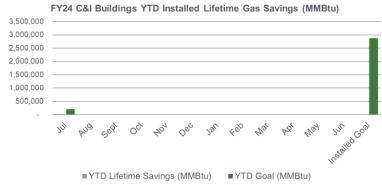

# **C&I Buildings:** Retrofit, CTEEP, P4P EB, LEUP FY24 Incentive Budget: \$72,140,627

# C&I Buildings – Program Highlights