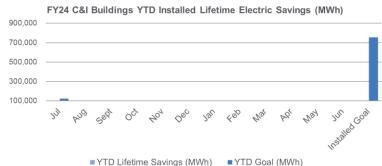

# **C&I Buildings:** Retrofit, CTEEP, P4P EB, LEUP FY24 Incentive Budget: \$72,140,627

# C&I Buildings – Program Highlights