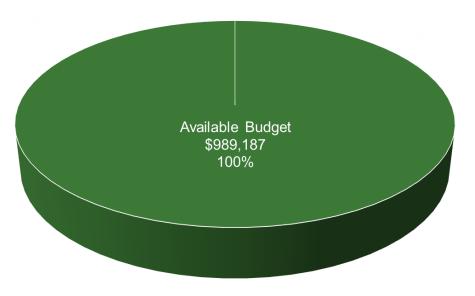

# Direct Install (Close-out Program: transitioning to Utilities)

# FY24 Incentive Budget: \$989,187

#### **Program Highlights**

Received: 0 enrollments this month 0 YTD
 Approved: 0 applications this month 0 YTD
 Paid: 0 applications this month 0 YTD