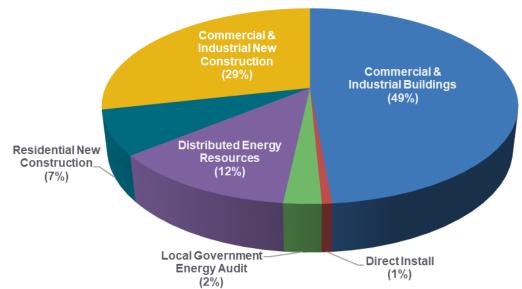

# Budget Break-down by Program

# **FY24 TRC Managed Programs**

Incentive Budget: \$148,502,129