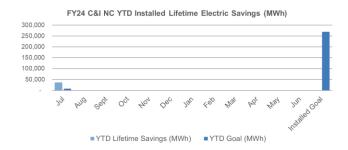

Approved: 0 applications this month 0 YTD
Completed: 0 installations this month 0 YTD







# **New Construction Programs**

#### **Residential New Construction**

FY24 Incentive Budget: \$13,965,582



#### **Program Highlights**

| Site Registrations Received/Enrolled: | 116 |
|---------------------------------------|-----|
| Site Registrations Approved:          | 114 |
| Incentive Applications Received:      | 311 |
| Incentive Applications Approved:      | 262 |
| Projects Cancelled:                   | 7   |





# New Construction Programs (cont.)

#### **C&I New Construction: P4P NC & C&I NC**

FY24 Incentive Budget: \$39,357,380



#### **Program Highlights**

Received: 3 enrollments this month 3 YTD
Approved: 20 projects this month 28 YTD
Paid: 3 applications this month 3 YTD





# Commercial & Industrial Buildings Programs

# **C&I Buildings:** Retrofit, CTEEP, P4P EB, LEUP FY24 Incentive Budget: \$72,140,627







# C&I Buildings – Program Highlights

#### Large Energy User Program

Paid: 0 applications this month 0 YTD

#### **Retrofit** (Close-Out Program: transitioning to Utilities)

Paid: 0 applications this month 0 YTD

#### Pay for Performance Existing Buildings (Close-Out Program: transitioning to Utilities)

Approved: 4 Energy Reduction Plans 4 YTD

1 projects this month 1 YTD Completed:

#### Customer Tailored Energy Efficiency Pilot (Close-Out Program: transitioning to Utilities)

Paid: 7 applications this month 7 YTD 0 YTD

Held: 0 scoping session meetings with customers this month



# Direct Install (Close-out Program: transitioning to Utilities