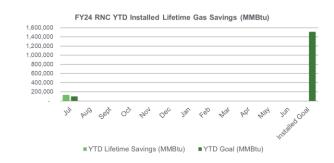

ing for 11 sites (including additional scopes)

Delivered Final Audit reports on 4 sites (3 entities)



# Distributed Energy Resources

#### **CHP and Fuel Cells**

FY24 Incentive Budget: \$18,381,717



#### **Program Highlights**

Received: 0 applications this month 0 YTD
Approved: 0 applications this month 0 YTD
Completed: 0 installations this month 0 YTD







# **New Construction Programs**

#### **Residential New Construction**

FY24 Incentive Budget: \$13,965,582



#### **Program Highlights**

| Site Registrations Received/Enrolled: | 116 |
|---------------------------------------|-----|
| Site Registrations Approved:          | 114 |
| Incentive Applications Received:      | 311 |
| Incentive Applications Approved:      | 262 |
| Projects Cancelled:                   | 7   |





# New Construction Programs (cont.)

#### **C&I New Construction: P4P NC & C&I NC**

FY24 Incentive Budget: \$39,357,380



#### **Program Highlights**

Received: 3 enrollments this month 3 YTD
Approved: 20 projects this month 28 YTD
Paid: 3 applications this month 3 YTD





# Commercial & Industrial Buildings Programs

# **C&I Buildings:** Retrofit, CTEEP, P4P EB, LEUP FY24 Incentive Budget: \$72,140,627







# C&I Buildings – Program Highlights

#### Large Energy User Program

Paid: 0 applications this month 0 YTD

#### **Retrofit** (Close-Out Program: transitioning to Utilities)

Paid: 0 applications this month 0 YTD

#### Pay for Performance Existing Buildings (Close-Out Program: transitioning to Utilities)

Approved: 4 Energy Reduction Plans 4 YTD

1 projects this month 1 YTD Com