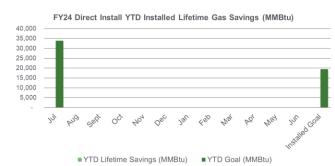

# Direct Install (Close-out Program: transitioning to Utilities)

#### **Program Highlights**

Received: 0 enrollments this month 0 YTD
 Approved: 0 applications this month 0 YTD
 Paid: 0 applications this month 0 YTD