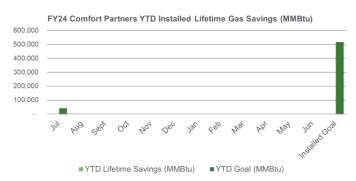

### **Comfort Partners**

**BPU/Utility Managed** 

# FY24 Incentive Budget: \$45,468,171

#### **Program Highlights**

• Completed: 275 projects this month 275 YTD