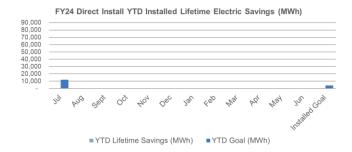

# Direct Install (Close-out Program: transitioning to Utilities)

#### **Program Highlights**

Received: 0 enrollments this month 0 YTD
 Approved: 0 applications this month 0 YTD
 Paid: 0 applications this month 0 YTD