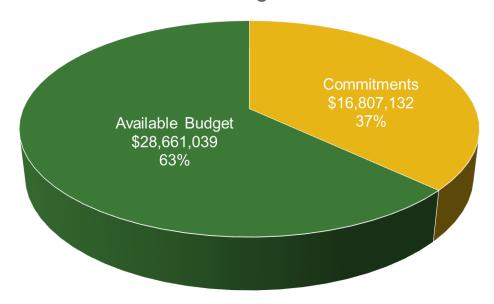

### **Comfort Partners**

**BPU/Utility Managed** 

# FY24 Incentive Budget: \$45,468,171