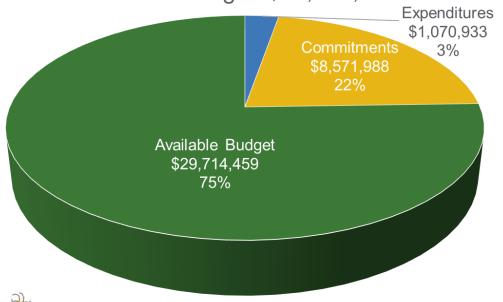

y Resources

#### **CHP and Fuel Cells**

FY24 Incentive Budget: \$18,381,717



#### **Program Highlights**

Received: 0 applications this month 0 YTD
Approved: 0 applications this month 0 YTD
Completed: 0 installations this month 0 YTD







# **New Construction Programs**

#### **Residential New Construction**

FY24 Incentive Budget: \$13,965,582



#### **Program Highlights**

| Site Registrations Received/Enrolled: | 116 |
|---------------------------------------|-----|
| Site Registrations Approved:          | 114 |
| Incentive Applications Received:      | 311 |
| Incentive Applications Approved:      | 262 |
| Projects Cancelled:                   | 7   |





# New Construction Programs (cont.)

#### **C&I New Construction: P4P NC & C&I NC**

FY24 Incentive Budget: \$39,357,380



#### **Program Highlights**

Received: 3 enrollments this month 3 YTD
Approved: 20 projects this month 28 YTD
Paid: 3 applications this month 3 YTD





# Commercial & Industrial Buildings Programs

# **C&I Buildings:** Retrofit, CTEEP, P4P EB, LEUP FY24 Incentive Budget: \$72,140,627







# C&I Buildings – Program Highlights

#### Large Energy User Program

Paid: 0 applications this month 0 YTD

#### **Retrofit** (Close-Out Program: transitioning to Utilities)

Paid: 0 applications this month 0 YTD

#### Pay for Performance Existing Buildings (Close-Out Program: transitioning to Utilities)

Approved: 4 Energy Reduction Plans 4 YTD

1 projects this month 1 YTD Completed:

#### Customer Tailored Energy Efficiency Pilot (Close-Out Program: transitioning to Utilities)

Paid: 7 application