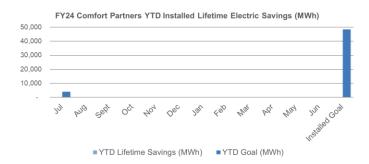

### **Comfort Partners**

**BPU/Utility Managed** 

# FY24 Incentive Budget: \$45,468,171

#### **Program Highlights**

• Completed: 275 projects this month 275 YTD