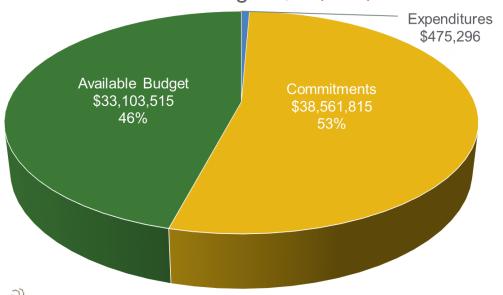

dential New Construction**

FY24 Incentive Budget: \$13,965,582



#### **Program Highlights**

| Site Registrations Received/Enrolled: | 116 |
|---------------------------------------|-----|
| Site Registrations Approved:          | 114 |
| Incentive Applications Received:      | 311 |
| Incentive Applications Approved:      | 262 |
| Projects Cancelled:                   | 7   |





# New Construction Programs (cont.)

#### **C&I New Construction: P4P NC & C&I NC**

FY24 Incentive Budget: \$39,357,380



#### **Program Highlights**

Received: 3 enrollments this month 3 YTD
Approved: 20 projects this month 28 YTD
Paid: 3 applications this month 3 YTD





# Commercial & Industrial Buildings Programs

# **C&I Buildings:** Retrofit, CTEEP, P4P EB, LEUP FY24 Incentive Budget: \$72,140,627







# C&I Buildings – Program Highlights

#### Large Energy User Program

Paid: 0 applications this month 0 YTD

#### **Retrofit** (Close-Out Program: transitioning to Utilities)

Paid: 0 applications this month 0 YTD

#### Pay for Performance Existing Buildings (Close-Out Program: transitioning to Utilities)

Approved: 4 Energy Reduction Plans 4 YTD

1 projects this month 1 YTD Completed:

#### Customer Tailored Energy Efficiency Pilot (Close-Out Program: transitioning to Utilities)

Paid: 7 applications this month 7 YTD 0 YTD

Held: 0 scoping session meetings with customers this month



# Direct Install (Close-out Program: transitioning to Utilities)

# FY24 Incentive Budget: \$989,187



#### **Program Highlights**

Received: 0 enrollments this month 0 YTD
 Approved: 0 applications t