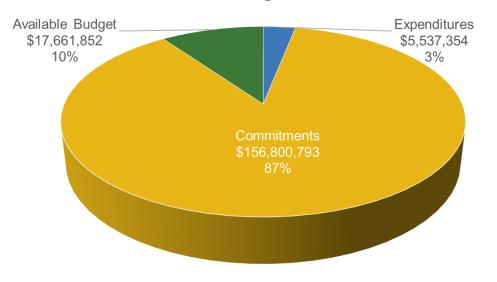

ties)

Paid: 0 applications this month 0 YTD

#### Pay for Performance Existing Buildings (Close-Out Program: transitioning to Utilities)

Approved: 4 Energy Reduction Plans 4 YTD

1 projects this month 1 YTD Completed:

#### Customer Tailored Energy Efficiency Pilot (Close-Out Program: transitioning to Utilities)

Paid: 7 applications this month 7 YTD 0 YTD

Held: 0 scoping session meetings with customers this month



# Direct Install (Close-out Program: transitioning to Utilities)

# FY24 Incentive Budget: \$989,187



#### **Program Highlights**

Received: 0 enrollments this month 0 YTD
 Approved: 0 applications this month 0 YTD
 Paid: 0 applications this month 0 YTD







# School & Small Business Stimulus Program

(Close-out Program: Closed)

# FY24 Incentive Budget: \$180,000,000



#### **Program Highlights**

Completed: 14 installations this month 14 YTD

#### Notes:

This program is a multi-year continuing grant and not based on a fiscal year.

This program is closed to new applications as of March 27, 2023.



### **Comfort Partners**

**BPU/Utility Managed** 

# FY24 Incentive Budget: \$45,468,171



#### **Program Highlights**

• Completed: 275 projects this month 275 YTD