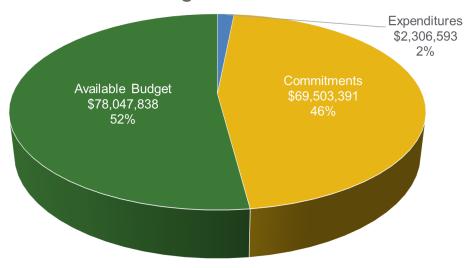

# **Energy Efficiency Programs FY24**

#### NJCEP/TRC Managed

#### Closed

- Residential Products & HVAC
- Residential Existing Homes
- Direct Install

#### **Closing Out**

- C&I Buildings (existing buildings)
- SmartStart Retrofit
- Pay for Performance Existing Buildings
- School & Small Business Stimulus Program (federally funded)

#### NJCEP/TRC Managed

#### Open

New Construction

Was: Residential New Construction, SmartStart New Construction, Pay for Performance New Construction, Customer Tailored Energy Efficiency Pilot New Construction

- Large Energy Users
- Local Government Energy Audit
- Distributed Energy Resources



**BPU/Utility Managed** 

Comfort Partners

# Progress Towards Goals – TRC Managed Programs

# **FY24 TRC Managed Programs**

Incentive Budget: \$148,502,129







# Local Government Energy Audit (LGEA)

# FY24 Incentive Budget: \$3,667,636



#### **Program Highlights**

• Received: 88 applications this month

• Approved: 49 applications this month

Audited approximately 1,822,529 square feet

• Held 3 Exit Meeting for 11 sites (including additional scopes)

Delivered Final Audit reports on 4 sites (3 entities)



# Distributed Energy Resources

#### **CHP and Fuel Cells**

FY24 Incentive Budget: \$18,381,717



#### **Program Highlights**

Received: 0 applications this month 0 YTD
Approved: 0 applications this month 0 YTD
Completed: 0 installations this month 0 YTD







# **New Construction Programs**

#### **Residential New Construction**

FY24 Incentive Budget: \$13,965,582



#### **Program Highlights**

| Site Registrations Received/Enr