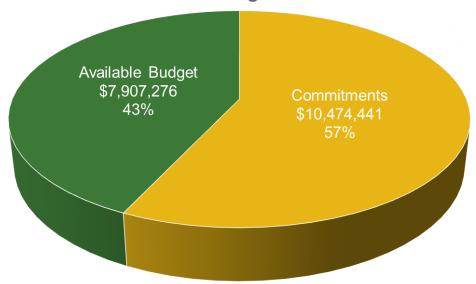

# Distributed Energy Resources

#### **CHP and Fuel Cells**

FY24 Incentive Budget: \$18,381,717

#### **Program Highlights**

Received: 0 applications this month 0 YTD
Approved: 0 applications this month 0 YTD
Completed: 0 installations this month 0 YTD