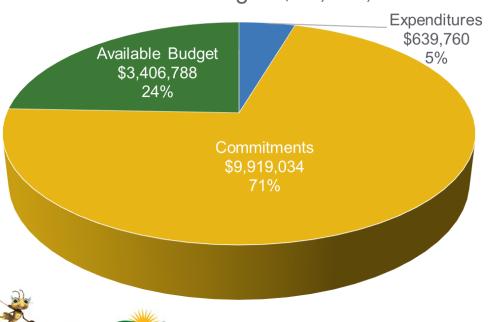

**FY24 TRC Managed Programs**

Incentive Budget: \$148,502,129







# Local Government Energy Audit (LGEA)

# FY24 Incentive Budget: \$3,667,636



#### **Program Highlights**

• Received: 88 applications this month

• Approved: 49 applications this month

Audited approximately 1,822,529 square feet

• Held 3 Exit Meeting for 11 sites (including additional scopes)

Delivered Final Audit reports on 4 sites (3 entities)



# Distributed Energy Resources

#### **CHP and Fuel Cells**

FY24 Incentive Budget: \$18,381,717



#### **Program Highlights**

Received: 0 applications this month 0 YTD
Approved: 0 applications this month 0 YTD
Completed: 0 installations this month 0 YTD







# **New Construction Programs**

#### **Residential New Construction**

FY24 Incentive Budget: \$13,965,582



#### **Program Highlights**

| Site Registrations Received/Enrolled: | 116 |
|---------------------------------------|-----|
| Site Registrations Approved:          | 114 |
| Incentive Applications Received:      | 311 |
| Incentive Applications Approved:      | 262 |
| Projects Cancelled:                   | 7   |





# New Construction Programs (cont.)

#### **C&I New Construction: P4P NC & C&I NC**

FY24 Incentive Budget: \$39,357,380



#### **Program Highlights**

Received: 3 enrollments this month 3 YTD
Approved: 20 projects this month 28 YTD
Paid: 3 applications this month 3 YTD





# Commercial & Industrial Buildings Programs

# **C&I Buildings:** Retrofit, CTEEP, P4P EB, LEUP FY24 Incentive Budget: \$72,140,627







# C&I Buildings – Program Highlights

#### Large Energy Use