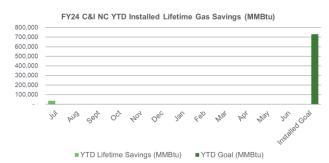

pproved: 0 applications this month 0 YTD
Completed: 0 installations this month 0 YTD







# **New Construction Programs**

#### **Residential New Construction**

FY24 Incentive Budget: \$13,965,582



#### **Program Highlights**

| Site Registrations Received/Enrolled: | 116 |
|---------------------------------------|-----|
| Site Registrations Approved:          | 114 |
| Incentive Applications Received:      | 311 |
| Incentive Applications Approved:      | 262 |
| Projects Cancelled:                   | 7   |





# New Construction Programs (cont.)

#### **C&I New Construction: P4P NC & C&I NC**

FY24 Incentive Budget: \$39,357,380



#### **Program Highlights**

Received: 3 enrollments this month 3 YTD
Approved: 20 projects this month 28 YTD
Paid: 3 applications this month 3 YTD





# Commercial & Industrial Buildings Programs

# **C&I Buildings:** Retrofit, CTEEP, P4P EB, LEUP FY24 Incentive Budget: \$72,140,627







# C&I Buildings – Program Highlights

#### Large Energy User Program

Paid: 0 applications this month 0 YTD

#### **Retrofit** (Close-Out Program: transitioning to Utilities)

Paid: 0 applications this month 0 YTD

#### Pay for Performance Existing Buildings (Close-Out Program: transitioning to Utilities)

Approved: 4 Energy Reduction Plans 4 YTD

1 projects this month 1 YTD Completed:

#### Customer Tailored Energy Efficiency Pilot (Close-Out Program: transitioning to Utilities)

Paid: 7 applications this month 7 YTD 0 YTD

Held: 0 scoping session meetings with customers this month



# Direct Install (Close-out Program: transitioning to Utilities)