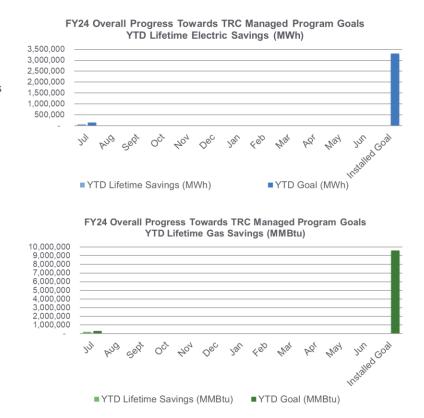

**Energy Efficiency Programs FY24**

#### NJCEP/TRC Managed

#### Closed

- Residential Products & HVAC
- Residential Existing Homes
- Direct Install

#### **Closing Out**

- C&I Buildings (existing buildings)
- SmartStart Retrofit
- Pay for Performance Existing Buildings
- School & Small Business Stimulus Program (federally funded)

#### NJCEP/TRC Managed

#### Open

New Construction

Was: Residential New Construction, SmartStart New Construction, Pay for Performance New Construction, Customer Tailored Energy Efficiency Pilot New Construction

- Large Energy Users
- Local Government Energy Audit
- Distributed Energy Resources



**BPU/Utility Managed** 

Comfort Partners

# Progress Towards Goals – TRC Managed Programs

# **FY24 TRC Managed Programs**

Incentive Budget: \$148,502,129







# Local Government Energy Audit (LGEA)

# FY24 Incentive Budget: \$3,667,636



#### **Program Highlights**

• Received: 88 applications this month

• Approved: 49 applications this month

Audited approximately 1,822,529 square feet

• Held 3 Exit Meeting for 11 sites (including additional scopes)

Delivered Final Audit reports on 4 sites (3 entities)



# Distributed Energy Resources

#### **CHP and Fuel Cells**

FY24 Incentive Budget: \$18,381,717



#### **Program Highlights**

Received: 0 applications this month 0 YTD
Approved: 0 applications this month 0 YTD
Completed: 0 installations this month 0 YTD







# **New Construction Programs**

#### **Residential New Construction**

FY24 Incentive Budget: \$13,965,582



#### **Program Highlights**

| Site Registrations Received/Enrol