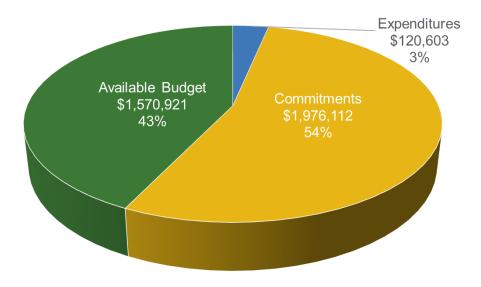

# Local Government Energy Audit (LGEA)

# FY24 Incentive Budget: \$3,667,636

#### **Program Highlights**

• Received: 88 applications this month

• Approved: 49 applications this month

Audited approximately 1,822,529 square feet

• Held 3 Exit Meeting for 11 sites (including additional scopes)