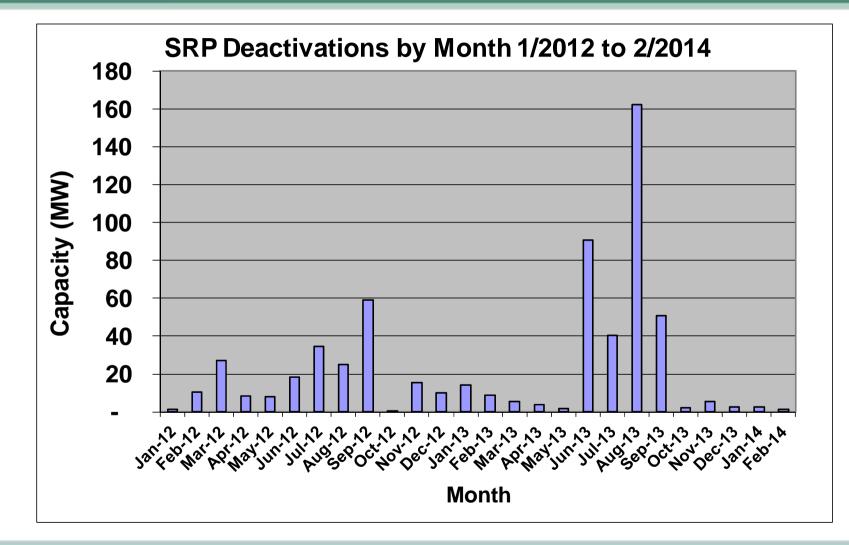

#### **SRP Deactivations by Month**

| SRP Deactivations by Month as of 2/28/14 |             |               |  |  |  |  |
|------------------------------------------|-------------|---------------|--|--|--|--|
| Month End                                | Project Qty | Capacity (kW) |  |  |  |  |
| Dec-12                                   | 121         | 9,849         |  |  |  |  |
| Jan-13                                   | 115         | 14,110        |  |  |  |  |
| Feb-13                                   | 120         | 8,675         |  |  |  |  |
| Mar-13                                   | 137         | 5,550         |  |  |  |  |
| Apr-13                                   | 69          | 3,930         |  |  |  |  |
| May-13                                   | 105         | 1,532         |  |  |  |  |
| Jun-13                                   | 92          | 90,673        |  |  |  |  |
| Jul-13                                   | 94          | 40,494        |  |  |  |  |
| Aug-13                                   | 128         | 162,138       |  |  |  |  |
| Sep-13                                   | 79          | 50,658        |  |  |  |  |
| Oct-13                                   | 102         | 2,236         |  |  |  |  |
| Nov-13                                   | 125         | 5,537         |  |  |  |  |
| Dec-13                                   | 128         | 2,728         |  |  |  |  |
| Jan-14                                   | 127         | 2,717         |  |  |  |  |
| Feb-14                                   | 100         | 1,166         |  |  |  |  |
| Totals                                   | 1,642       | 401,992       |  |  |  |  |

### **SRP Deactivations by Month**