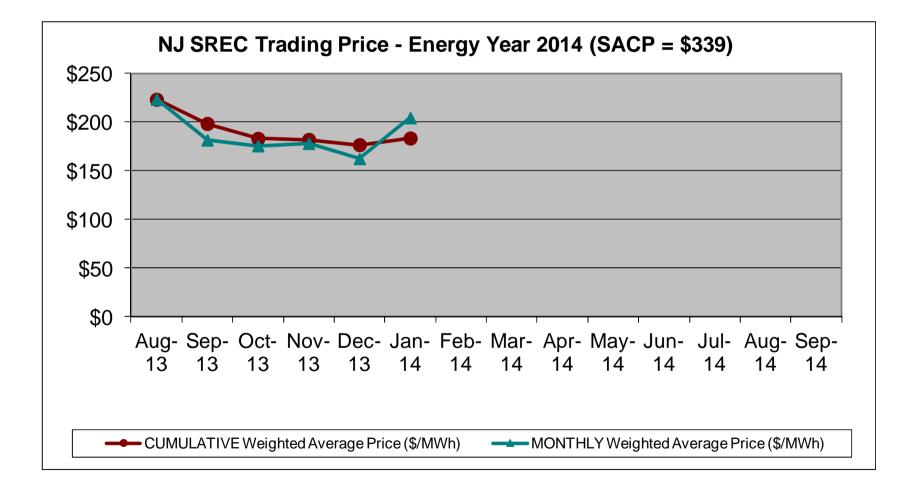

## Current SREC Trading Statistics Energy Year 2014

| EY 2014 SACP= \$339 |       | SREC Quantity   |                    | Monthly            |                                                                                         |              |    | Cumulative |                      |                                   |
|---------------------|-------|-----------------|--------------------|--------------------|-----------------------------------------------------------------------------------------|--------------|----|------------|----------------------|-----------------------------------|
| Month               | Year  | Active kW<br>DC | lssued in<br>Month | Traded in<br>Month |                                                                                         | ligh<br>MWh) |    | ow<br>/Wh) | # of SRECs<br>Traded | Weighted<br>Avg Price<br>(\$/MWh) |
| May                 | 2014  |                 |                    |                    |                                                                                         |              |    |            |                      |                                   |
| Apr                 | 2014  |                 |                    |                    |                                                                                         |              |    |            |                      |                                   |
| Mar                 | 2014  |                 |                    |                    |                                                                                         |              |    |            |                      |                                   |
| Feb                 | 2014  |                 |                    |                    |                                                                                         |              |    |            |                      |                                   |
| Jan                 | 2014  | 1,180,902       | 52,207             | 170,466            | \$                                                                                      | 610          | \$ | 70         | 693,196              | \$183.26                          |
| Dec                 | 2013  | 1,133,812       | 103,455            | 143,767            | \$                                                                                      | 590          | \$ | 40         | 522,730              | \$176.45                          |
| Nov                 | 2013  | 1,120,260       | 91,969             | 77,064             | \$                                                                                      | 510          | \$ | 70         | 378,963              | \$181.86                          |
| Oct                 | 2013  | 1,114,761       | 132,960            | 201,965            | \$                                                                                      | 641          | \$ | 50         | 301,899              | \$182.89                          |
| Sept                | 2013  | 1,104,556       | 126,470            | 59,396             | \$                                                                                      | 545          | \$ | 50         | 99,934               | \$198.19                          |
| Aug                 | 2013  | 1,098,080       | 121,102            | 36,469             | \$                                                                                      | 545          | \$ | 50         | 40,538               | \$223.03                          |
| Jul                 | 2013  | 1,084,138       | 120,692            | 4,069              | Due to low trade volume, the July trades are reported with the pricing data for August. |              |    |            |                      |                                   |
|                     | Total |                 | 748,855            | 693,196            |                                                                                         |              |    |            |                      |                                   |

## Current SREC Trading Statistics Energy Year 2014