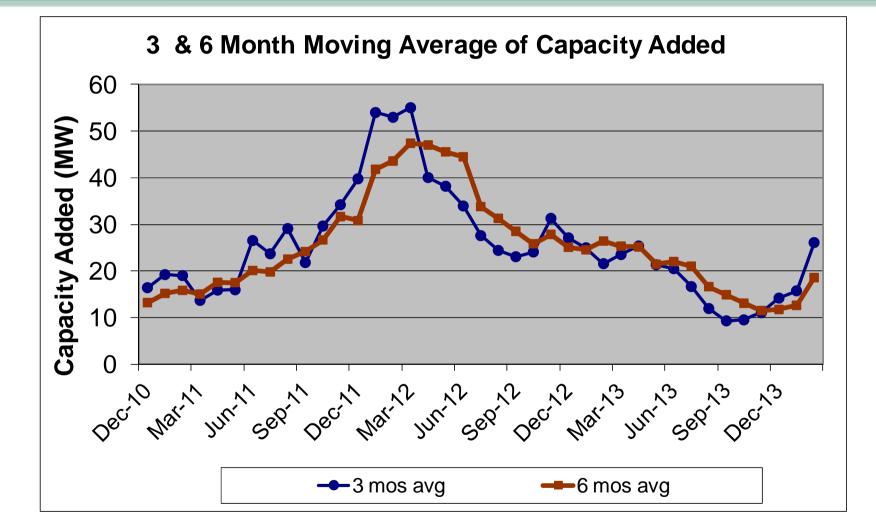

| 1,142.3      | 354.4       | 1,496.7     |  |  |  |  |
| 10/31/2013                                                         | 1,155.4      | 357.4       | 1,512.8     |  |  |  |  |
| 11/30/2013                                                         | 1,168.1      | 346.3       | 1,514.4     |  |  |  |  |
| 12/31/2013                                                         | 1,184.5      | 338.0       | 1,522.5     |  |  |  |  |
| 1/31/2014                                                          | 1,201.4      | 323.5       | 1,524.9     |  |  |  |  |
| 2/28/2014<br>Preliminary value                                     | 1,245.5      | 284.7       | 1,530.2     |  |  |  |  |

Preliminary values for 2/28/14



### Solar Installed Capacity All Projects





#### **SRP Deactivations by Month**

| SRP Deactivations by Month as of 2/28/14 |             |               |  |  |  |  |
|------------------------------------------|-------------|---------------|--|--|--|--|
| Month End                                | Project Qty | Capacity (kW) |  |  |  |  |
| Dec-12                                   | 121         | 9,849         |  |  |  |  |
| Jan-13                                   | 115         | 14,110        |  |  |  |  |
| Feb-13                                   | 120         | 8,675         |  |  |  |  |
| Mar-13                                   | 137         | 5,550         |  |  |  |  |
| Apr-13                                   | 69          | 3,930         |  |  |  |  |
| May-13                                   | 105         | 1,53