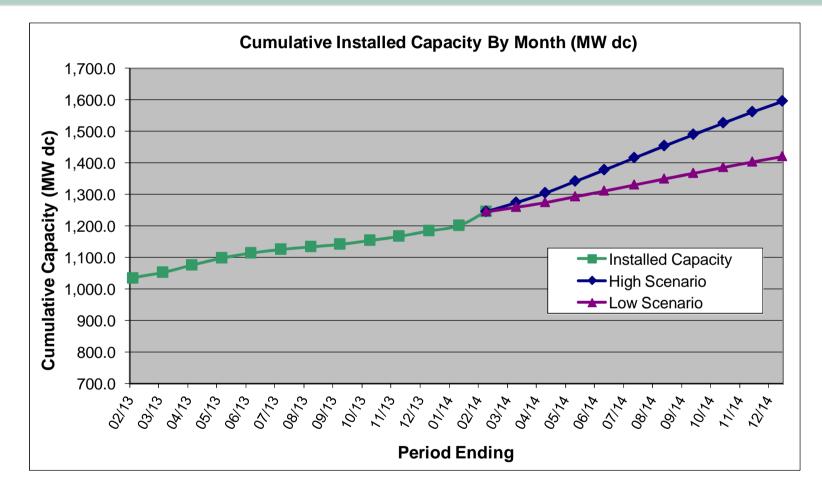

## **2014 Installed Capacity Low and High Scenarios**

Low Scenario 1,400 MW, High Scenario 1,600 MW