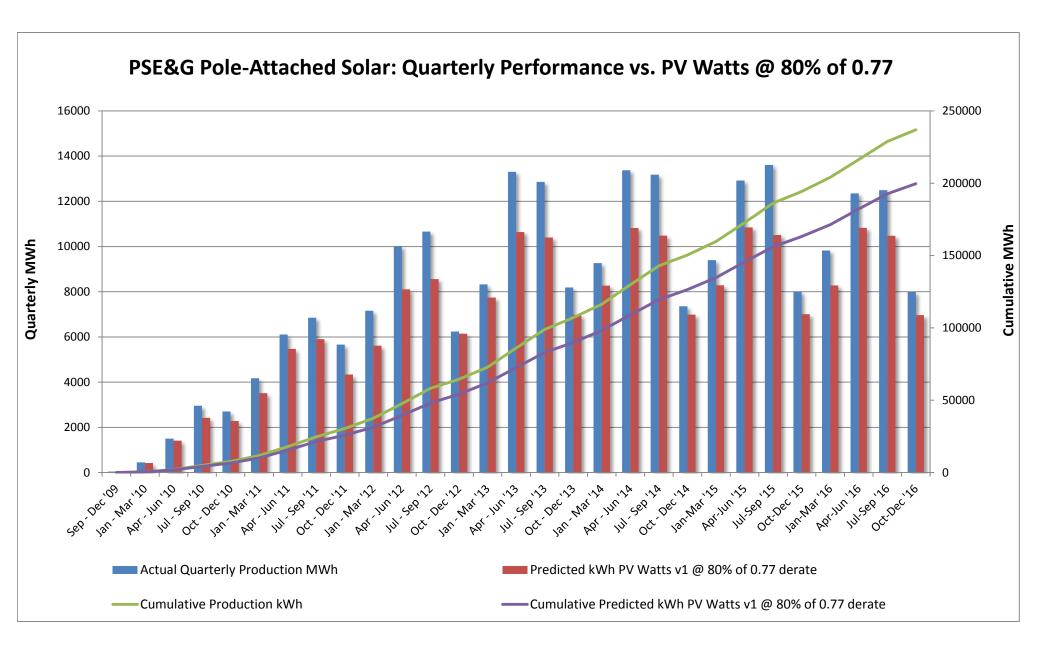

11 through 2017 SRECs
- 2) Monthly "Pole-attached Units Installed" & "Pole-attached MW Installed" are preliminary estimates and subject to change. Adjustments to prior months will be reflected in YTD values.

  Capacity specified in certain previously filed capacity reports represented gross installed capacity. The values shown in the table above account for net installed capacity (total installs minus total removals).
- 3) "Pole Attached Units Communicating" represents the average, daily number of panels that communicated during the month.
- 4) The columns "Energy Produced" and "SRECs Sold" do not sync because of the timing of SREC auctions, through which SRECs are sold.
- 5) Business interruption insurance recovery received for lost energy sales and SREC sales due to Superstorm Sandy





#### **Total S4A Fleet Performance:**

• January weather conditions were not favorable for solar production. Actual monthly production compared to plan is -36%.

#### Seg2 (Pole Attached Solar):

- Development of communications network continues.
- Ongoing maintenance of existing installations continues.

| Municipality         | Total Installed | Total kWdc |
|----------------------|-----------------|------------|
| Allentown Boro       | 51              | 10.99      |
| Audubon Boro         | 477             | 101.93     |
| Audubon Park Boro    | 41              | 8.46       |
| Barrington Boro      | 347             | 75.16      |
| Bayonne City         | 1,649           | 375.99     |
| Belleville Twp       | 780             | 181.7      |
| Bellmawr Boro        | 981             |