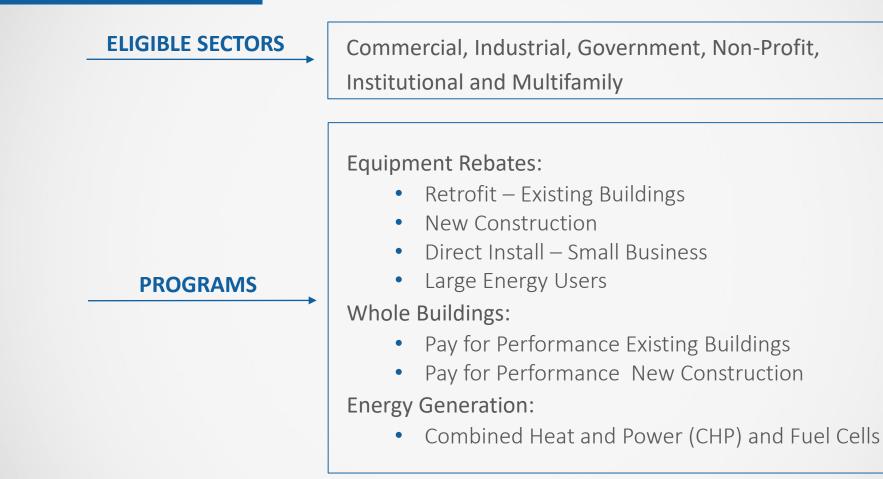

# **PROGRAM PORTFOLIO**

**Recommended NJCEP Incentives** 

### SmartStart Prescriptive: Overview 🛞

- Two types of incentives for high efficiency equipment installation:
  - Prescriptive
  - Custom
- Includes New Construction, Rehab and Retrofit projects
- Project pre-approval required for certain equipment
- Incentives up to \$500,000 per electric account & \$500,000 per natural gas account
- Project Categories:
  - New Construction
  - Renovation
  - Remodeling
  - Equipment Replacement
- Specific incentives and individual applications for Lighting, HVAC, VFDs, Refrigeration, Controls and more!