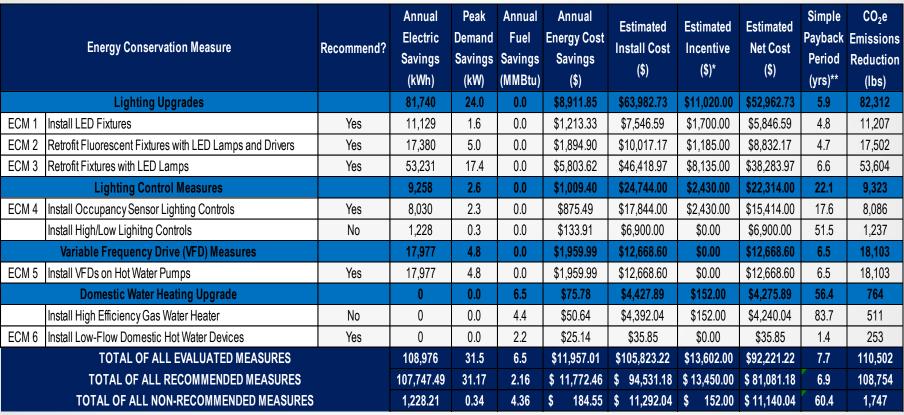

### Atlantic Highlands Elementary School

\* - All incentives presented in this table are based on NJ Smart Start Building equipment incentives and assume proposed equipment meets minimum performance criteria for that program.

\*\* - Simple Payback Period is based on net measure costs (i.e. after incentives).

New Jersey's

cleanener