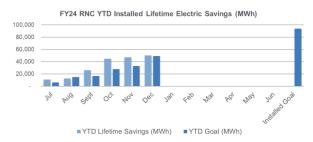

## FY24 Overall Progress Towards TRC Managed Program Goals YTD Lifetime Electric Savings (MWh)