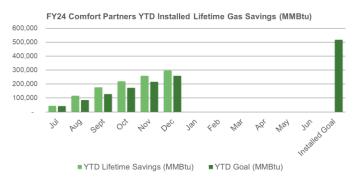

## FY24 Overall Progress Towards TRC Managed Program Goals YTD Lifetime Gas Savings (MMBtu)

■ YTD Goal (MMBtu)

■ YTD Lifetime Savings (MMBtu)

## **Comfort Partners**

**BPU/Utility Managed** 

## FY24 Incentive Budget: \$45,468,171

#### **Program Highlights**

• Completed: 296 projects this month 2,230 YTD