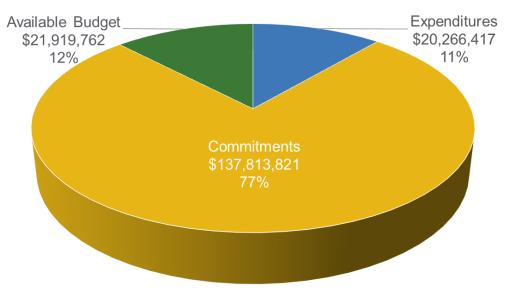

## Budget Break-down by Program

## **FY24 TRC Managed Programs**

Incentive Budget: \$148,502,129