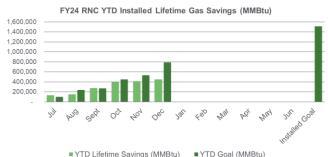

## FY24 Overall Progress Towards TRC Managed Program Goals YTD Lifetime Gas Savings (MMBtu)

■ YTD Goal (MMBtu)

■ YTD Lifetime Savings (MMBtu)