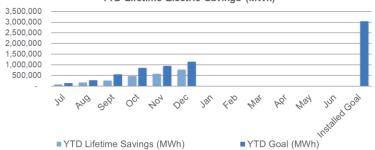

## FY24 Overall Progress Towards TRC Managed Program Goals YTD Lifetime Electric Savings (MWh)