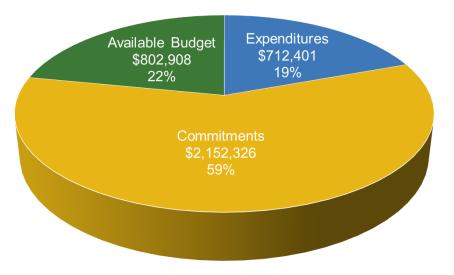

unded)

#### NJCEP/TRC Managed

#### Open

New Construction

Was: Residential New Construction, SmartStart New Construction, Pay for Performance New Construction, Customer Tailored Energy Efficiency Pilot New Construction

- Large Energy Users
- Local Government Energy Audit
- Distributed Energy Resources



**BPU/Utility Managed** 

Comfort Partners

## Progress Towards Goals – TRC Managed Programs

## **FY24 TRC Managed Programs**

Incentive Budget: \$148,502,129



## FY24 Overall Progress Towards TRC Managed Program Goals YTD Lifetime Electric Savings (MWh)



## FY24 Overall Progress Towards TRC Managed Program Goals YTD Lifetime Gas Savings (MMBtu)



■ YTD Goal (MMBtu)

■ YTD Lifetime Savings (MMBtu)



## Local Government Energy Audit (LGEA)

## FY24 Incentive Budget: \$3,667,636



#### **Program Highlights**

Received: 19 applications this month 178 YTD

Approved: 17 applications this month 262 YTD

Audited approximately 1,640,760 square feet

Held 1 Exit Meeting for 1 site (including additional scopes)

Delivered Final Audit reports on 77 sites (3 entities)



## Distributed Energy Resources

#### **CHP and Fuel Cells**

FY24 Incentive Budget: \$18,381,717



#### **Program Highlights**

1 YTD Received: 1 application this month Approved: 0 applications this month 5 YTD 0 installations this month 1 YTD Completed:





## **New Construction Programs**

#### **Residential New Construction**

FY24 Incentive Budget: \$14,965,582



#### **Program Highlights**

| • | Site Registrations Received/Enrolled: | 319 |
|---|---------------------------------------|-----|
| • |