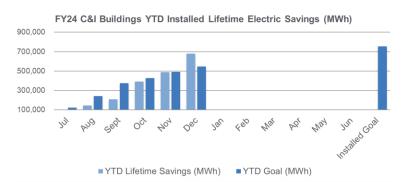

## Commercial & Industrial Buildings Programs

## **C&I Buildings:** Retrofit, CTEEP, P4P EB, LEUP FY24 Incentive Budget: \$72,140,627

## C&I Buildings – Program Highlights