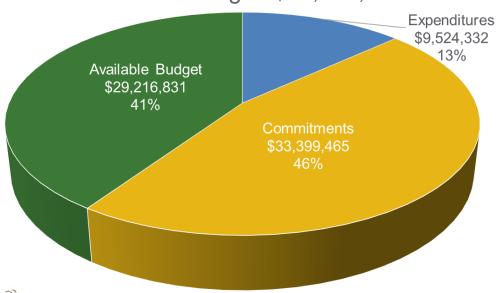

## Budget Break-down by Program

## **FY24 TRC Managed Programs**

Incentive Budget: \$148,502,129