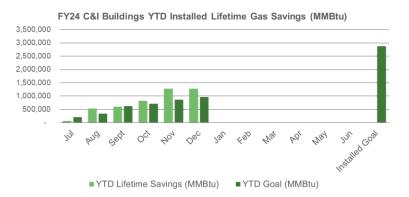

## FY24 Overall Progress Towards TRC Managed Program Goals YTD Lifetime Gas Savings (MMBtu)

■ YTD Goal (MMBtu)

■ YTD Lifetime Savings (MMBtu)