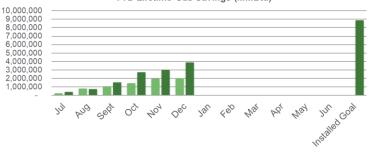

## FY24 Overall Progress Towards TRC Managed Program Goals YTD Lifetime Gas Savings (MMBtu)

■ YTD Goal (MMBtu)

■ YTD Lifetime Savings (MMBtu)