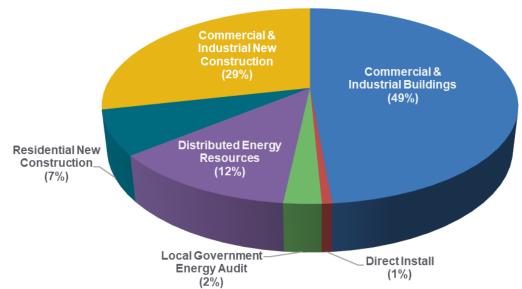

# **BPU Program Updates: Progress to Goals (PTG) Report as of December – FY24**



**Note:** The results presented here are preliminary and are subject to change.

## Budget Break-down by Program

## **FY24 TRC Managed Programs**

Incentive Budget: \$148,502,129





## **Energy Efficiency Programs FY24**

#### NJCEP/TRC Managed

#### Closed

- Residential Products & HVAC
- Residential Existing Homes
- Direct Install

#### **Closing Out**

- C&I Buildings (existing buildings)
- SmartStart Retrofit
- Pay for Performance Existing Buildings
- School & Small Business Stimulus Program (federally funded)

#### NJCEP/TRC Managed

#### Open

New Construction

Was: Residential New Construction, SmartStart New Construction, Pay for Performance New Construction, Customer Tailored Energy Efficiency Pilot New Construction

- Large Energy Users
- Local Government Energy Audit
- Distributed Energy Resources



**BPU/Utility Managed** 

Comfort Partners

## Progress Towards Goals – TRC Managed Programs

## **FY24 TRC Managed Programs**

Incentive Budget: \$148,502