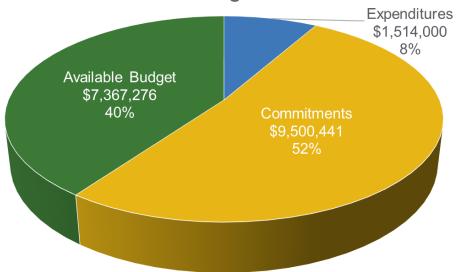

## Budget Break-down by Program

## **FY24 TRC Managed Programs**

Incentive Budget: \$148,502,129