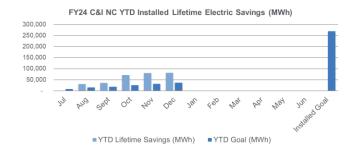

## FY24 Overall Progress Towards TRC Managed Program Goals YTD Lifetime Electric Savings (MWh)