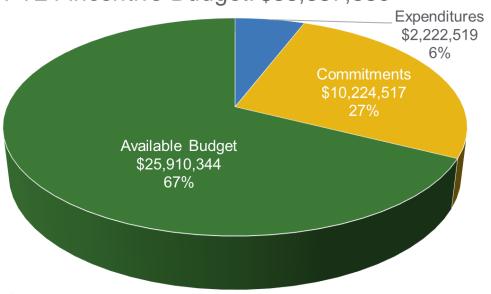

and Fuel Cells**

FY24 Incentive Budget: \$18,381,717



#### **Program Highlights**

1 YTD Received: 1 application this month Approved: 0 applications this month 5 YTD 0 installations this month 1 YTD Completed:





## **New Construction Programs**

#### **Residential New Construction**

FY24 Incentive Budget: \$14,965,582



#### **Program Highlights**

| • | Site Registrations Received/Enrolled: | 319 |
|---|---------------------------------------|-----|
| • | Site Registrations Approved:          | 311 |
| • | Incentive Applications Received:      | 281 |
| • | Incentive Applications Approved:      | 210 |
| • | Projects Cancelled:                   | 21  |





## New Construction Programs (cont.)

#### **C&I New Construction: P4P NC & C&I NC**

FY24 Incentive Budget: \$38,357,380



#### **Program Highlights**

Received: 8 enrollments this month 48 YTD
 Approved: 8 projects this month 47 YTD
 Paid: 3 applications this month 29 YTD





## Commercial & Industrial Buildings Programs

## **C&I Buildings:** Retrofit, CTEEP, P4P EB, LEUP FY24 Incentive Budget: \$72,140,627









## C&I Buildings – Program Highlights

## **Large Energy User Program**

Paid: 1 application this month
 6 YTD

Retrofit (Close-Out Program: transitioning to Utilities)

Paid: 0 applications this month
 7 YTD

#### Pay for Performance Existing Buildings (Close-Out Program: transitioning to Utilities)

Approved: 4 Energy Reduction Plans 14 YTD
Completed: 4 projects this month 14 YTD

#### Customer Tailored Energy Efficiency Pilot (Close-Out Program: transitioning to Utilities)

Paid: 1 applicat