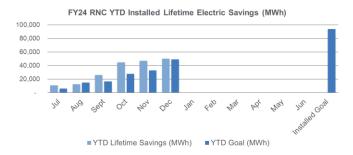

## FY24 Overall Progress Towards TRC Managed Program Goals YTD Lifetime Electric Savings (MWh)