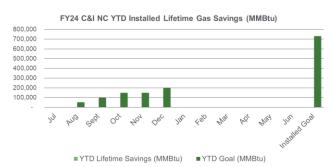

## FY24 Overall Progress Towards TRC Managed Program Goals YTD Lifetime Gas Savings (MMBtu)

■ YTD Goal (MMBtu)

■ YTD Lifetime Savings (MMBtu)