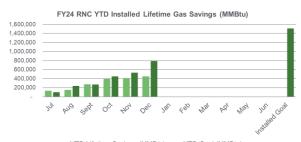

## FY24 Overall Progress Towards TRC Managed Program Goals YTD Lifetime Gas Savings (MMBtu)

■ YTD Goal (MMBtu)

■ YTD Lifetime Savings (MMBtu)