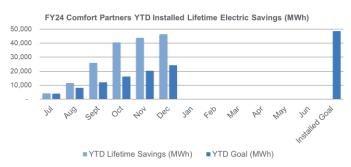

## FY24 Overall Progress Towards TRC Managed Program Goals YTD Lifetime Electric Savings (MWh)

## **Comfort Partners**

**BPU/Utility Managed** 

## FY24 Incentive Budget: \$45,468,171

#### **Program Highlights**

• Completed: 296 projects this month 2,230 YTD