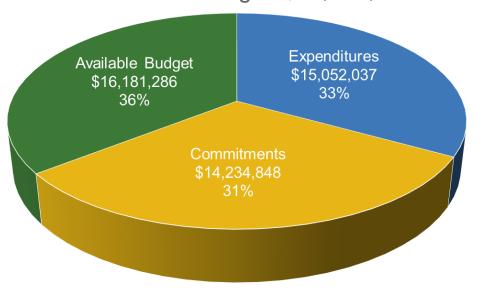

## Budget Break-down by Program

## **FY24 TRC Managed Programs**

Incentive Budget: \$148,502,129