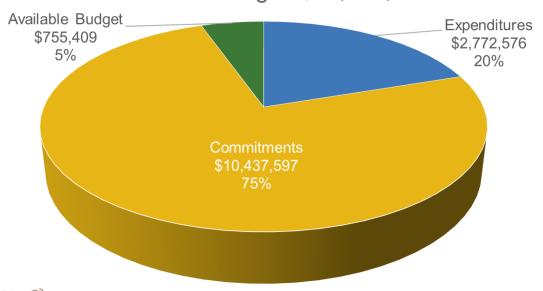

u)



■ YTD Goal (MMBtu)

■ YTD Lifetime Savings (MMBtu)



## Local Government Energy Audit (LGEA)

## FY24 Incentive Budget: \$3,667,636



#### **Program Highlights**

Received: 19 applications this month 178 YTD

Approved: 17 applications this month 262 YTD

Audited approximately 1,640,760 square feet

Held 1 Exit Meeting for 1 site (including additional scopes)

Delivered Final Audit reports on 77 sites (3 entities)



## Distributed Energy Resources

#### **CHP and Fuel Cells**

FY24 Incentive Budget: \$18,381,717



#### **Program Highlights**

1 YTD Received: 1 application this month Approved: 0 applications this month 5 YTD 0 installations this month 1 YTD Completed:





## **New Construction Programs**

#### **Residential New Construction**

FY24 Incentive Budget: \$14,965,582



#### **Program Highlights**

| • | Site Registrations Received/Enrolled: | 319 |
|---|---------------------------------------|-----|
| • | Site Registrations Approved:          | 311 |
| • | Incentive Applications Received:      | 281 |
| • | Incentive Applications Approved:      | 210 |
| • | Projects Cancelled:                   | 21  |





## New Construction Programs (cont.)

#### **C&I New Construction: P4P NC & C&I NC**

FY24 Incentive Budget: \$38,357,380



#### **Program Highlights**

Received: 8 enrollments this month 48 YTD
 Approved: 8 projects this month 47 YTD
 Paid: 3 applications this month 29 YTD





## Commercial & Industrial Buildings Programs

## **C&I Buildings:** Retrofit, CTEEP, P4P EB, LEUP FY24 Incentive Budget: \$72,140,627









## C&I Buildings – Program