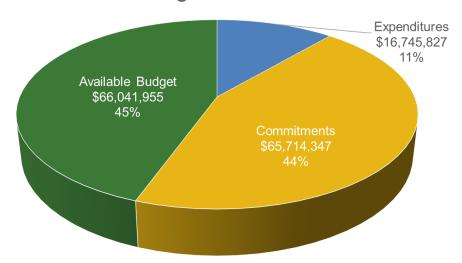

**Energy Efficiency Programs FY24**

#### NJCEP/TRC Managed

#### Closed

- Residential Products & HVAC
- Residential Existing Homes
- Direct Install

#### **Closing Out**

- C&I Buildings (existing buildings)
- SmartStart Retrofit
- Pay for Performance Existing Buildings
- School & Small Business Stimulus Program (federally funded)

#### NJCEP/TRC Managed

#### Open

New Construction

Was: Residential New Construction, SmartStart New Construction, Pay for Performance New Construction, Customer Tailored Energy Efficiency Pilot New Construction

- Large Energy Users
- Local Government Energy Audit
- Distributed Energy Resources



**BPU/Utility Managed** 

Comfort Partners

## Progress Towards Goals – TRC Managed Programs

## **FY24 TRC Managed Programs**

Incentive Budget: \$148,502,129



## FY24 Overall Progress Towards TRC Managed Program Goals YTD Lifetime Electric Savings (MWh)



## FY24 Overall Progress Towards TRC Managed Program Goals YTD Lifetime Gas Savings (MMBtu)



■ YTD Goal (MMBtu)

■ YTD Lifetime Savings (MMBtu)



## Local Government Energy Audit (LGEA)

## FY24 Incentive Budget: \$3,667,636



#### **Program Highlights**

Received: 19 applications this month 178 YTD

Approved: 17 applications this month 262 YTD

Audited approximately 1,640,760 square feet

Held 1 Exit Meeting for 1 site (including additional scopes)

Delivered Final Audit reports on 77 sites (3 entities)



## Distributed Energy Resources

#### **CHP and Fuel Cells**

FY24 Incentive Budget: \$18,381,717



#### **Program Highlights**

1 YTD Received: 1 application this month Approved: 0