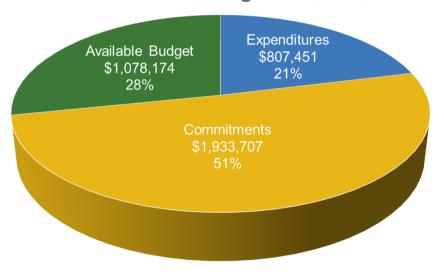

g Out

- Residential Products & HVAC
- Residential Existing Homes
- C&I Buildings (existing buildings)
- SmartStart Retrofit
- Pay for Performance Existing Buildings
- Direct Install
- School & Small Business Stimulus Program (federally funded)

# NJCEP/TRC Managed Open

- New Construction
   Was: Residential New Construction, SmartStart New
   Construction, Pay for Performance New Construction,
   Customer Tailored Energy Efficiency Pilot New
   Construction
- Large Energy Users
- Local Government Energy Audit
- Distributed Energy Resources



#### **BPU/Utility Managed**

Comfort Partners

# Progress Towards Goals – TRC Managed Programs

# **FY23 TRC Managed Programs**

Incentive Budget: \$149,857,821







# Local Government Energy Audit (LGEA)

### FY23 Incentive Budget: \$3,819,333



#### **Program Highlights for June and FY23 YTD**

Received: 152 applications this month

(1,192 YTD)

Approved: 70 applications this month

(477 YTD for a total of 15,174,969 square feet)

Audited approximately 576,175 square feet (approximately 11,481,859 square feet YTD)

- Held 4 Exit Meeting for 25 sites (including additional scopes) (held 35 Exit Meetings YTD for 226 sites YTD)
- (delivered Draft Reports on 214 sites YTD (37 entities YTD))
- Delivered Final Audit reports on 11 sites (3 entities)
   (delivered final audit reports on 289 sites YTD (38 entities YTD)



# Distributed Energy Resources

#### **CHP and Fuel Cells**

FY23 Incentive Budget: \$21,991,455



#### **Program Highlights**

Received: 4 applications this month 10 YTD
Approved: 1 applications this month 3 YTD
Compl