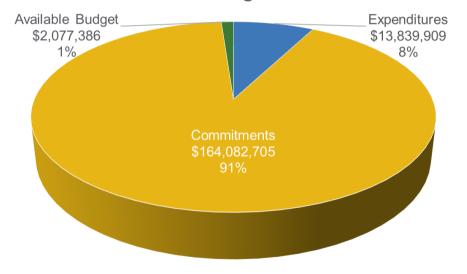

# School & Small Business Stimulus Program

(Close-out Program: Closed)

## FY23 Incentive Budget: \$180,000,000

#### **Program Highlights**

Received: 0 applications this month 147 YTD

(no longer accepting initial applications)

Approved: 0 applications this month 197 YTD

(all funding is committed)

Completed: 48 installations this month 104 YTD

#### Notes:

This program is a multi-year continuing grant and not based on a fiscal year.

This program is closed to new applications as of March 27, 2023.