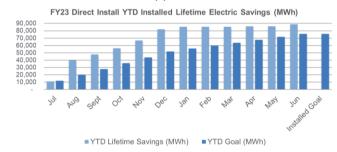

# Direct Install (Close-out Program: transitioning to Utilities)

# FY23 Incentive Budget: \$6,712,622

#### **Program Highlights**

Received: 0 enrollments this month 0 YTD
Approved: 0 applications this month 0 YTD
Paid: 2 applications this month 84 YTD