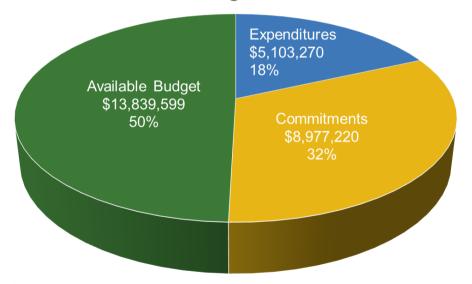

# Distributed Energy Resources

#### **CHP and Fuel Cells**

FY23 Incentive Budget: \$21,991,455