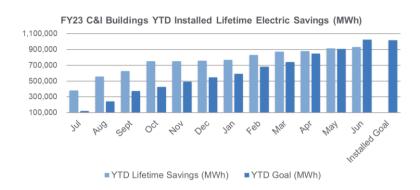

# Commercial & Industrial Buildings Programs

**C&I Buildings:** Retrofit, CTEEP, P4P EB, LEUP FY23 Incentive Budget: \$77,719,315

# C&I Buildings – Program Highlights