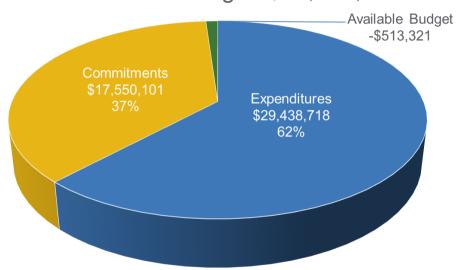

23 Incentive Budget: \$6,712,622



#### **Program Highlights**

Received: 0 enrollments this month 0 YTD
Approved: 0 applications this month 0 YTD
Paid: 2 applications this month 84 YTD







# School & Small Business Stimulus Program

(Close-out Program: Closed)

## FY23 Incentive Budget: \$180,000,000



#### **Program Highlights**

Received: 0 applications this month 147 YTD

(no longer accepting initial applications)

Approved: 0 applications this month 197 YTD

(all funding is committed)

Completed: 48 installations this month 104 YTD

#### Notes:

This program is a multi-year continuing grant and not based on a fiscal year.

This program is closed to new applications as of March 27, 2023.



### **Comfort Partners**

**BPU/Utility Managed** 

# FY23 Incentive Budget: \$46,475,498



Note: the expenses shown in the table above are preliminary and subject to change.

# **Program Highlights**

402 projects this month 3.969 YTD Completed: