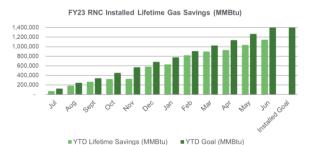

\$21,991,455



#### **Program Highlights**

Received: 4 applications this month 10 YTD
Approved: 1 applications this month 3 YTD
Completed: 1 installations this month 9 YTD







# **New Construction Programs**

#### **Residential New Construction**

FY23 Incentive Budget: \$27,920,089



#### **Program Highlights**

| <ul> <li>Site Registrations Received/Enrolled:</li> </ul> | 820 |
|-----------------------------------------------------------|-----|
| <ul> <li>Site Registrations Approved:</li> </ul>          | 806 |
| <ul> <li>Incentive Applications Received:</li> </ul>      | 380 |
| <ul> <li>Incentive Applications Approved:</li> </ul>      | 389 |
| Projects Cancelled:                                       | 10  |
|                                                           |     |







# **New Construction Programs (cont.)**

#### **C&I New Construction: P4P NC & C&I NC**

FY23 Incentive Budget: \$11,695,007



#### **Program Highlights**

Received: 25 enrollments this month 80 YTD
Approved: 1 projects this month 57 YTD
Paid: 2 application this month 37 YTD







# Commercial & Industrial Buildings Programs

**C&I Buildings:** Retrofit, CTEEP, P4P EB, LEUP FY23 Incentive Budget: \$77,719,315









# C&I Buildings – Program Highlights

#### **Large Energy User Program**

| • | Received: | 2 application this month                  | 10 YTD |
|---|-----------|-------------------------------------------|--------|
| • | Approved: | 1 Final Energy Efficiency Plan this month | 8 YTD  |
| • | Paid:     | 1 applications this month                 | 10 YTD |

#### Retrofit