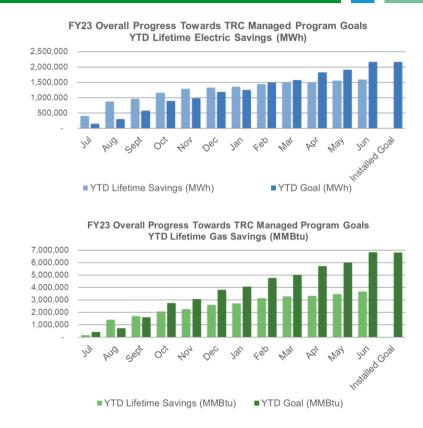

# Progress Towards Goals – TRC Managed Programs

# **FY23 TRC Managed Programs**

Incentive Budget: \$149,857,821