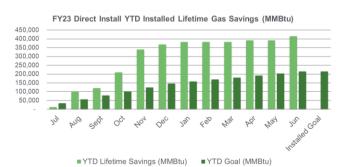

# Direct Install (Close-out Program: transitioning to Utilities)

# FY23 Incentive Budget: \$6,712,622

#### **Program Highlights**

Received: 0 enrollments this month 0 YTD
Approved: 0 applications this month 0 YTD
Paid: 2 applications this month 84 YTD