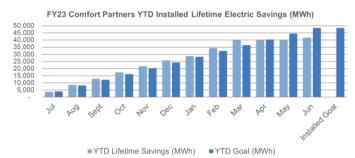

### **Comfort Partners**

**BPU/Utility Managed** 

# FY23 Incentive Budget: \$46,475,498

Note: the expenses shown in the table above are preliminary and subject to change.

# **Program Highlights**

402 projects this month 3.969 YTD Completed: