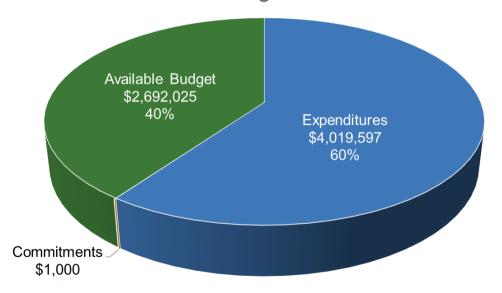

is month | 0 YTD  |
|---|------------|---------------------------|--------|
| • | Approved:  | 5 Energy Reduction Plans  | 44 YTD |
| • | Completed: | 1 projects this month     | 13 YTD |

#### Customer Tailored Energy Efficiency Pilot (Close-Out Program: transitioning to Utilities)

| • | Received: | 0 new enrollments this month                         | 0 YTD  |
|---|-----------|------------------------------------------------------|--------|
| • | Approved: | 0 applications this month                            | 5 YTD  |
| • | Paid:     | 7 applications this month                            | 83 YTD |
| • | Held:     | 0 scoping session meetings with customers this month | 0 YTD  |

# Direct Install (Close-out Program: transitioning to Utilities)

# FY23 Incentive Budget: \$6,712,622



#### **Program Highlights**

Received: 0 enrollments this month 0 YTD
Approved: 0 applications this month 0 YTD
Paid: 2 applications this month 84 YTD







# School & Small Business Stimulus Program

(Close-out Program: Closed)

## FY23 Incentive Budget: \$180,000,000



#### **Program Highlights**

Received: 0 applications this month 147 YTD

(no longer accepting initial applications)

Approved: 0 applications this month 197 YTD

(all funding is committed)

Completed: 48 installations this month 104 YTD

#### Notes:

This program is a multi-year continuing grant and not based on a fiscal year.

This program is closed to new applications as of March 27, 2023.



### **Comfort Partners**

**BPU/Utility Managed** 

# FY23 Incentive Budget: \$46,475,498



Note: the expenses shown in the