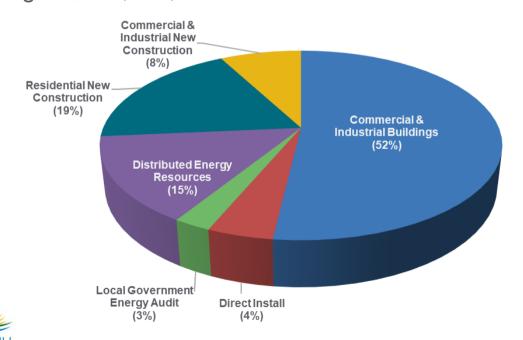

# Budget Break-down by Program

# **FY23 TRC Managed Programs**

Incentive Budget: \$149,857,821