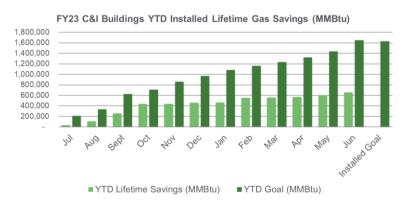

# Commercial & Industrial Buildings Programs

**C&I Buildings:** Retrofit, CTEEP, P4P EB, LEUP FY23 Incentive Budget: \$77,719,315

# C&I Buildings – Program Highlights