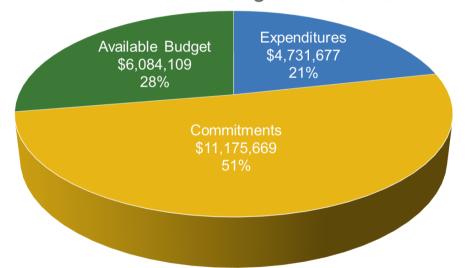

Incentive Budget: \$149,857,821







# Local Government Energy Audit (LGEA)

### FY23 Incentive Budget: \$3,819,333



#### **Program Highlights for June and FY23 YTD**

Received: 152 applications this month

(1,192 YTD)

Approved: 70 applications this month

(477 YTD for a total of 15,174,969 square feet)

Audited approximately 576,175 square feet (approximately 11,481,859 square feet YTD)

- Held 4 Exit Meeting for 25 sites (including additional scopes) (held 35 Exit Meetings YTD for 226 sites YTD)
- (delivered Draft Reports on 214 sites YTD (37 entities YTD))
- Delivered Final Audit reports on 11 sites (3 entities)
   (delivered final audit reports on 289 sites YTD (38 entities YTD)



# Distributed Energy Resources

#### **CHP and Fuel Cells**

FY23 Incentive Budget: \$21,991,455



#### **Program Highlights**

Received: 4 applications this month 10 YTD
Approved: 1 applications this month 3 YTD
Completed: 1 installations this month 9 YTD







# **New Construction Programs**

#### **Residential New Construction**

FY23 Incentive Budget: \$27,920,089



#### **Program Highlights**

| <ul> <li>Site Registrations Received/Enrolled:</li> </ul> | 820 |
|-----------------------------------------------------------|-----|
| <ul> <li>Site Registrations Approved:</li> </ul>          | 806 |
| <ul> <li>Incentive Applications Received:</li> </ul>      | 380 |
| <ul> <li>Incentive Applications Approved:</li> </ul>      | 389 |
| Projects Cancelled:                                       | 10  |
|                                                           |     |







# **New Co