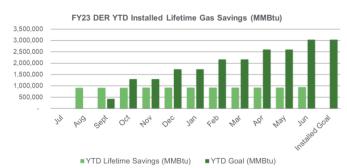

# Distributed Energy Resources

#### **CHP and Fuel Cells**

FY23 Incentive Budget: \$21,991,455