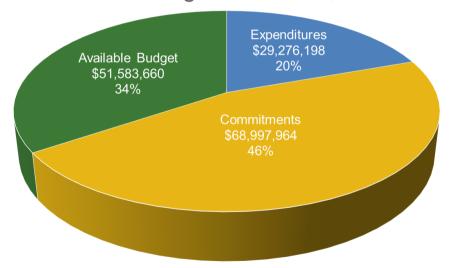

# Progress Towards Goals – TRC Managed Programs

# **FY23 TRC Managed Programs**

Incentive Budget: \$149,857,821