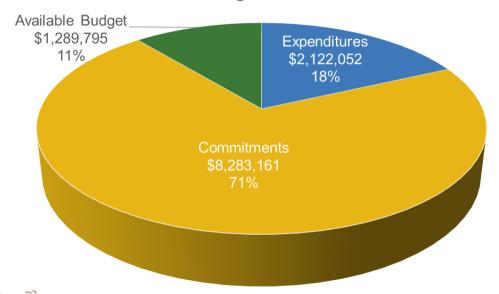

# Budget Break-down by Program

# **FY23 TRC Managed Programs**

Incentive Budget: \$149,857,821