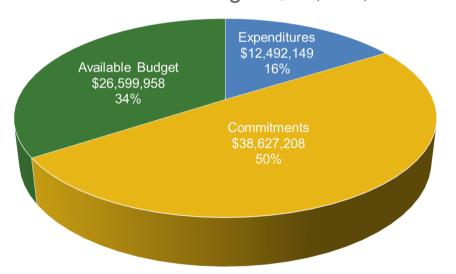

-----------------------------|-----|
| <ul> <li>Site Registrations Approved:</li> </ul>          | 806 |
| <ul> <li>Incentive Applications Received:</li> </ul>      | 380 |
| <ul> <li>Incentive Applications Approved:</li> </ul>      | 389 |
| Projects Cancelled:                                       | 10  |
|                                                           |     |







# **New Construction Programs (cont.)**

#### **C&I New Construction: P4P NC & C&I NC**

FY23 Incentive Budget: \$11,695,007



#### **Program Highlights**

Received: 25 enrollments this month 80 YTD
Approved: 1 projects this month 57 YTD
Paid: 2 application this month 37 YTD







# Commercial & Industrial Buildings Programs

**C&I Buildings:** Retrofit, CTEEP, P4P EB, LEUP FY23 Incentive Budget: \$77,719,315









# C&I Buildings – Program Highlights

#### **Large Energy User Program**

| • | Received: | 2 application this month                  | 10 YTD |
|---|-----------|-------------------------------------------|--------|
| • | Approved: | 1 Final Energy Efficiency Plan this month | 8 YTD  |
| • | Paid:     | 1 applications this month                 | 10 YTD |

#### Retrofit (Close-Out Program: transitioning to Utilities)

| • | Received: | 0 applications this month | 1 YTD   |
|---|-----------|---------------------------|---------|
| • | Approved: | 0 applications this month | 8 YTD   |
| • | Paid:     | 0 applications this month | 147 YTD |

#### Pay for Performance Existing Buildings (Close-Out Program: transitioning to Utilities)

| • | Received:  | 0 applications this month | 0 YTD