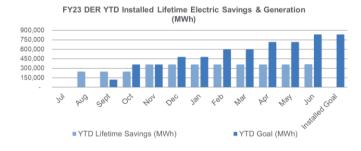

# Distributed Energy Resources

#### **CHP and Fuel Cells**

FY23 Incentive Budget: \$21,991,455