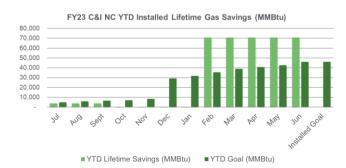

# Commercial & Industrial Buildings Programs

**C&I Buildings:** Retrofit, CTEEP, P4P EB, LEUP FY23 Incentive Budget: \$77,719,315

# C&I Buildings – Program Highlights