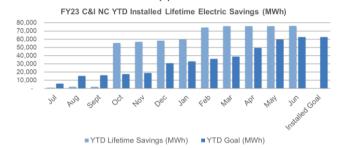

# Commercial & Industrial Buildings Programs

**C&I Buildings:** Retrofit, CTEEP, P4P EB, LEUP FY23 Incentive Budget: \$77,719,315

# C&I Buildings – Program Highlights