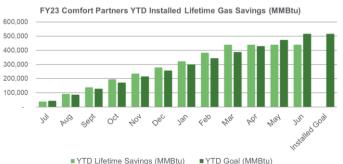

### **Comfort Partners**

**BPU/Utility Managed** 

# FY23 Incentive Budget: \$46,475,498

Note: the expenses shown in the table above are preliminary and subject to change.

# **Program Highlights**

402 projects this month 3.969 YTD Completed: