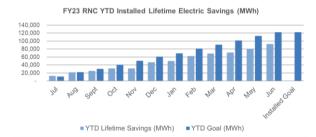

: \$21,991,455



#### **Program Highlights**

Received: 4 applications this month 10 YTD
Approved: 1 applications this month 3 YTD
Completed: 1 installations this month 9 YTD







# **New Construction Programs**

#### **Residential New Construction**

FY23 Incentive Budget: \$27,920,089



#### **Program Highlights**

| <ul> <li>Site Registrations Received/Enrolled:</li> </ul> | 820 |
|-----------------------------------------------------------|-----|
| <ul> <li>Site Registrations Approved:</li> </ul>          | 806 |
| <ul> <li>Incentive Applications Received:</li> </ul>      | 380 |
| <ul> <li>Incentive Applications Approved:</li> </ul>      | 389 |
| Projects Cancelled:                                       | 10  |
|                                                           |     |







# **New Construction Programs (cont.)**

#### **C&I New Construction: P4P NC & C&I NC**

FY23 Incentive Budget: \$11,695,007



#### **Program Highlights**

Received: 25 enrollments this month 80 YTD
Approved: 1 projects this month 57 YTD
Paid: 2 application this month 37 YTD







# Commercial & Industrial Buildings Programs

**C&I Buildings:** Retrofit, CTEEP, P4P EB, LEUP FY23 Incentive Budget: \$77,719,315









# C&I Buildings – Program Highlights

#### **Large Energy User Program**

| • | Received: | 2 application this month                  | 10 YTD |
|---|-----------|-------------------------------------------|--------|
| • | Approved: | 1 Final Energy Efficiency Plan this month | 8 YTD  |
| • | Paid:     | 1 applications this month                 | 10 YTD |

#### Retrof