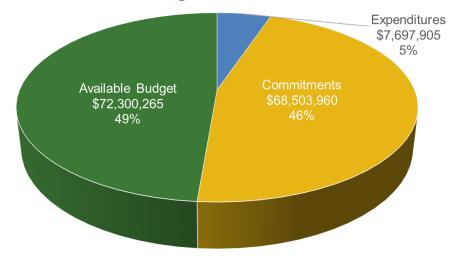

Y24

### NJCEP/TRC Managed

### Closed

- Residential Products & HVAC
- Residential Existing Homes
- Direct Install

### **Closing Out**

- C&I Buildings (existing buildings)
- SmartStart Retrofit
- Pay for Performance Existing Buildings
- School & Small Business Stimulus Program (federally funded)

### NJCEP/TRC Managed

### Open

New Construction

*Was:* Residential New Construction, SmartStart New Construction, Pay for Performance New Construction, Customer Tailored Energy Efficiency Pilot New Construction

- Large Energy Users
- Local Government Energy Audit
- Distributed Energy Resources

New Jersey's Cleanenergy program

**BPU/Utility Managed** 

**Comfort Partners** 

## Progress Towards Goals – TRC Managed Programs

## **FY24 TRC Managed Programs** Incentive Budget: \$148,502,129





#### FY24 Overall Progress Towards TRC Managed Program Goals YTD Lifetime Electric Savings (MWh)



#### FY24 Overall Progress Towards TRC Managed Program Goals YTD Lifetime Gas Savings (MMBtu)



YTD Lifetime Savings (MMBtu) YTD Goal (MMBtu)

# Local Government Energy Audit (LGEA)

### FY24 Incentive Budget: \$3,667,636





### **Program Highlights**

•

- Received: 40 applications this month 140 YTD
- Approved: 99 applications this month 210 YTD
- Audited approximately 317,890 square feet
- Held 4 Exit Meeting for 9 sites (including additional scopes)
- Delivered Final Audit reports on 0 sites (0 entities)

## **Distributed Energy Resources**

## CHP and Fuel Cells FY24 Incentive Budget: \$18,381,717



### **Program Highlights**

| Received: