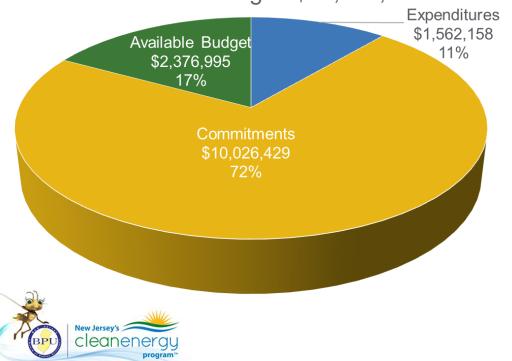

# Local Government Energy Audit (LGEA)

### FY24 Incentive Budget: \$3,667,636

### **Program Highlights**

•

- Received: 40 applications this month 140 YTD
- Approved: 99 applications this month 210 YTD
- Audited approximately 317,890 square feet
- Held 4 Exit Meeting for 9 sites (including additional scopes)
- Delivered Final Audit reports on 0 sites (0 entities)