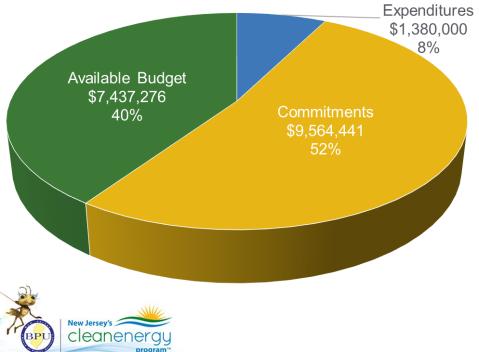

## **Distributed Energy Resources**

## CHP and Fuel Cells FY24 Incentive Budget: \$18,381,717

### **Program Highlights**

| Received:                                                                                      | 0 applications this month  | 0 YTD |  |  |
|------------------------------------------------------------------------------------------------|----------------------------|-------|--|--|
| Approved:                                                                                      | 4 applications this month  | 4 YTD |  |  |
| Completed:                                                                                     | 0 installations this month | 0 YTD |  |  |
| FY24 Overall Progress Towards TRC Managed Program Goals<br>YTD Lifetime Electric Savings (MWh) |                            |       |  |  |