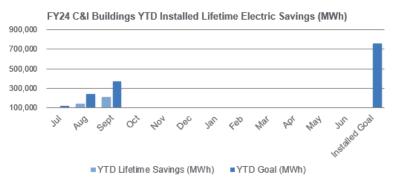

# Commercial & Industrial Buildings Programs

## **C&I Buildings:** Retrofit, CTEEP, P4P EB, LEUP FY24 Incentive Budget: \$72,140,627

rlea

FY24 C&I Buildings YTD Installed Lifetime Gas Savings (MMBtu)