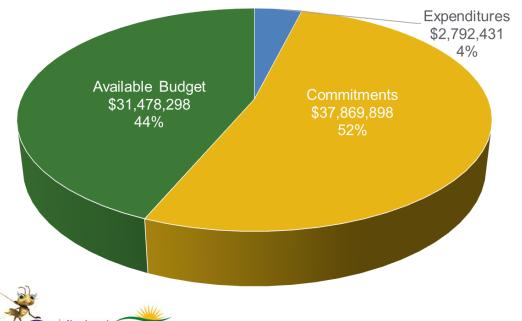

## Budget Break-down by Program

## **FY24 TRC Managed Programs** Incentive Budget: \$148,502,129