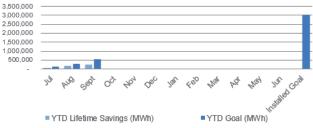

### **Program Highlights**

| Received:                                                                                      | 0 applications this month  | 0 YTD |  |  |
|------------------------------------------------------------------------------------------------|----------------------------|-------|--|--|
| Approved:                                                                                      | 4 applications this month  | 4 YTD |  |  |
| Completed:                                                                                     | 0 installations this month | 0 YTD |  |  |
| FY24 Overall Progress Towards TRC Managed Program Goals<br>YTD Lifetime Electric Savings (MWh) |                            |       |  |  |