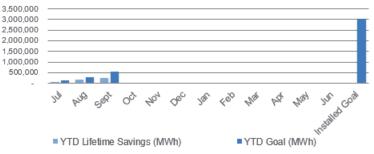

#### FY24 Overall Progress Towards TRC Managed Program Goals YTD Lifetime Electric Savings (MWh)