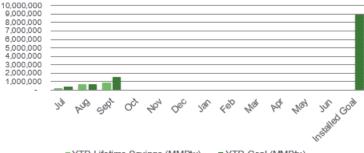

#### FY24 Overall Progress Towards TRC Managed Program Goals YTD Lifetime Gas Savings (MMBtu)

YTD Lifetime Savings (MMBtu) YTD Goal (MMBtu)