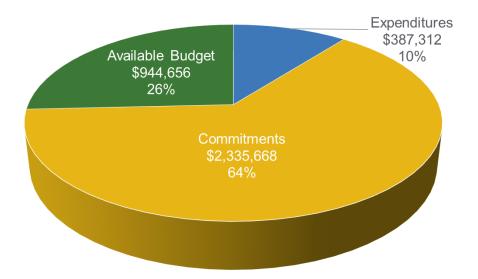

# Local Government Energy Audit (LGEA)

### FY24 Incentive Budget: \$3,667,636

### **Program Highlights**

•

- Received: 40 applications this month 140 YTD
- Approved: 99 applications this month 210 YTD
- Audited approximately 317,890 square feet
- Held 4 Exit Meeting for 9 sites (including additional scopes)
- Delivered Final Audit reports on 0 sites (0 entities)