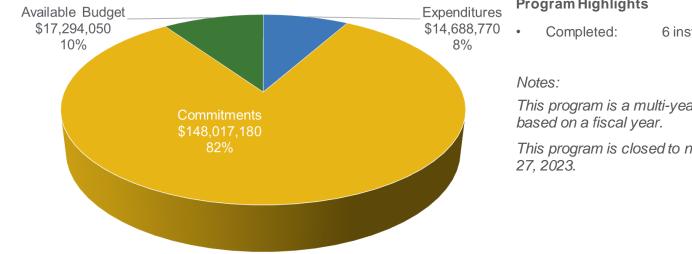

|                                                   |                |  |  |  |

### Customer Tailored Energy Efficiency Pilot (Close-Out Program: transitioning to Utilities)

| ٠ | Paid: | 3applications this month                             | 11 YTD |
|---|-------|------------------------------------------------------|--------|
| • | Held: | 0 scoping session meetings with customers this month | 0 YTD  |



## Direct Install (Close-out Program: transitioning to Utilities)

## FY24 Incentive Budget: \$989,187

New Jersey

clea



#### **Program Highlights**

.

Paid: 0 applications this month 0 YTD





FY24 Direct Install YTD Installed Lifetime Gas Savings (MMBtu)





### School & Small Business Stimulus Program (Close-out Program: Closed)

## FY24 Incentive Budget: \$180,000,000



#### **Program Highlights**

6 installations this month 30 YTD

This program is a multi-year continuing grant and not

This program is closed to new applications as of March



### Comfort Partners BPU/Utility Managed

New Jersev'

clea

FY24 Incentive Budget: \$45,468,171



### **Program Highlights**

Completed: 383 projects this month 852 YTD







13