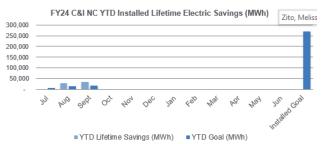

#### FY24 Overall Progress Towards TRC Managed Program Goals YTD Lifetime Electric Savings (MWh)