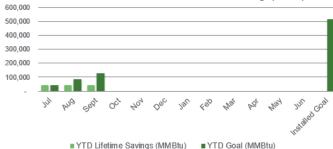

### Comfort Partners BPU/Utility Managed

New Jersev'

clea

FY24 Incentive Budget: \$45,468,171

### **Program Highlights**

Completed: 383 projects this month 852 YTD

13