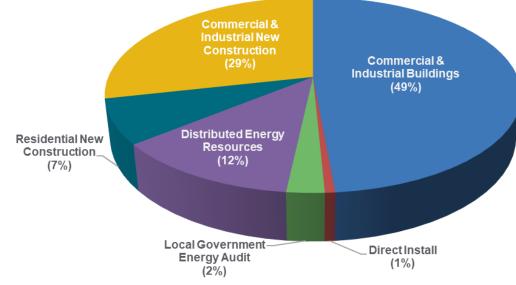

## Budget Break-down by Program

## **FY24 TRC Managed Programs** Incentive Budget: \$148,502,129