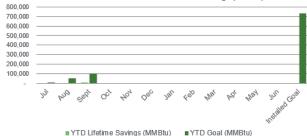

#### FY24 Overall Progress Towards TRC Managed Program Goals YTD Lifetime Gas Savings (MMBtu)

YTD Lifetime Savings (MMBtu) YTD Goal (MMBtu)