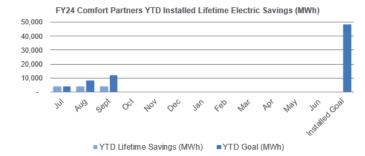

### Comfort Partners BPU/Utility Managed

New Jersev'

clea

FY24 Incentive Budget: \$45,468,171

### **Program Highlights**

Completed: 383 projects this month 852 YTD

13