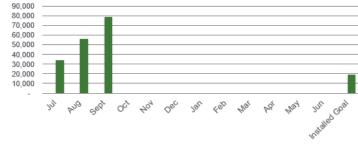

#### **Program Highlights**

.

Paid: 0 applications this month 0 YTD

FY24 Direct Install YTD Installed Lifetime Gas Savings (MMBtu)