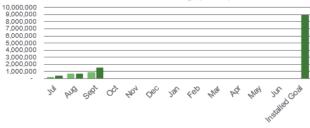

#### FY24 Overall Progress Towards TRC Managed Program Goals YTD Lifetime Gas Savings (MMBtu)