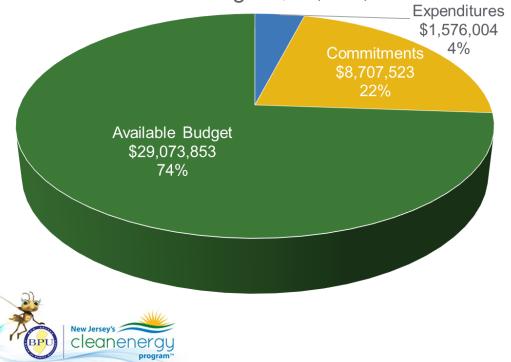

## **Distributed Energy Resources**

## CHP and Fuel Cells FY24 Incentive Budget: \$18,381,717

### **Program Highlights**

| Received:                                                                                      | 0 applications this month  | 0 YTD |  |  |
|------------------------------------------------------------------------------------------------|----------------------------|-------|--|--|
| Approved:                                                                                      | 4 applications this month  | 4 YTD |  |  |
| Completed:                                                                                     | 0 installations this month | 0 YTD |  |  |
| FY24 Overall Progress Towards TRC Managed Program Goals<br>YTD Lifetime Electric Savings (MWh) |                            |       |  |  |