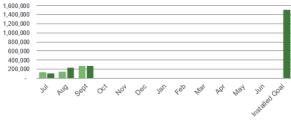

#### FY24 Overall Progress Towards TRC Managed Program Goals YTD Lifetime Gas Savings (MMBtu)

YTD Lifetime Savings (MMBtu) YTD Goal (MMBtu)