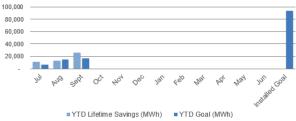

#### FY24 Overall Progress Towards TRC Managed Program Goals YTD Lifetime Electric Savings (MWh)