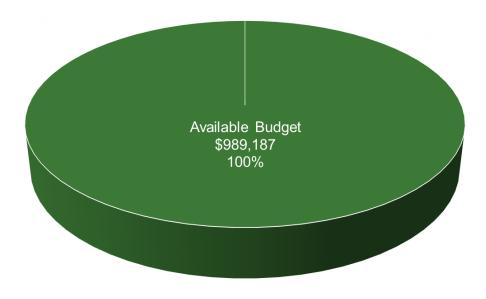

| Approved:<br>Completed:                                                                | 1 Energy Reduction Plans<br>3 projects this month | 8 YTD<br>6 YTD |  |  |  |
| -  |                                                                                        |                                                   |                |  |  |  |

### Customer Tailored Energy Efficiency Pilot (Close-Out Program: transitioning to Utilities)

| ٠ | Paid: | 3applications this month                             | 11 YTD |
|---|-------|------------------------------------------------------|--------|
| • | Held: | 0 scoping session meetings with customers this month | 0 YTD  |



## Direct Install (Close-out Program: transitioning to Utilities)

## FY24 Incentive Budget: \$989,187

New Jersey

clea



#### **Program Highlights**

.

Paid: 0 applications this month 0 YTD





FY24 Direct Install YTD Installed Lifetime Gas Savings (MMBtu)





### School & Small Business Stimulus Program (Close-out Program: Closed)

## FY24 Incentive Budget: \$180,000,000



#### **Program Highlights**

6 installations this month 30 YTD

This program is a multi-year continuing grant and not

This program is closed to new applications as of March



### Comfort Partners BPU/Utility Managed

New Jersev'

clea

FY24 Incentive Budget: \$45,468,171



### **Program Highlights**

Completed: 383 projects this month 852 YTD







13