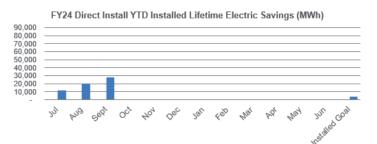

#### **Program Highlights**

.

Paid: 0 applications this month 0 YTD

FY24 Direct Install YTD Installed Lifetime Gas Savings (MMBtu)