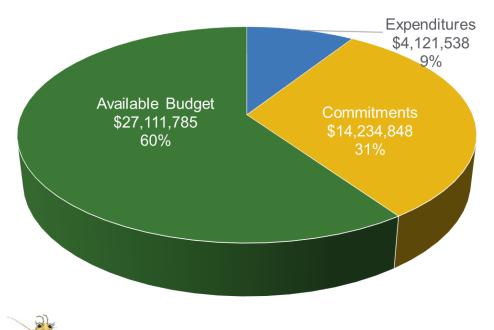

## FY24 Incentive Budget: \$180,000,000

#### **Program Highlights**

6 installations this month 30 YTD

This program is a multi-year continuing grant and not

This program is closed to new applications as of March