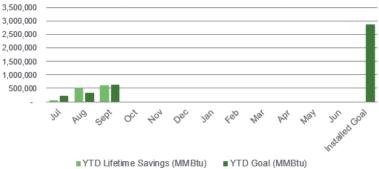

#### FY24 Overall Progress Towards TRC Managed Program Goals YTD Lifetime Gas Savings (MMBtu)

YTD Lifetime Savings (MMBtu) YTD Goal (MMBtu)