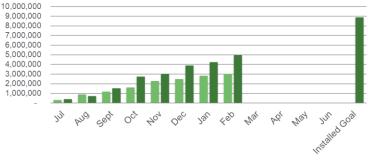

#### FY24 Overall Progress Towards TRC Managed Program Goals YTD Lifetime Gas Savings (MMBtu)