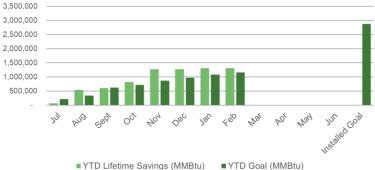

### Comfort Partners BPU/Utility Managed

### FY24 Incentive Budget: \$45,468,171

### **Program Highlights**

Completed: 513 projects this month 3,548 YTD

FY24 Comfort Partners YTD Installed Lifetime Gas Savings (MMBtu)