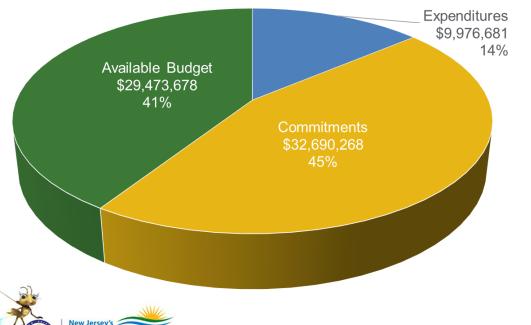

## Budget Break-down by Program

## **FY24 TRC Managed Programs** Incentive Budget: \$148,502,129