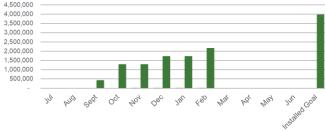

#### FY24 Overall Progress Towards TRC Managed Program Goals YTD Lifetime Gas Savings (MMBtu)