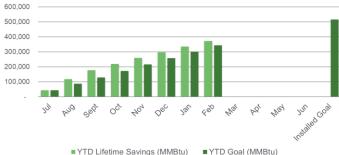

---|------------------------------------------------------|--------|
| • | Held: | 0 scoping session meetings with customers this month | 0 YTD  |

Note: CTEEP – all projects in the pipeline prior to transition have been completed.



# School & Small Business Stimulus Program (Closed)

### FY24 Incentive Budget: \$180,000,000



### **Program Highlights**

Completed: 12 installations this month 85 YTD

#### Notes:

.

This program is a multi-year continuing grant and not based on a fiscal year.

*This program is closed to new applications as of March 27, 2023.* 



### Comfort Partners BPU/Utility Managed

### FY24 Incentive Budget: \$45,468,171



### **Program Highlights**

Completed: 513 projects this month 3,548 YTD



FY24 Comfort Partners YTD Installed Lifetime Gas Savings (MMBtu)