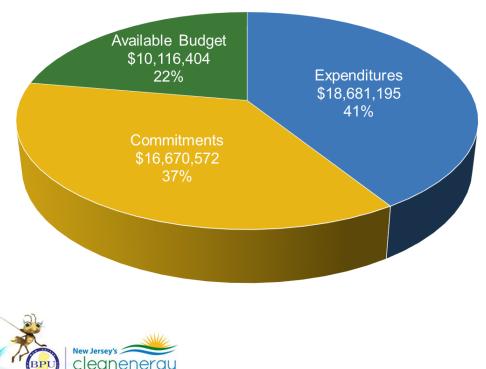

### Comfort Partners BPU/Utility Managed

### FY24 Incentive Budget: \$45,468,171

### **Program Highlights**

Completed: 513 projects this month 3,548 YTD

FY24 Comfort Partners YTD Installed Lifetime Gas Savings (MMBtu)