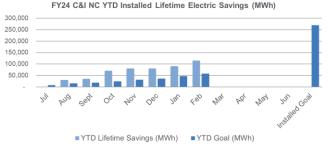

#### FY24 Overall Progress Towards TRC Managed Program Goals YTD Lifetime Electric Savings (MWh)