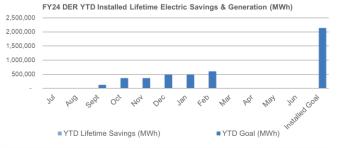

#### FY24 Overall Progress Towards TRC Managed Program Goals YTD Lifetime Electric Savings (MWh)