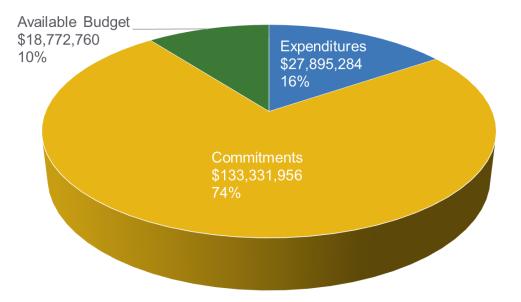

----------------------|-------|

### Pay for Performance Existing Buildings (Close-Out Program: transitioning to Utilities)

| ٠ | Approved:  | 1 Energy Reduction Plan | 15 YTD |
|---|------------|-------------------------|--------|
| ٠ | Completed: | 2 projects this month   | 16 YTD |

### Customer Tailored Energy Efficiency Pilot (Close-Out Program: transitioning to Utilities)

| • | Paid: | 0 applications this month                            | 12 YTD |
|---|-------|------------------------------------------------------|--------|
| • | Held: | 0 scoping session meetings with customers this month | 0 YTD  |

Note: CTEEP – all projects in the pipeline prior to transition have been completed.



# School & Small Business Stimulus Program (Closed)

### FY24 Incentive Budget: \$180,000,000



### **Program Highlights**

Completed: 12 installations this month 85 YTD

#### Notes:

.

This program is a multi-year continuing grant and not based on a fiscal year.

*This program is closed to new applications as of March 27, 2023.* 



### Comfort Partners BPU/Utility Managed

### FY24 Incentive Budget: \$45,468,171



### **Program Highlights**

Completed: 513 projects this month 3,548 YTD



FY24 Comfort Partners YTD Installed Lifetime Gas Savings (MMBtu)