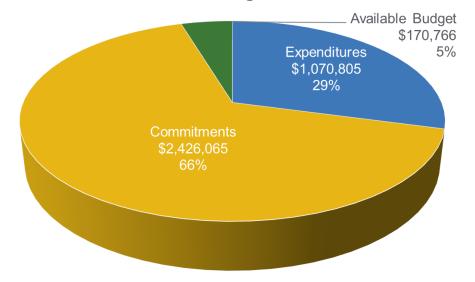

## **CHP and Fuel Cells** FY24 Incentive Budget: \$18,381,717

1e

#### **Program Highlights**

- 1 YTD Received: 0 applications this month
- 0 applications this month Approved: 5 YTD Completed:
  - 0 installations this month 1 YTD