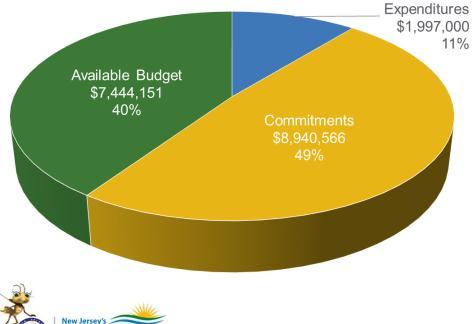

## Progress Towards Goals – TRC Managed Programs

## **FY24 TRC Managed Programs** Incentive Budget: \$148,502,129





#### FY24 Overall Progress Towards TRC Managed Program Goals YTD Lifetime Electric Savings (MWh)



#### FY24 Overall Progress Towards TRC Managed Program Goals YTD Lifetime Gas Savings (MMBtu)



## Local Government Energy Audit (LGEA)

### FY24 Incentive Budget: \$3,667,636





### **Program Highlights**

•

- Received: 5 applications this month 205 YTD
- Approved: 182 applications this month 508 YTD
- Audited approximately 1,384,574 square feet
- Held 3 Exit Meetings for 35 sites (including additional scopes)
- Delivered Final Audit reports on 20 sites (2 entities)

## **Distributed Energy Resources**

## **CHP and Fuel Cells** FY24 Incentive Budget: \$18,381,717



1e

#### **Program Highlights**

- 1 YTD Received: 0 applications this month
- 0 applications this month Approved: 5 YTD Completed:
  - 0 installations this month 1 YTD



#### FY24 DER YTD Installed Lifetime Gas Savings (MMBtu)



## New Construction Programs

### **Residential New Construction** FY24 Incentive Budget: \$14,965,582



#### **Program Highlights**

- Site Registrations Received/Enrolled: 874
  Site Registrations Approved: 872
  Incentive Applications Received: 340
- Incentive Applications Approved:
- · Projects Cancelled:





#### FY24 RNC YTD Installed Lifetime Gas Savings (MMBtu)



268

34

## New Construction Programs (cont.)

### C&I New Construction: P4P NC & C&I NC FY24 Incentive Budget: \$38,357,380



#### **Program Highlights**

- 71 YTD Received: 18 enrollment