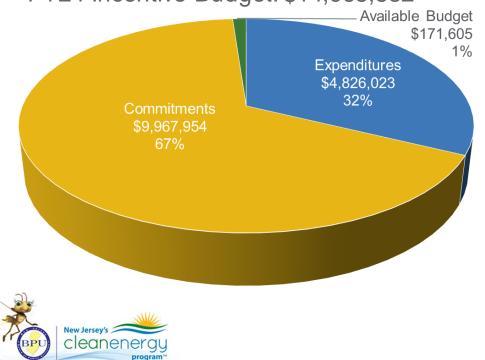

t Energy Audit (LGEA)

### FY24 Incentive Budget: \$3,667,636





### **Program Highlights**

•

- Received: 5 applications this month 205 YTD
- Approved: 182 applications this month 508 YTD
- Audited approximately 1,384,574 square feet
- Held 3 Exit Meetings for 35 sites (including additional scopes)
- Delivered Final Audit reports on 20 sites (2 entities)

## **Distributed Energy Resources**

## **CHP and Fuel Cells** FY24 Incentive Budget: \$18,381,717



1e

#### **Program Highlights**

- 1 YTD Received: 0 applications this month
- 0 applications this month Approved: 5 YTD Completed:
  - 0 installations this month 1 YTD



#### FY24 DER YTD Installed Lifetime Gas Savings (MMBtu)



## New Construction Programs

### **Residential New Construction** FY24 Incentive Budget: \$14,965,582



#### **Program Highlights**

- Site Registrations Received/Enrolled: 874
  Site Registrations Approved: 872
  Incentive Applications Received: 340
- Incentive Applications Approved:
- · Projects Cancelled:





#### FY24 RNC YTD Installed Lifetime Gas Savings (MMBtu)



268

34

## New Construction Programs (cont.)

### C&I New Construction: P4P NC & C&I NC FY24 Incentive Budget: \$38,357,380



#### **Program Highlights**

- 71 YTD Received: 18 enrollments this month 11 projects this month 65 YTD Approved: 35 YTD
- Paid:

.

4 applications this month



#### FY24 C&I NC YTD Installed Lifetime Gas Savings (MMBtu)



## Commercial & Industrial Buildings Programs

### **C&I Buildings:** Retrofit, CTEEP, P4P EB, LEUP FY24 Incentive Budget: \$72,140,627









## C&I Buildings – Program Hi