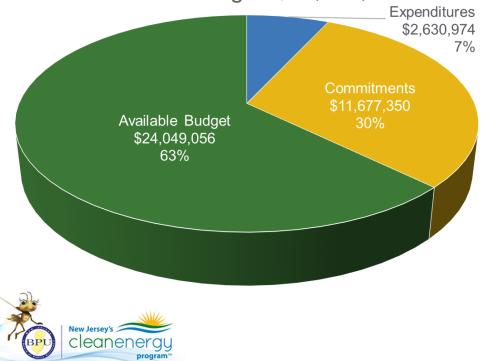

## Commercial & Industrial Buildings Programs

### **C&I Buildings:** Retrofit, CTEEP, P4P EB, LEUP FY24 Incentive Budget: \$72,140,627