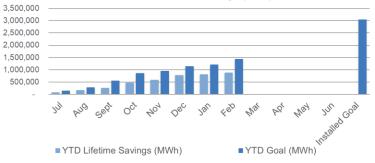

#### FY24 Overall Progress Towards TRC Managed Program Goals YTD Lifetime Electric Savings (MWh)