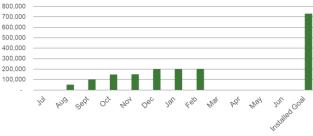

#### FY24 Overall Progress Towards TRC Managed Program Goals YTD Lifetime Electric Savings (MWh)