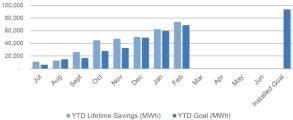

tely 1,384,574 square feet
- Held 3 Exit Meetings for 35 sites (including additional scopes)
- Delivered Final Audit reports on 20 sites (2 entities)

## **Distributed Energy Resources**

## **CHP and Fuel Cells** FY24 Incentive Budget: \$18,381,717



1e

#### **Program Highlights**

- 1 YTD Received: 0 applications this month
- 0 applications this month Approved: 5 YTD Completed:
  - 0 installations this month 1 YTD



#### FY24 DER YTD Installed Lifetime Gas Savings (MMBtu)



## New Construction Programs

### **Residential New Construction** FY24 Incentive Budget: \$14,965,582



#### **Program Highlights**

- Site Registrations Received/Enrolled: 874
  Site Registrations Approved: 872
  Incentive Applications Received: 340
- Incentive Applications Approved:
- · Projects Cancelled:





#### FY24 RNC YTD Installed Lifetime Gas Savings (MMBtu)



268

34

## New Construction Programs (cont.)

### C&I New Construction: P4P NC & C&I NC FY24 Incentive Budget: \$38,357,380



#### **Program Highlights**

- 71 YTD Received: 18 enrollments this month 11 projects this month 65 YTD Approved: 35 YTD
- Paid:

.

4 applications this month



#### FY24 C&I NC YTD Installed Lifetime Gas Savings (MMBtu)



## Commercial & Industrial Buildings Programs

### **C&I Buildings:** Retrofit, CTEEP, P4P EB, LEUP FY24 Incentive Budget: \$72,140,627









## C&I Buildings – Program Highlights

### Large Energy User Program

Paid: 2 applications this month 8 YTD

### **Retrofit** (Close-Out Program: transitioning to Utilities)

| • | Paid: | 0 applications this month | 7 YTD |
|---|-------|--