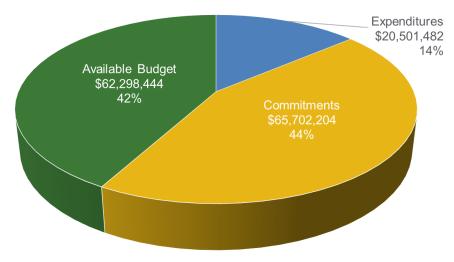

Y24

### NJCEP/TRC Managed

### Closed

- Residential Products & HVAC
- Residential Existing Homes
- Direct Install

### **Closing Out**

- C&I Buildings (existing buildings)
- SmartStart Retrofit
- Pay for Performance Existing Buildings
- School & Small Business Stimulus Program (federally funded)

### NJCEP/TRC Managed

### Open

New Construction

*Was:* Residential New Construction, SmartStart New Construction, Pay for Performance New Construction, Customer Tailored Energy Efficiency Pilot New Construction

- Large Energy Users
- Local Government Energy Audit
- Distributed Energy Resources

New Jersey's Cleanenergy program

**BPU/Utility Managed** 

**Comfort Partners** 

## Progress Towards Goals – TRC Managed Programs

## **FY24 TRC Managed Programs** Incentive Budget: \$148,502,129





#### FY24 Overall Progress Towards TRC Managed Program Goals YTD Lifetime Electric Savings (MWh)



#### FY24 Overall Progress Towards TRC Managed Program Goals YTD Lifetime Gas Savings (MMBtu)



## Local Government Energy Audit (LGEA)

### FY24 Incentive Budget: \$3,667,636





### **Program Highlights**

•

- Received: 5 applications this month 205 YTD
- Approved: 182 applications this month 508 YTD
- Audited approximately 1,384,574 square feet
- Held 3 Exit Meetings for 35 sites (including additional scopes)
- Delivered Final Audit reports on 20 sites (2 entities)

## **Distributed Energy Resources**

## **CHP and Fuel Cells** FY24 Incentive Budget: \$18,381,717



1e

#### **Program Highlights**

- 1 YTD Received: 0 applications this month
- 0 applications this month Approved: 5