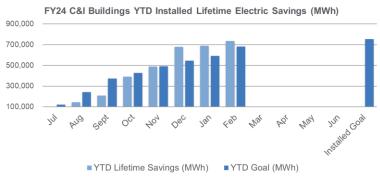

## Commercial & Industrial Buildings Programs

### **C&I Buildings:** Retrofit, CTEEP, P4P EB, LEUP FY24 Incentive Budget: \$72,140,627

## C&I Buildings – Program Highlights