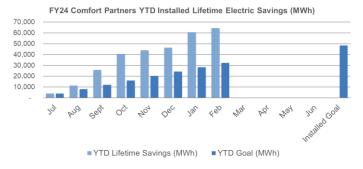

### Comfort Partners BPU/Utility Managed

### FY24 Incentive Budget: \$45,468,171

### **Program Highlights**

Completed: 513 projects this month 3,548 YTD

FY24 Comfort Partners YTD Installed Lifetime Gas Savings (MMBtu)