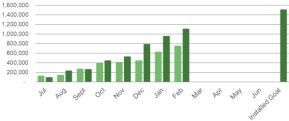

es (including additional scopes)
- Delivered Final Audit reports on 20 sites (2 entities)

## **Distributed Energy Resources**

## **CHP and Fuel Cells** FY24 Incentive Budget: \$18,381,717



1e

#### **Program Highlights**

- 1 YTD Received: 0 applications this month
- 0 applications this month Approved: 5 YTD Completed:
  - 0 installations this month 1 YTD



#### FY24 DER YTD Installed Lifetime Gas Savings (MMBtu)



## New Construction Programs

### **Residential New Construction** FY24 Incentive Budget: \$14,965,582



#### **Program Highlights**

- Site Registrations Received/Enrolled: 874
  Site Registrations Approved: 872
  Incentive Applications Received: 340
- Incentive Applications Approved:
- · Projects Cancelled:





#### FY24 RNC YTD Installed Lifetime Gas Savings (MMBtu)



268

34

## New Construction Programs (cont.)

### C&I New Construction: P4P NC & C&I NC FY24 Incentive Budget: \$38,357,380



#### **Program Highlights**

- 71 YTD Received: 18 enrollments this month 11 projects this month 65 YTD Approved: 35 YTD
- Paid:

.

4 applications this month



#### FY24 C&I NC YTD Installed Lifetime Gas Savings (MMBtu)



## Commercial & Industrial Buildings Programs

### **C&I Buildings:** Retrofit, CTEEP, P4P EB, LEUP FY24 Incentive Budget: \$72,140,627









## C&I Buildings – Program Highlights

### Large Energy User Program

Paid: 2 applications this month 8 YTD

### **Retrofit** (Close-Out Program: transitioning to Utilities)

| • | Paid: | 0 applications this month | 7 YTD |
|---|-------|---------------------------|-------|
|---|-------|------------