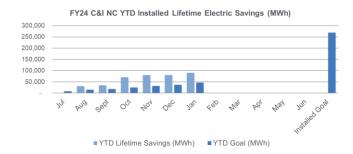

## FY24 Overall Progress Towards TRC Managed Program Goals YTD Lifetime Electric Savings (MWh)