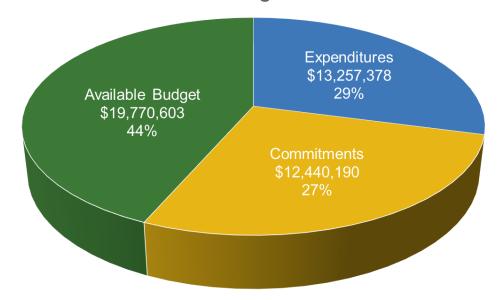

## Budget Break-down by Program

## **FY24 TRC Managed Programs**

Incentive Budget: \$148,502,129