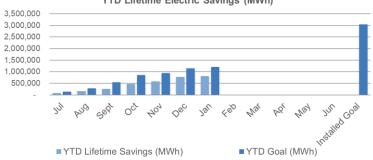

## FY24 Overall Progress Towards TRC Managed Program Goals YTD Lifetime Electric Savings (MWh)