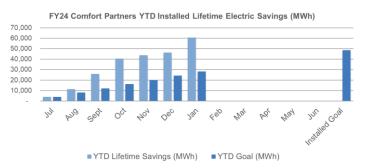

#### **Comfort Partners**

**BPU/Utility Managed** 

## FY24 Incentive Budget: \$45,468,171

#### **Program Highlights**

Completed: 805 projects this month 3,035 YTD