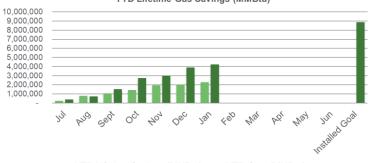

#### **Program Highlights**

Received: 0 applications this month 1 YTD
Approved: 0 applications this month 5 YTD
Completed: 0 installations this month 1 YTD

■ YTD Lifetime Savings (MMBtu)

■ YTD Goal (MMBtu)