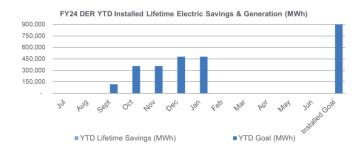

## FY24 Overall Progress Towards TRC Managed Program Goals YTD Lifetime Electric Savings (MWh)