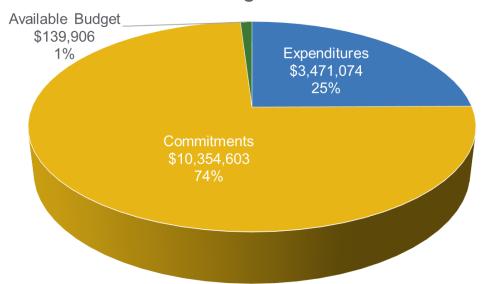

## Budget Break-down by Program

## **FY24 TRC Managed Programs**

Incentive Budget: \$148,502,129