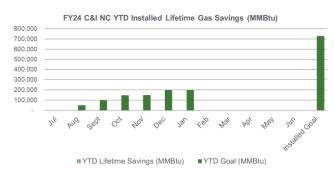

#### **Program Highlights**

Received: 0 applications this month 1 YTD
Approved: 0 applications this month 5 YTD
Completed: 0 installations this month 1 YTD

■ YTD Lifetime Savings (MMBtu)

■ YTD Goal (MMBtu)