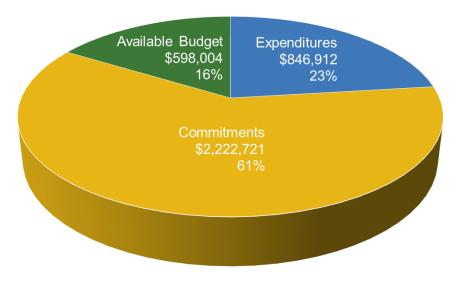

buildings)
- SmartStart Retrofit
- Pay for Performance Existing Buildings
- School & Small Business Stimulus Program (federally funded)

#### **NJCEP/TRC Managed**

#### **Open**

New Construction

Was: Residential New Construction, SmartStart New Construction, Pay for Performance New Construction, Customer Tailored Energy Efficiency Pilot New Construction

- Large Energy Users
- Local Government Energy Audit
- Distributed Energy Resources



**BPU/Utility Managed** 

**Comfort Partners** 

## Progress Towards Goals – TRC Managed Programs

## **FY24 TRC Managed Programs**

Incentive Budget: \$148,502,129





## FY24 Overall Progress Towards TRC Managed Program Goals YTD Lifetime Electric Savings (MWh)







## Local Government Energy Audit (LGEA)

### FY24 Incentive Budget: \$3,667,636



#### **Program Highlights**

Received: 22 applications this month 200 YTD

Approved: 64 applications this month 326 YTD

Audited approximately 1,261,145 square feet

• Held 5 Exit Meetings for 9 sites (including additional scopes)

Delivered Final Audit reports on 8 sites (4 entities)



## Distributed Energy Resources

#### **CHP and Fuel Cells**

FY24 Incentive Budget: \$18,381,717



#### **Program Highlights**

Received: 0 applications this month 1 YTD
Approved: 0 applications this month 5 YTD
Completed: 0 installations this month 1 YTD





■ YTD Lifetime Savings (MMBtu)

■ YTD Goal (MMBtu)



## New Construction Programs

#### **Residential New Construction**

FY24 Incentive Budget: \$14,965,582



#### **Program Highlights**

| • | Site Registrations Received/Enrolled: | 323 |
|--