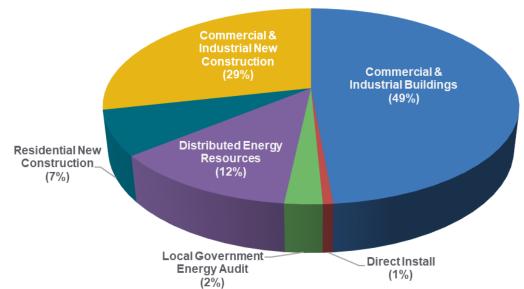

## Budget Break-down by Program

## **FY24 TRC Managed Programs**

Incentive Budget: \$148,502,129