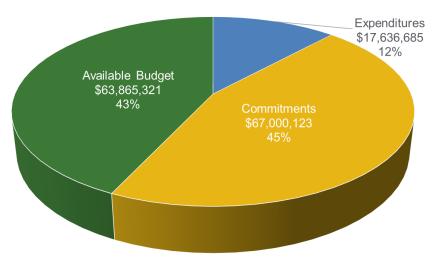

ncy Programs FY24**

#### **NJCEP/TRC Managed**

#### Closed

- Residential Products & HVAC
- Residential Existing Homes
- Direct Install

#### **Closing Out**

- C&I Buildings (existing buildings)
- SmartStart Retrofit
- Pay for Performance Existing Buildings
- School & Small Business Stimulus Program (federally funded)

#### **NJCEP/TRC Managed**

#### **Open**

New Construction

Was: Residential New Construction, SmartStart New Construction, Pay for Performance New Construction, Customer Tailored Energy Efficiency Pilot New Construction

- Large Energy Users
- Local Government Energy Audit
- Distributed Energy Resources



**BPU/Utility Managed** 

**Comfort Partners** 

## Progress Towards Goals – TRC Managed Programs

## **FY24 TRC Managed Programs**

Incentive Budget: \$148,502,129





## FY24 Overall Progress Towards TRC Managed Program Goals YTD Lifetime Electric Savings (MWh)







## Local Government Energy Audit (LGEA)

### FY24 Incentive Budget: \$3,667,636



#### **Program Highlights**

Received: 22 applications this month 200 YTD

Approved: 64 applications this month 326 YTD

Audited approximately 1,261,145 square feet

• Held 5 Exit Meetings for 9 sites (including additional scopes)

Delivered Final Audit reports on 8 sites (4 entities)



## Distributed Energy Resources

#### **CHP and Fuel Cells**

FY24 Incentive Budget: \$18,381,717



#### **Program Highlights**

Received: 0 applications this month 1 YTD
Approved: 0 applications this month 5 YTD
Completed: 0 installations this month 1 YTD





■ YTD Lifetime Savings (MMBtu)

■ YTD Goal (MMBtu)



## Ne