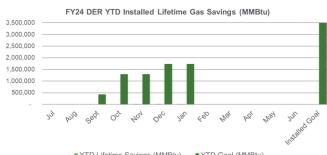

#### **Program Highlights**

Received: 0 applications this month 1 YTD
Approved: 0 applications this month 5 YTD
Completed: 0 installations this month 1 YTD

■ YTD Lifetime Savings (MMBtu)

■ YTD Goal (MMBtu)