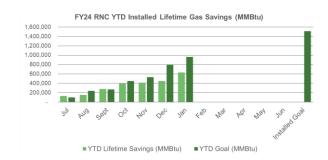

Resources

#### **CHP and Fuel Cells**

FY24 Incentive Budget: \$18,381,717



#### **Program Highlights**

Received: 0 applications this month 1 YTD
Approved: 0 applications this month 5 YTD
Completed: 0 installations this month 1 YTD





■ YTD Lifetime Savings (MMBtu)

■ YTD Goal (MMBtu)



## New Construction Programs

#### **Residential New Construction**

FY24 Incentive Budget: \$14,965,582



#### **Program Highlights**

| • | Site Registrations Received/Enrolled: | 323 |
|---|---------------------------------------|-----|
| • | Site Registrations Approved:          | 319 |
| • | Incentive Applications Received:      | 679 |
| • | Incentive Applications Approved:      | 404 |
| • | Projects Cancelled:                   | 57  |
|   |                                       |     |







## New Construction Programs (cont.)

#### **C&I New Construction: P4P NC & C&I NC**

FY24 Incentive Budget: \$38,357,380



#### **Program Highlights**

Received: 5 enrollments this month 53 YTD
 Approved: 7 projects this month 54 YTD
 Paid: 2 applications this month 31 YTD





## Commercial & Industrial Buildings Programs

**C&I Buildings:** Retrofit, CTEEP, P4P EB, LEUP FY24 Incentive Budget: \$72,140,627









## C&I Buildings – Program Highlights

#### **Large Energy User Program**

Paid: 0 applications this month
 6 YTD

#### Retrofit (Close-Out Program: transitioning to Utilities)

Paid: 0 applications this month
 7 YTD

#### Pay for Performance Existing Buildings (Close-Out Program: transitioning to Utilities)

Approved: 0 Energy Reduction Plans 14 YTD
Completed: 0 projects