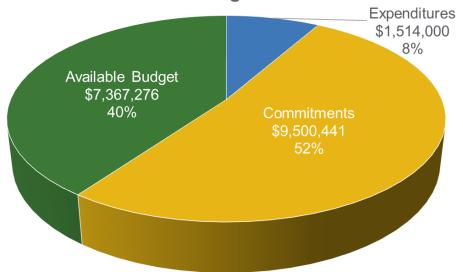

## Distributed Energy Resources

#### **CHP and Fuel Cells**

FY24 Incentive Budget: \$18,381,717

#### **Program Highlights**

Received: 0 applications this month 1 YTD
Approved: 0 applications this month 5 YTD
Completed: 0 installations this month 1 YTD

■ YTD Lifetime Savings (MMBtu)

■ YTD Goal (MMBtu)