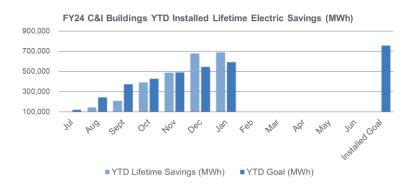

## Commercial & Industrial Buildings Programs

**C&I Buildings:** Retrofit, CTEEP, P4P EB, LEUP FY24 Incentive Budget: \$72,140,627

## C&I Buildings – Program Highlights