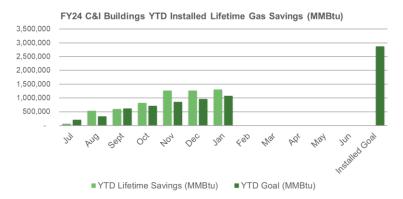

## Commercial & Industrial Buildings Programs

**C&I Buildings:** Retrofit, CTEEP, P4P EB, LEUP FY24 Incentive Budget: \$72,140,627

## C&I Buildings – Program Highlights