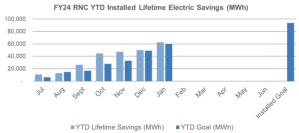

## FY24 Overall Progress Towards TRC Managed Program Goals YTD Lifetime Electric Savings (MWh)