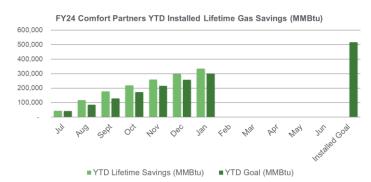

#### **Comfort Partners**

**BPU/Utility Managed** 

## FY24 Incentive Budget: \$45,468,171

#### **Program Highlights**

Completed: 805 projects this month 3,035 YTD