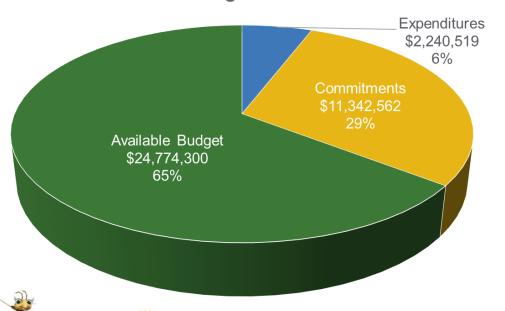

ations this month 1 YTD
Approved: 0 applications this month 5 YTD
Completed: 0 installations this month 1 YTD





■ YTD Lifetime Savings (MMBtu)

■ YTD Goal (MMBtu)



## New Construction Programs

#### **Residential New Construction**

FY24 Incentive Budget: \$14,965,582



#### **Program Highlights**

| • | Site Registrations Received/Enrolled: | 323 |
|---|---------------------------------------|-----|
| • | Site Registrations Approved:          | 319 |
| • | Incentive Applications Received:      | 679 |
| • | Incentive Applications Approved:      | 404 |
| • | Projects Cancelled:                   | 57  |
|   |                                       |     |







## New Construction Programs (cont.)

#### **C&I New Construction: P4P NC & C&I NC**

FY24 Incentive Budget: \$38,357,380



#### **Program Highlights**

Received: 5 enrollments this month 53 YTD
 Approved: 7 projects this month 54 YTD
 Paid: 2 applications this month 31 YTD





## Commercial & Industrial Buildings Programs

**C&I Buildings:** Retrofit, CTEEP, P4P EB, LEUP FY24 Incentive Budget: \$72,140,627









## C&I Buildings – Program Highlights

#### **Large Energy User Program**

Paid: 0 applications this month
 6 YTD

#### Retrofit (Close-Out Program: transitioning to Utilities)

Paid: 0 applications this month
 7 YTD

#### Pay for Performance Existing Buildings (Close-Out Program: transitioning to Utilities)

Approved: 0 Energy Reduction Plans 14 YTD
Completed: 0 projects this month 14 YTD

#### Customer Tailored Energy Efficiency Pilot (Close-Out Program: transitioning to Utilities)

Paid: 0 app