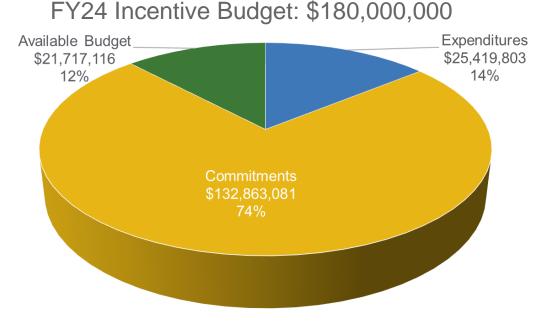

P, P4P EB, LEUP FY24 Incentive Budget: \$72,140,627









## C&I Buildings – Program Highlights

#### **Large Energy User Program**

Paid: 0 applications this month
 6 YTD

#### Retrofit (Close-Out Program: transitioning to Utilities)

Paid: 0 applications this month
 7 YTD

#### Pay for Performance Existing Buildings (Close-Out Program: transitioning to Utilities)

Approved: 0 Energy Reduction Plans 14 YTD
Completed: 0 projects this month 14 YTD

#### Customer Tailored Energy Efficiency Pilot (Close-Out Program: transitioning to Utilities)

Paid: 0 applications this month
 Held: 0 scoping session meetings with customers this month
 12 YTD
 O YTD

Note: CTEEP – all projects in the pipeline prior to transition have been completed.



## School & Small Business Stimulus Program (Closed)



#### **Program Highlights**

Completed: 11 installations this month 73 YTD

#### Notes:

This program is a multi-year continuing grant and not based on a fiscal year.

This program is closed to new applications as of March 27, 2023.



#### **Comfort Partners**

**BPU/Utility Managed** 

## FY24 Incentive Budget: \$45,468,171



#### **Program Highlights**

Completed: 805 projects this month 3,035 YTD