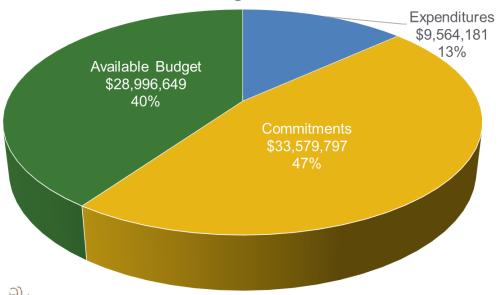

Highlights**

| • | Site Registrations Received/Enrolled: | 323 |
|---|---------------------------------------|-----|
| • | Site Registrations Approved:          | 319 |
| • | Incentive Applications Received:      | 679 |
| • | Incentive Applications Approved:      | 404 |
| • | Projects Cancelled:                   | 57  |
|   |                                       |     |







## New Construction Programs (cont.)

#### **C&I New Construction: P4P NC & C&I NC**

FY24 Incentive Budget: \$38,357,380



#### **Program Highlights**

Received: 5 enrollments this month 53 YTD
 Approved: 7 projects this month 54 YTD
 Paid: 2 applications this month 31 YTD





## Commercial & Industrial Buildings Programs

**C&I Buildings:** Retrofit, CTEEP, P4P EB, LEUP FY24 Incentive Budget: \$72,140,627









## C&I Buildings – Program Highlights

#### **Large Energy User Program**

Paid: 0 applications this month
 6 YTD

#### Retrofit (Close-Out Program: transitioning to Utilities)

Paid: 0 applications this month
 7 YTD

#### Pay for Performance Existing Buildings (Close-Out Program: transitioning to Utilities)

Approved: 0 Energy Reduction Plans 14 YTD
Completed: 0 projects this month 14 YTD

#### Customer Tailored Energy Efficiency Pilot (Close-Out Program: transitioning to Utilities)

Paid: 0 applications this month
 Held: 0 scoping session meetings with customers this month
 12 YTD
 O YTD

Note: CTEEP – all projects in the pipeline prior to transition have been completed.



## School & Small Business Stimulus Program (Closed)



#### **Program Highlights**

Completed: 11 installa