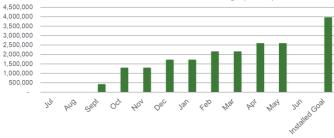

#### **Program Highlights**

- Received: 0 applications this month 1 YTD
- Approved: 0 applications this month 5 YTD
  Completed: 0 installations this month 1 YTD

FY24 DER YTD Installed Lifetime Gas Savings (MMBtu)