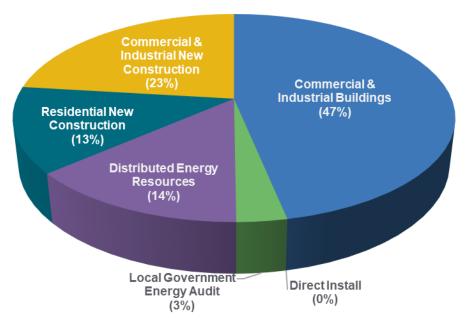

## Budget Break-down by Program

### **FY24 TRC Managed Programs** Incentive Budget: \$146,536,918