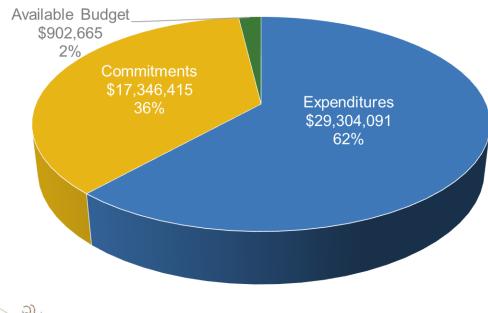

#### Comfort Partners BPU/Utility Managed

### FY24 Incentive Budget: \$47,553,171