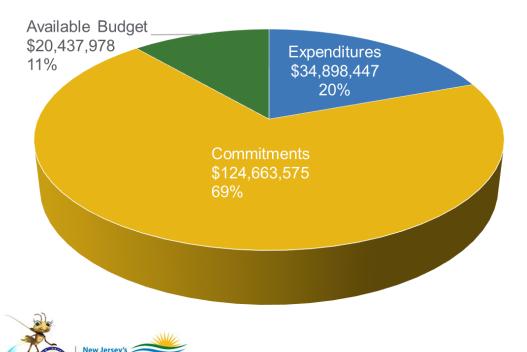

### Progress Towards Goals – TRC Managed Programs

### **FY24 TRC Managed Programs** Incentive Budget: \$146,536,918

FY24 Overall Progress Towards TRC Managed Program Goals YTD Lifetime Electric Savings (MWh)

FY24 Overall Progress Towards TRC Managed Program Goals YTD Lifetime Gas Savings (MMBtu)