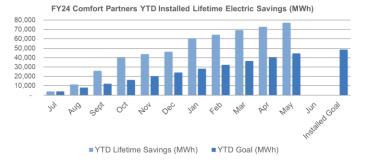

#### Comfort Partners BPU/Utility Managed

#### **Program Highlights**

Completed: 401 projects this month 4,623 YTD

FY24 Comfort Partners YTD Installed Lifetime Gas Savings (MMBtu)