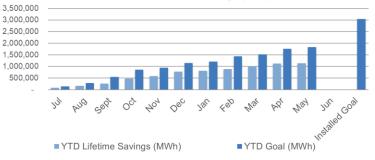

### Progress Towards Goals – TRC Managed Programs

### **FY24 TRC Managed Programs** Incentive Budget: \$146,536,918

FY24 Overall Progress Towards TRC Managed Program Goals YTD Lifetime Electric Savings (MWh)

FY24 Overall Progress Towards TRC Managed Program Goals YTD Lifetime Gas Savings (MMBtu)