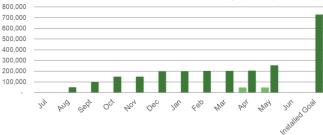

### **C&I Buildings:** Retrofit, CTEEP, P4P EB, LEUP FY24 Incentive Budget: \$68,549,840

FY24 C&I Buildings YTD Installed Lifetime Gas Savings (MMBtu)