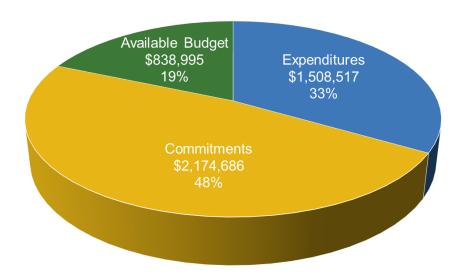

### **FY24 TRC Managed Programs** Incentive Budget: \$146,536,918

### **FY24 TRC Managed Programs** Incentive Budget: \$146,536,918

FY24 Overall Progress Towards TRC Managed Program Goals YTD Lifetime Electric Savings (MWh)

FY24 Overall Progress Towards TRC Managed Program Goals YTD Lifetime Gas Savings (MMBtu)