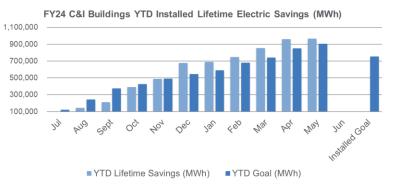

### **FY24 TRC Managed Programs** Incentive Budget: \$146,536,918

FY24 Overall Progress Towards TRC Managed Program Goals YTD Lifetime Electric Savings (MWh)

FY24 Overall Progress Towards TRC Managed Program Goals YTD Lifetime Gas Savings (MMBtu)