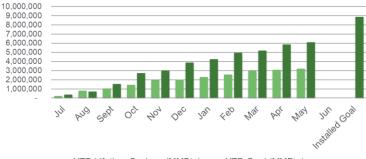

### **FY24 TRC Managed Programs** Incentive Budget: \$146,536,918

FY24 Overall Progress Towards TRC Managed Program Goals YTD Lifetime Electric Savings (MWh)

FY24 Overall Progress Towards TRC Managed Program Goals YTD Lifetime Gas Savings (MMBtu)

YTD Lifetime Savings (MMBtu) TTD Goal (MMBtu)