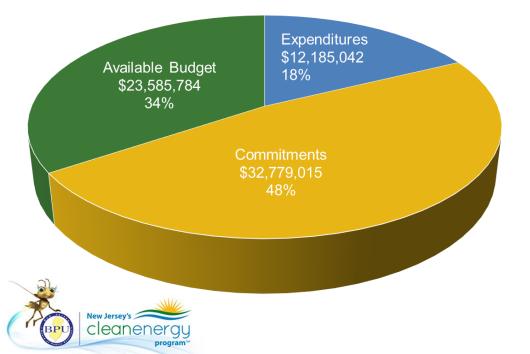

### **FY24 TRC Managed Programs** Incentive Budget: \$146,536,918

### **FY24 TRC Managed Programs** Incentive Budget: \$146,536,918

FY24 Overall Progress Towards TRC Managed Program Goals YTD Lifetime Electric Savings (MWh)

FY24 Overall Progress Towards TRC Managed Program Goals YTD Lifetime Gas Savings (MMBtu)