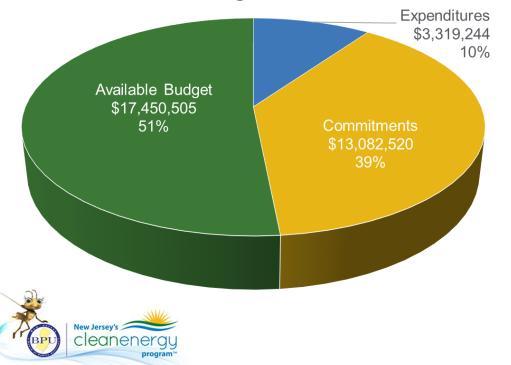

: 0 installations this month 1 YTD



FY24 DER YTD Installed Lifetime Gas Savings (MMBtu)



### New Construction Programs

### **Residential New Construction** FY24 Incentive Budget: \$19,471,180



#### **Program Highlights**

| <ul> <li>Site Registrations Received:</li> </ul>     | 1,621 |
|------------------------------------------------------|-------|
| <ul> <li>Site Registrations Approved:</li> </ul>     | 1,041 |
| <ul> <li>Incentive Applications Received:</li> </ul> | 99    |
| <ul> <li>Incentive Applications Approved:</li> </ul> | 131   |
| Projects Cancelled:                                  | 85    |

#### FY24 RNC YTD Installed Lifetime Gas Savings (MMBtu)



# New Construction Programs (cont.)

### **C&I New Construction: P4P NC & C&I NC** FY24 Incentive Budget: \$33,852,269



#### **Program Highlights**

- Received: 11 enrollments this month
- Approved:
- Paid:
- 9 projects this month
- Paid:
- 4 applications this month
- 142 YTD 117 YTD 51 YTD



#### FY24 C&I NC YTD Installed Lifetime Gas Savings (MMBtu)



### Commercial & Industrial Buildings Programs

### **C&I Buildings:** Retrofit, CTEEP, P4P EB, LEUP FY24 Incentive Budget: \$68,549,840





FY24 C&I Buildings YTD Installed Lifetime Gas Savings (MMBtu)



# C&I Buildings – Program Highlights

#### Large Energy User Program

| • Pa | id 2 applications this month | 13 YTD |
|------|------------------------------|--------|
|------|------------------------------|--------|

#### **Retrofit** (Close-Out Program: transitioning to Utilities)

| • | Paid: | 0 applications this month | 11 YTD |
|---|-------|----