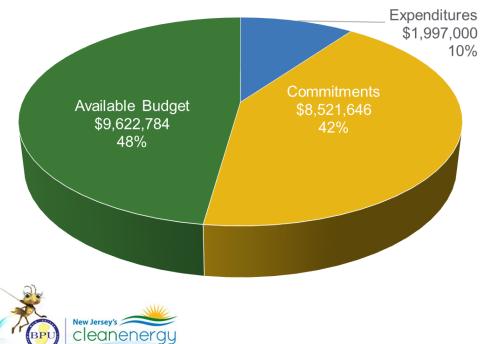

### FY24 Incentive Budget: \$4,522,199

#### **Program Highlights**

- Received: 6 applications this month 345 YTD
- Approved: 36 applications this month 594 YTD (totaling to 1,147,275 sq ft)
- Delivered: 48 Draft Reports (totaling to 3,594,549 sq ft)
- Audited approximately 69,761 square feet
- Held 2 Exit Meetings for 20 sites (including additional scopes)
- Delivered Final Audit report on 1 site (1 entity)