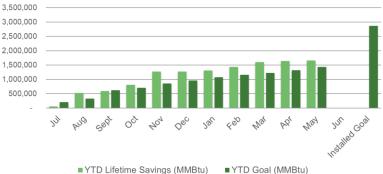

### **FY24 TRC Managed Programs** Incentive Budget: \$146,536,918

FY24 Overall Progress Towards TRC Managed Program Goals YTD Lifetime Electric Savings (MWh)

FY24 Overall Progress Towards TRC Managed Program Goals YTD Lifetime Gas Savings (MMBtu)

YTD Lifetime Savings (MMBtu) TTD Goal (MMBtu)