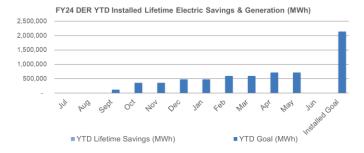

### **Distributed Energy Resources**

### **CHP and Fuel Cells** FY24 Incentive Budget: \$20,141,430

#### **Program Highlights**

- Received: 0 applications this month 1 YTD
- Approved: 0 applications this month 5 YTD
  Completed: 0 installations this month 1 YTD

FY24 DER YTD Installed Lifetime Gas Savings (MMBtu)