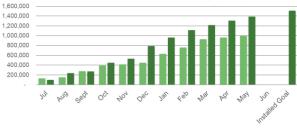

### **FY24 TRC Managed Programs** Incentive Budget: \$146,536,918

FY24 Overall Progress Towards TRC Managed Program Goals YTD Lifetime Electric Savings (MWh)

FY24 Overall Progress Towards TRC Managed Program Goals YTD Lifetime Gas Savings (MMBtu)