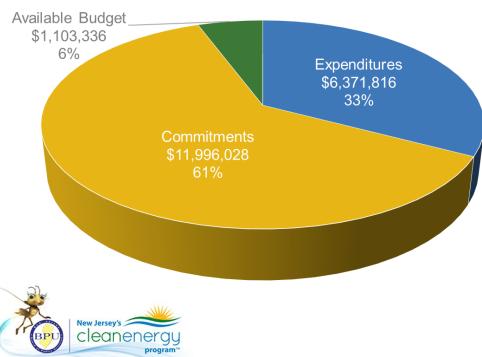

### **FY24 TRC Managed Programs** Incentive Budget: \$146,536,918

### **FY24 TRC Managed Programs** Incentive Budget: \$146,536,918

FY24 Overall Progress Towards TRC Managed Program Goals YTD Lifetime Electric Savings (MWh)

FY24 Overall Progress Towards TRC Managed Program Goals YTD Lifetime Gas Savings (MMBtu)