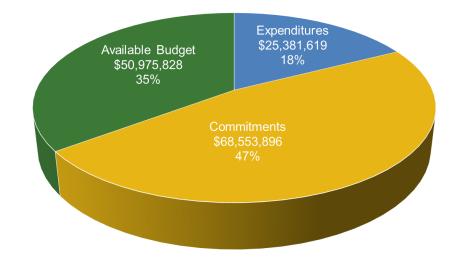

rgy Efficiency Programs FY24

#### NJCEP/TRC Managed

#### Closed

- Residential Products & HVAC
- Residential Existing Homes
- Direct Install

#### **Closing Out**

- C&I Buildings (existing buildings)
- SmartStart Retrofit
- Pay for Performance Existing Buildings
- School & Small Business Stimulus Program (federally funded)

#### NJCEP/TRC Managed

#### Open

New Construction

*Was:* Residential New Construction, SmartStart New Construction, Pay for Performance New Construction, Customer Tailored Energy Efficiency Pilot New Construction

- Large Energy Users
- Local Government Energy Audit
- Distributed Energy Resources



**BPU/Utility Managed** 

**Comfort Partners** 

### Progress Towards Goals – TRC Managed Programs

### **FY24 TRC Managed Programs** Incentive Budget: \$146,536,918





FY24 Overall Progress Towards TRC Managed Program Goals YTD Lifetime Electric Savings (MWh)



FY24 Overall Progress Towards TRC Managed Program Goals YTD Lifetime Gas Savings (MMBtu)



YTD Lifetime Savings (MMBtu) TTD Goal (MMBtu)

# Local Government Energy Audit (LGEA)

### FY24 Incentive Budget: \$4,522,199





#### **Program Highlights**

- Received: 6 applications this month 345 YTD
- Approved: 36 applications this month 594 YTD (totaling to 1,147,275 sq ft)
- Delivered: 48 Draft Reports (totaling to 3,594,549 sq ft)
- Audited approximately 69,761 square feet
- Held 2 Exit Meetings for 20 sites (including additional scopes)
- Delivered Final Audit report on 1 site (1 entity)

### **Distributed Energy Resources**

### **CHP and Fuel Cells** FY24 Incentive Budget: \$20,141,430