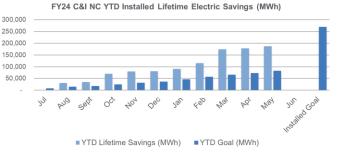

Budget: \$19,471,180



#### **Program Highlights**

| <ul> <li>Site Registrations Received:</li> </ul>     | 1,621 |
|------------------------------------------------------|-------|
| <ul> <li>Site Registrations Approved:</li> </ul>     | 1,041 |
| <ul> <li>Incentive Applications Received:</li> </ul> | 99    |
| <ul> <li>Incentive Applications Approved:</li> </ul> | 131   |
| Projects Cancelled:                                  | 85    |

#### FY24 RNC YTD Installed Lifetime Gas Savings (MMBtu)



# New Construction Programs (cont.)

### **C&I New Construction: P4P NC & C&I NC** FY24 Incentive Budget: \$33,852,269



#### **Program Highlights**

- Received: 11 enrollments this month
- Approved:
- Paid:
- 9 projects this month
- Paid:
- 4 applications this month
- 142 YTD 117 YTD 51 YTD



#### FY24 C&I NC YTD Installed Lifetime Gas Savings (MMBtu)



### Commercial & Industrial Buildings Programs

### **C&I Buildings:** Retrofit, CTEEP, P4P EB, LEUP FY24 Incentive Budget: \$68,549,840





FY24 C&I Buildings YTD Installed Lifetime Gas Savings (MMBtu)



# C&I Buildings – Program Highlights

#### Large Energy User Program

| • Pa | id 2 applications this month | 13 YTD |
|------|------------------------------|--------|
|------|------------------------------|--------|

#### **Retrofit** (Close-Out Program: transitioning to Utilities)

| • | Paid: | 0 applications this month | 11 YTD |
|---|-------|---------------------------|--------|
|---|-------|---------------------------|--------|

#### Pay for Performance Existing Buildings (Close-Out Program: transitioning to Utilitie