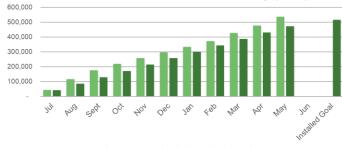

#### Comfort Partners BPU/Utility Managed

#### **Program Highlights**

Completed: 401 projects this month 4,623 YTD

FY24 Comfort Partners YTD Installed Lifetime Gas Savings (MMBtu)