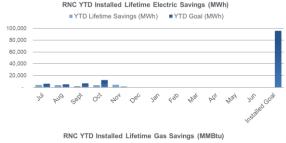

## **Local Government Energy Audit (LGEA)**

FY25 (first 6-month) Incentive Budget: \$5,275,030

#### Program Highlights:

Received: 39 applications this month 181 YTD
Approved: 39 applications this month 146 YTD

- Audited approximately 554,767 square feet
- Held 4 Exit Meetings for 16 sites (including additional scopes)
- Delivered Final Audit reports on 53 sites (7 entities)