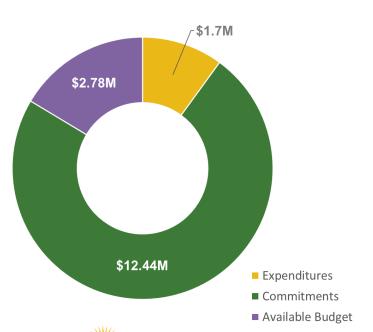

# Budget Break-down by Program (TRC Managed Programs)

FY25 (first 6-month) Incentive Budget: \$111,621,352

# Progress Towards Goals (TRC Managed Programs)

FY25 (first 6-month) Incentive Budget: \$111,621,352