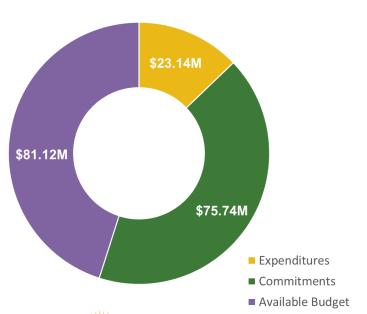

# Budget Break-down by Program (TRC Managed Programs)

FY25 (first 6-month) Incentive Budget: \$111,621,352