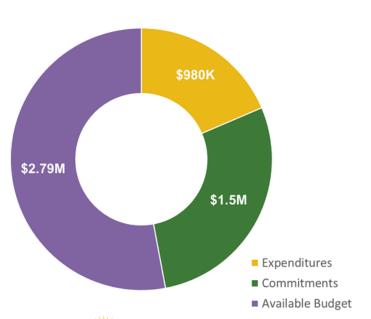

## **Local Government Energy Audit (LGEA)**

FY25 (first 6-month) Incentive Budget: \$5,275,030