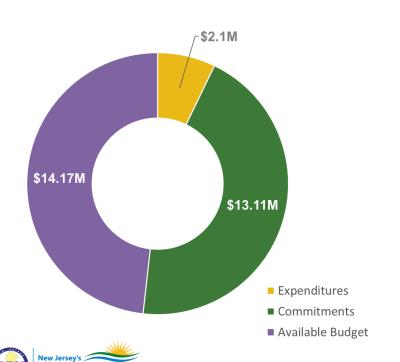

# Distributed Energy Resources: CHP & Fuel Cells

FY25 (first 6-month) Incentive Budget: \$29,384,304