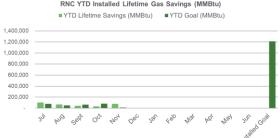

## **Local Government Energy Audit (LGEA)**

FY25 (first 6-month) Incentive Budget: \$5,275,030

#### Program Highlights:

Received: 39 applications this month 181 YTD
Approved: 39 applications this month 146 YTD

- Audited approximately 554,767 square feet
- Held 4 Exit Meetings for 16 sites (including additional scopes)
- Delivered Final Audit reports on 53 sites (7 entities)