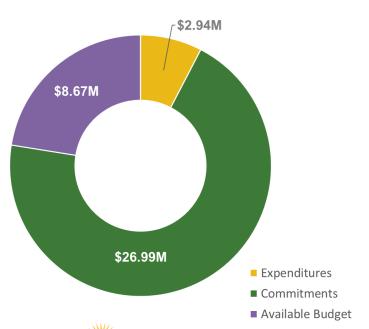

# Progress Towards Goals (TRC Managed Programs)

FY25 (first 6-month) Incentive Budget: \$111,621,352