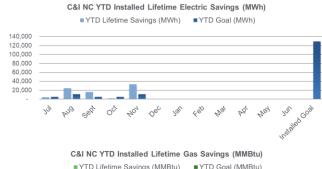

## **New Construction Programs:** C&I

FY25 (first 6-month) Incentive Budget: \$16,914,566

#### Program Highlights:

Received: 33 enrollments this month
Approved: 9 projects this month
Paid: 5 applications this month
25 YTD