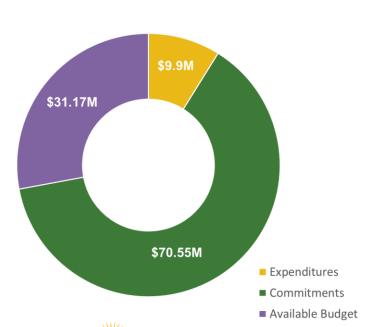

# Budget Break-down by Program (TRC Managed Programs)

FY25 (first 6-month) Incentive Budget: \$111,621,352

# Progress Towards Goals (TRC Managed Programs)

FY25 (first 6-month) Incentive Budget: \$111,621,352