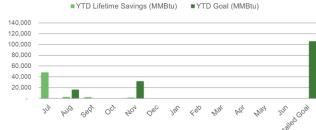

# Distributed Energy Resources: CHP & Fuel Cells

FY25 (first 6-month) Incentive Budget: \$29,384,304