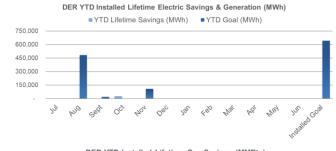

# Distributed Energy Resources: CHP & Fuel Cells

FY25 (first 6-month) Incentive Budget: \$29,384,304