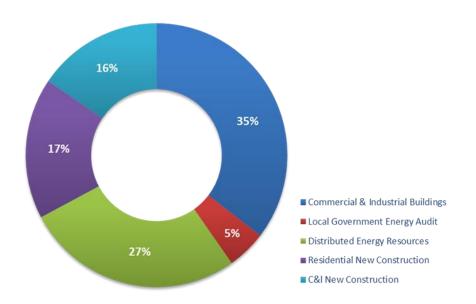

# Budget Break-down by Program (TRC Managed Programs)

FY25 (first 6-month) Incentive Budget: \$111,621,352

# Progress Towards Goals (TRC Managed Programs)

FY25 (first 6-month) Incentive Budget: \$111,621,352