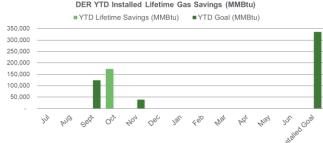

# Distributed Energy Resources: CHP & Fuel Cells

FY25 (first 6-month) Incentive Budget: \$29,384,304