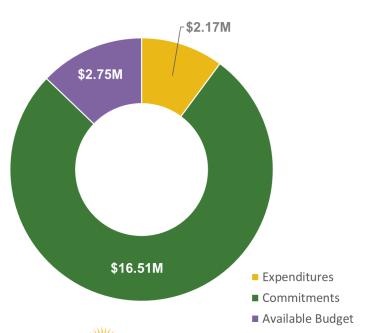

## **Local Government Energy Audit (LGEA)**

FY25 (first 6-month) Incentive Budget: \$5,275,030