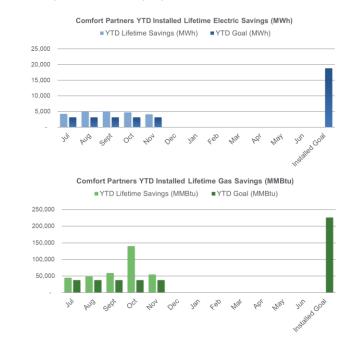

## Comfort Partners (BPU / Utility Managed)

FY25 (first 6-month) Incentive Budget: \$47,553,171

### Program Highlights:

Completed: 331 projects this month 1,993 YTD