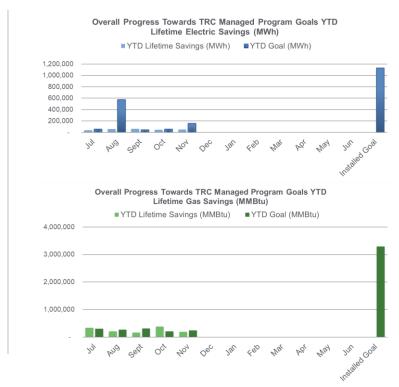

# **BPU Program Updates: Progress to Goals (PTG) Report**

as of November - FY25

- · July thru December 2024 PTG Reports will include incentive budgets for the first 6-months of FY25 only
- The results presented in this report are preliminary and are subject to change