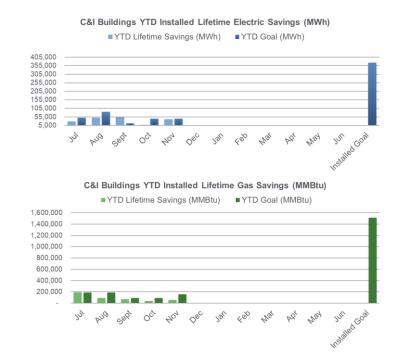

## **New Construction Programs:** C&I

FY25 (first 6-month) Incentive Budget: \$16,914,566