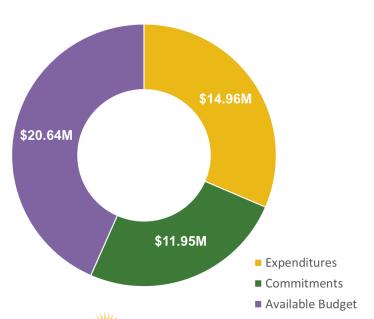

# Progress Towards Goals (TRC Managed Programs)

FY25 (first 6-month) Incentive Budget: \$111,621,352