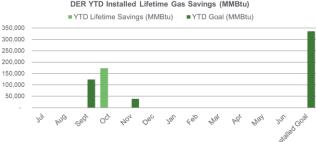

### Distributed Energy Resources: CHP, Fuel Cells & Microgrids

FY25 Incentive Budget: \$31,412,113

### Program Highlights:

Received: 0 applications this month 2 YTD
Approved: 0 applications this month 3 YTD
Completed: 0 installations this month 3 YTD