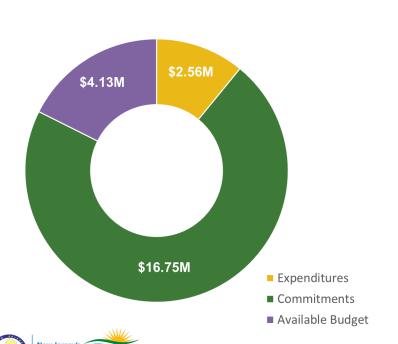

# Budget Break-down by Program (TRC Managed Programs)

FY25 Incentive Budget: \$136,939,168

# Progress Towards Goals (TRC Managed Programs)

FY25 Incentive Budget: \$136,939,168