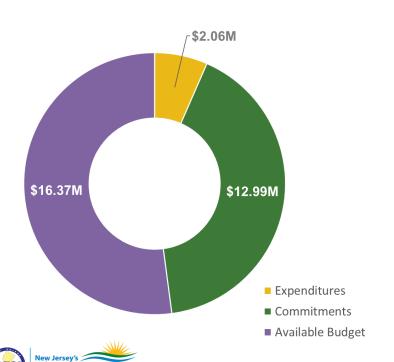

# Progress Towards Goals (TRC Managed Programs)

FY25 Incentive Budget: \$136,939,168