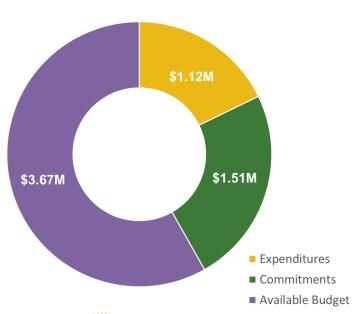

# Budget Break-down by Program (TRC Managed Programs)

FY25 Incentive Budget: \$136,939,168