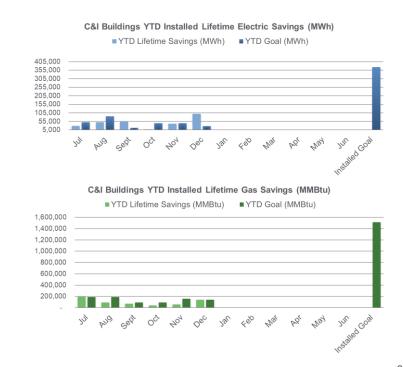

### **New Construction Programs:** C&I

FY25 Incentive Budget: \$30,865,880

### Program Highlights:

Received: 27 enrollments this month 91 YTD
Approved: 15 projects this month 59 YTD
Paid: 8 applications this month 33 YTD