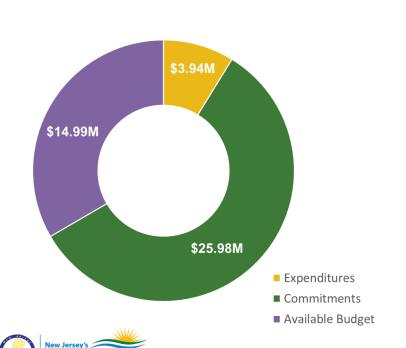

# Budget Break-down by Program (TRC Managed Programs)

FY25 Incentive Budget: \$136,939,168