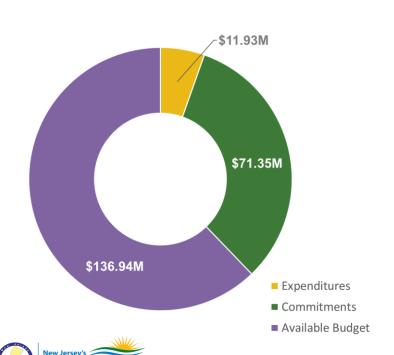

# Budget Break-down by Program (TRC Managed Programs)

FY25 Incentive Budget: \$136,939,168

# Progress Towards Goals (TRC Managed Programs)

FY25 Incentive Budget: \$136,939,168