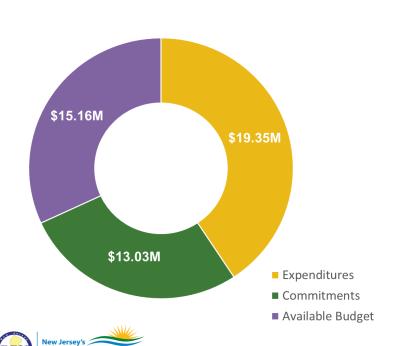

### **Local Government Energy Audit (LGEA)**

FY25 Incentive Budget: \$6,311,973

#### Program Highlights:

Received: 39 applications this month 221 YTD
Approved: 54 applications this month 200 YTD

- Audited approximately 264,924 square feet
- Held 2 Exit Meetings for 21 sites (including additional scopes)
- Delivered Final Audit reports on 21 sites (2 entities)