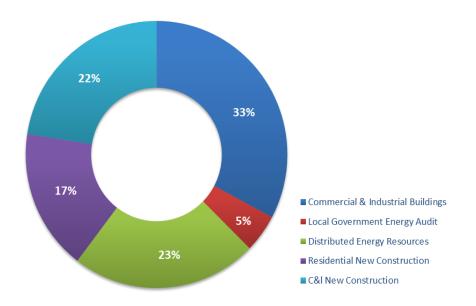

# Budget Break-down by Program (TRC Managed Programs)

FY25 Incentive Budget: \$136,939,168

# Progress Towards Goals (TRC Managed Programs)

FY25 Incentive Budget: \$136,939,168