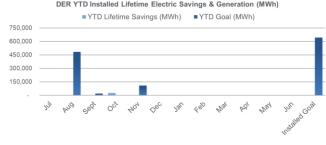

### Distributed Energy Resources: CHP, Fuel Cells & Microgrids

FY25 Incentive Budget: \$31,412,113

### Program Highlights:

Received: 0 applications this month 2 YTD
Approved: 0 applications this month 3 YTD
Completed: 0 installations this month 3 YTD