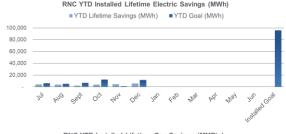

# Comfort Partners (BPU / Utility Managed)

FY25 Incentive Budget: \$47,553,171

### Program Highlights:

• Completed: 2,308 projects this month 4,301 YTD