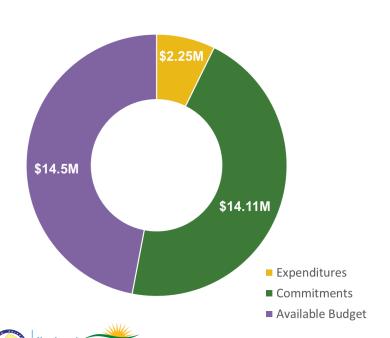

# Progress Towards Goals (TRC Managed Programs)

FY25 Incentive Budget: \$136,939,168