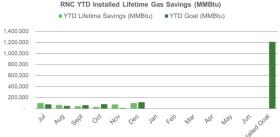

### Distributed Energy Resources: CHP, Fuel Cells & Microgrids

FY25 Incentive Budget: \$31,412,113

### Program Highlights:

Received: 0 applications this month 2 YTD
Approved: 0 applications this month 3 YTD
Completed: 0 installations this month 3 YTD