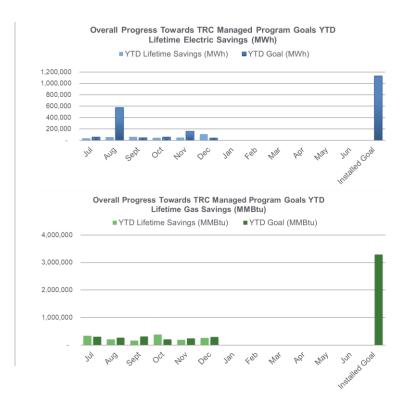

# Progress Towards Goals (TRC Managed Programs)

FY25 Incentive Budget: \$136,939,168