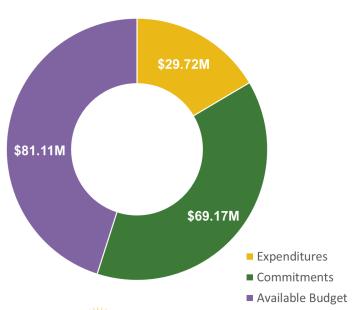

# **Commercial & Industrial Buildings Programs:** P4P EB, LEUP

FY25 Incentive Budget: \$44,910,309

### (Cont.) P4P EB, LEUP

#### Program Highlights: