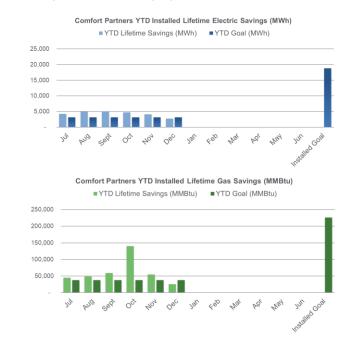

# Comfort Partners (BPU / Utility Managed)

FY25 Incentive Budget: \$47,553,171

### Program Highlights:

• Completed: 2,308 projects this month 4,301 YTD