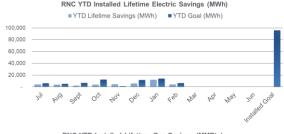

## Distributed Energy Resources: CHP, Fuel Cells & Microgrids

FY25 Incentive Budget: \$31,412,113

#### Program Highlights:

Received: 0 applications this month
 Approved: 0 applications this month
 Completed: 0 installations this month
 3 YTD

DER YTD Installed Lifetime Electric Savings & Generation (MWh)

TYD Goal (MWh)