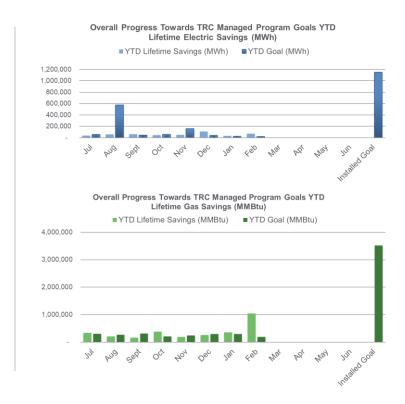

#### Program Highlights:

Received: 0 applications this month
 Approved: 0 applications this month
 Completed: 0 installations this month
 3 YTD

DER YTD Installed Lifetime Electric Savings & Generation (MWh)

TYD Goal (MWh)