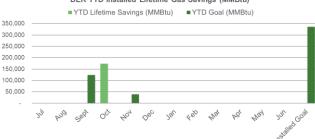

## Distributed Energy Resources: CHP, Fuel Cells & Microgrids

FY25 Incentive Budget: \$31,412,113

#### Program Highlights:

Received: 0 applications this month
 Approved: 0 applications this month
 Completed: 0 installations this month
 3 YTD

DER YTD Installed Lifetime Electric Savings & Generation (MWh)