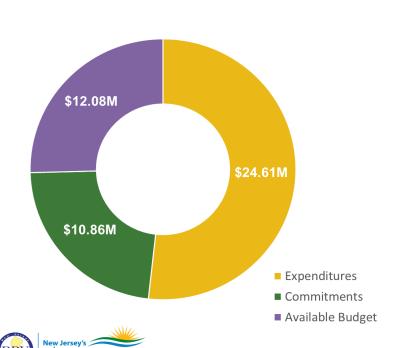

## **Commercial & Industrial Buildings Programs:** P4P EB, LEUP

FY25 Incentive Budget: \$44,910,309

### (Cont.) P4P EB, LEUP

#### Program Highlights:

#### **Large Energy User Program**

Received: 0 applications this monthPaid: 2 applications this month7 YTD

#### **Pay for Performance Existing Buildings**

(Close-Out Program: Transitioning to Utilities)

Approved: 0 Energy Reduction Plans this month 0 YTD
 Completed: 0 projects this month 16 YTD