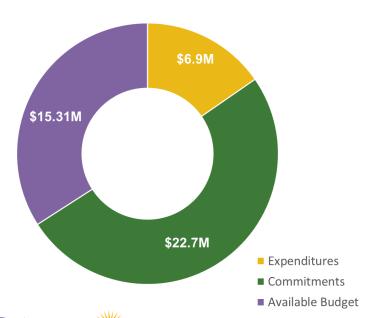

## **Local Government Energy Audit (LGEA)**

FY25 Incentive Budget: \$6,311,973

#### Program Highlights:

Received: 26 applications this month 318 YTD
Approved: 35 applications this month 308 YTD

Audited approximately 701,897 square feet

Held 8 Exit Meetings for 66 sites (including additional scopes)

• Delivered Final Audit reports on 60 sites (8 entities)