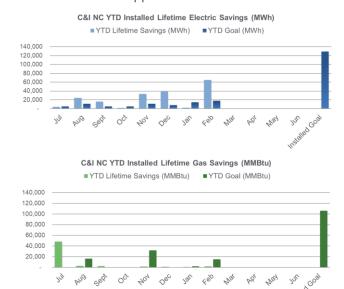

## **Commercial & Industrial Buildings Programs:** P4P EB, LEUP

FY25 Incentive Budget: \$44,910,309

### (Cont.) P4P EB, LEUP

#### Program Highlights: