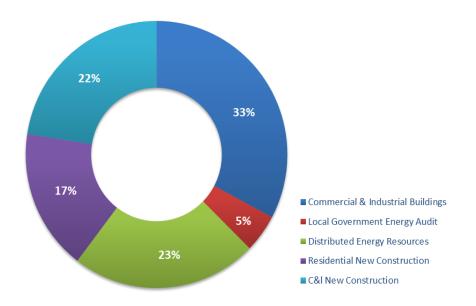

## Budget Break-down by Program (TRC Managed Programs)

FY25 Incentive Budget: \$136,939,168

## Progress Towards Goals (TRC Managed Programs)

FY25 Incentive Budget: \$136,939,168