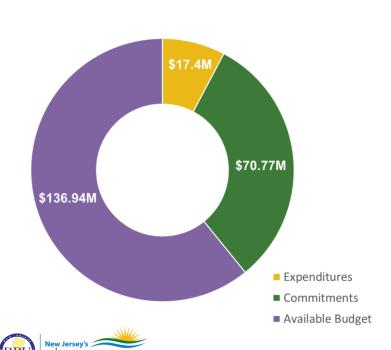

## Progress Towards Goals (TRC Managed Programs)

FY25 Incentive Budget: \$136,939,168