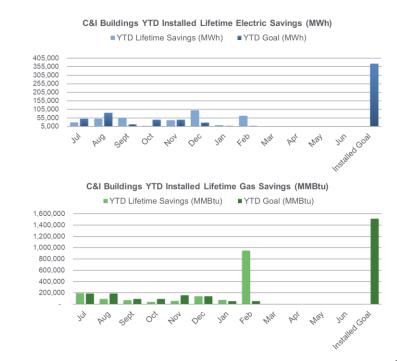

## Distributed Energy Resources: CHP, Fuel Cells & Microgrids

FY25 Incentive Budget: \$31,412,113

#### Program Highlights:

Received: 0 applications this month
 Approved: 0 applications this month
 Completed: 0 installations this month
 3 YTD

DER YTD Installed Lifetime Electric Savings & Generation (MWh)