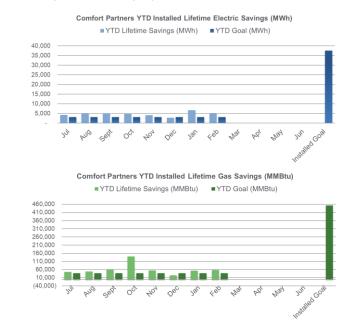

### Comfort Partners (BPU / Utility Managed)

FY25 Incentive Budget: \$47,553,171

### Program Highlights:

• Completed: 349 projects this month 5,045 YTD