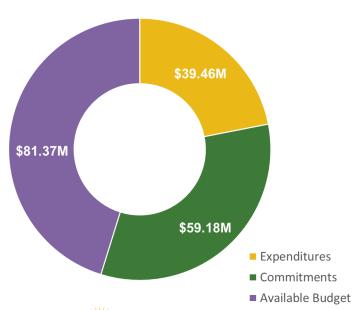

## Progress Towards Goals (TRC Managed Programs)

FY25 Incentive Budget: \$136,939,168

## Budget Break-down by Program (TRC Managed Programs)

FY25 Incentive Budget: \$136,939,168