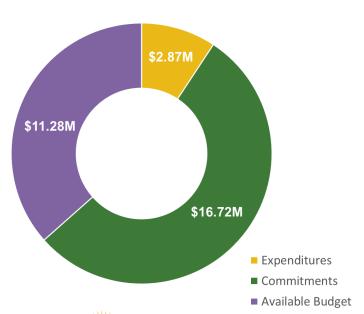

## Budget Break-down by Program (TRC Managed Programs)

FY25 Incentive Budget: \$136,939,168

## Progress Towards Goals (TRC Managed Programs)

FY25 Incentive Budget: \$136,939,168