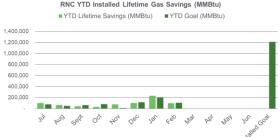

## Distributed Energy Resources: CHP, Fuel Cells & Microgrids

FY25 Incentive Budget: \$31,412,113

#### Program Highlights:

Received: 0 applications this month
 Approved: 0 applications this month
 Completed: 0 installations this month
 3 YTD

DER YTD Installed Lifetime Electric Savings & Generation (MWh)