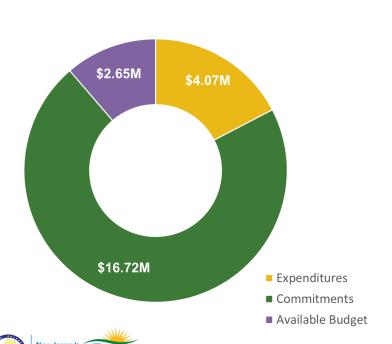

## **Commercial & Industrial Buildings Programs:** P4P EB, LEUP

FY25 Incentive Budget: \$44,910,309

### (Cont.) P4P EB, LEUP

#### Program Highlights: