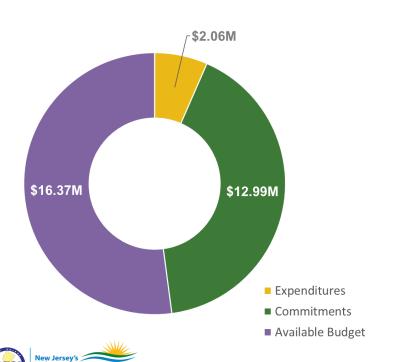

## Progress Towards Goals (TRC Managed Programs)

FY25 Incentive Budget: \$136,939,168

## Budget Break-down by Program (TRC Managed Programs)

FY25 Incentive Budget: \$136,939,168