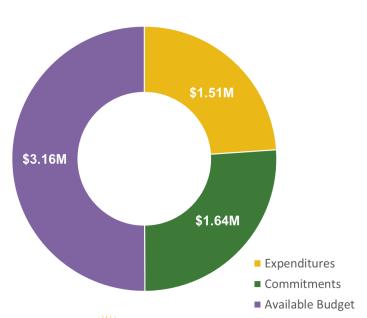

Administered Programs**



- New Construction (residential, commercial, industrial, government)
- · Large Energy Users
- Energy Savings Improvement Program (financing)
- · State Facilities Initiative\*
- Local Government Energy Audits
- · Combined Heat and Power, & Fuel Cells
  - \* State facilities are also available for utility programs

#### **Utility Administered Programs**















- Existing Buildings (residential, commercial, industrial, government)
- Efficiency Products
  - · Lighting & Marketplace
  - HVAC
  - Appliance Rebated
  - Appliance Recycling

#### **NJBPU and NJCEP Administered Programs**





## Progress Towards Goals (TRC Managed Programs)

FY25 Incentive Budget: \$136,939,168





## **Local Government Energy Audit (LGEA)**

FY25 Incentive Budget: \$6,311,973



#### Program Highlights:

Received: 26 applications this month 318 YTD
Approved: 35 applications this month 308 YTD

Audited approximately 701,897 square feet

Held 8 Exit Meetings for 66 sites (including additional scopes)

• Delivered Final Audit reports on 60 sites (8 entities)



## Distributed Energy Resources: CHP, Fuel Cells & Microgrids

FY25 Incentive Budget: \$31,412,113



#### Program Highlights:

Received: 0 applications this month
 Approved: 0 applications this month
 Completed: 0 installations this month
 3 YTD

DER YTD Installed Lifetime Electric Savings & Generation (MWh)

TYD Goal (MWh)



## **New Construction Programs:** Residential

FY25 Incentive Budget: \$23,438,893



#### Program Highlights:

| • | Site Registrations Received:     | 679 |
|---|-------------------