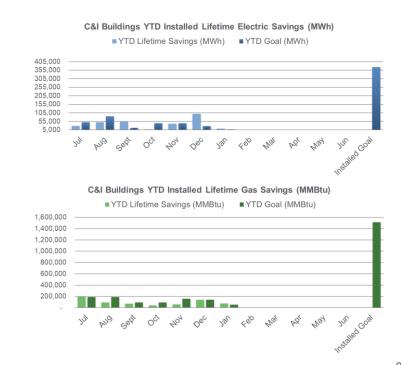

## **Commercial & Industrial Buildings Programs:** P4P EB, LEUP

FY25 Incentive Budget: \$44,910,309

### (Cont.) P4P EB, LEUP

#### Program Highlights: