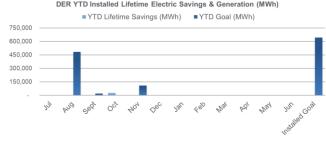

## Distributed Energy Resources: CHP, Fuel Cells & Microgrids

FY25 Incentive Budget: \$31,412,113