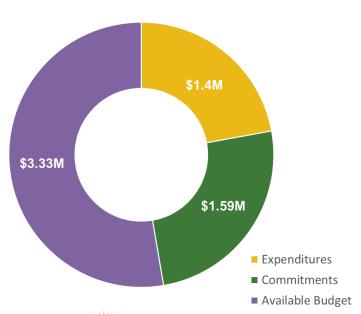

## Budget Break-down by Program (TRC Managed Programs)

FY25 Incentive Budget: \$136,939,168