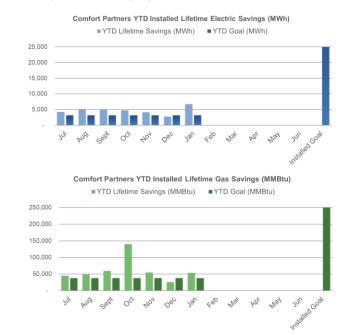

## Comfort Partners (BPU / Utility Managed)

FY25 Incentive Budget: \$47,553,171

### Program Highlights:

• Completed: 395 projects this month 4,696 YTD