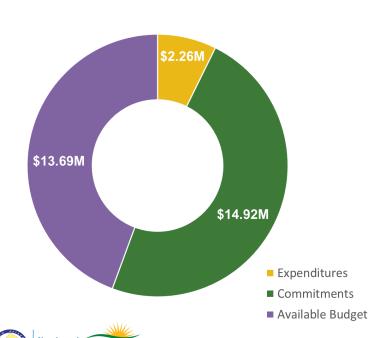

### **Local Government Energy Audit (LGEA)**

FY25 Incentive Budget: \$6,311,973