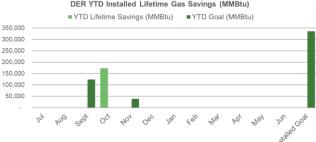

## Distributed Energy Resources: CHP, Fuel Cells & Microgrids

FY25 Incentive Budget: \$31,412,113