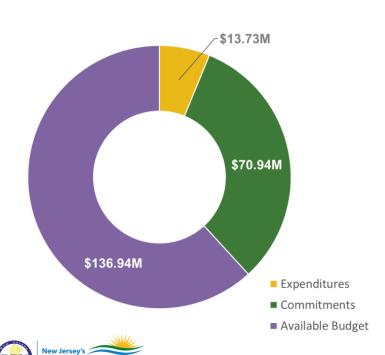

## Budget Break-down by Program (TRC Managed Programs)

FY25 Incentive Budget: \$136,939,168

## Progress Towards Goals (TRC Managed Programs)

FY25 Incentive Budget: \$136,939,168