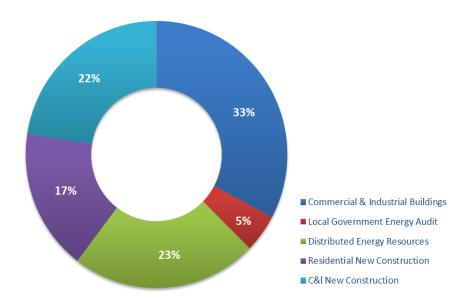

## Budget Break-down by Program (TRC Managed Programs)

FY25 Incentive Budget: \$136,939,168

### **Local Government Energy Audit (LGEA)**

FY25 Incentive Budget: \$6,311,973

## Distributed Energy Resources: CHP, Fuel Cells & Microgrids

FY25 Incentive Budget: \$31,412,113

### **New Construction Programs:** Residential

FY25 Incentive Budget: \$23,438,893

### **New Construction Programs:** C&I

FY25 Incentive Budget: \$30,865,880

## **Commercial & Industrial Buildings Programs:** P4P EB, LEUP

FY25 Incentive Budget: \$44,910,309