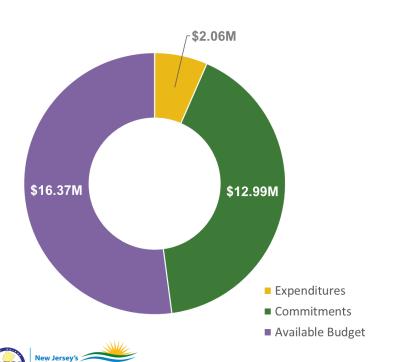

## Progress Towards Goals (TRC Managed Programs)

FY25 Incentive Budget: \$136,939,168