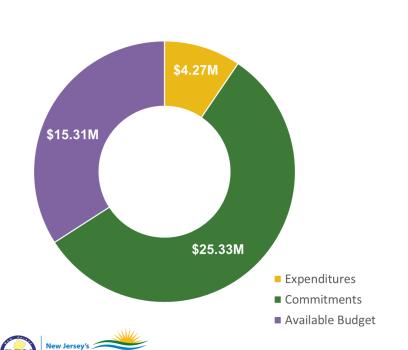

## Progress Towards Goals (TRC Managed Programs)

FY25 Incentive Budget: \$136,939,168