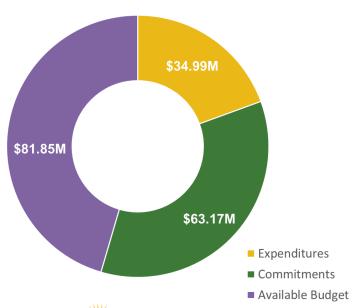

## **Commercial & Industrial Buildings Programs:** P4P EB, LEUP

FY25 Incentive Budget: \$44,910,309

### (Cont.) P4P EB, LEUP

#### Program Highlights: