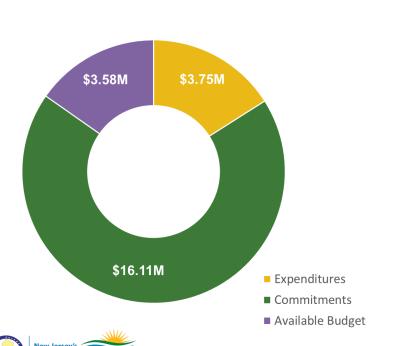

## Budget Break-down by Program (TRC Managed Programs)

FY25 Incentive Budget: \$136,939,168

## Progress Towards Goals (TRC Managed Programs)

FY25 Incentive Budget: \$136,939,168