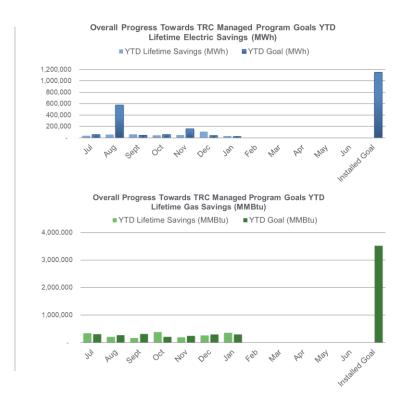

## Progress Towards Goals (TRC Managed Programs)

FY25 Incentive Budget: \$136,939,168