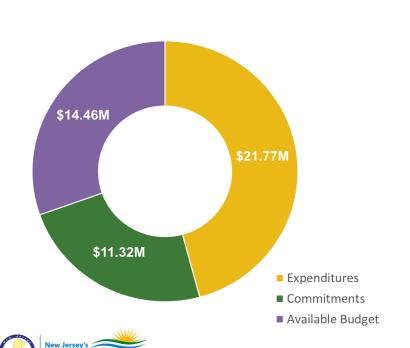

### **Local Government Energy Audit (LGEA)**

FY25 Incentive Budget: \$6,311,973

#### Program Highlights:

Received: 59 applications this month 291 YTD
Approved: 71 applications this month 272 YTD

- Audited approximately 557,237 square feet
- Held 4 Exit Meetings for 29 sites (including additional scopes)
- Delivered Final Audit reports on 17 sites (3 entities)