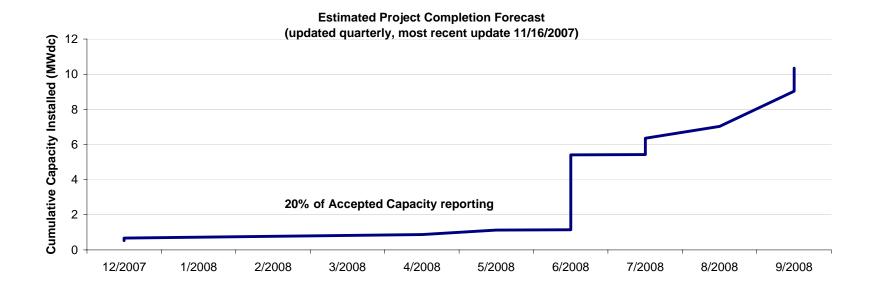

| 0        | 0.000   | 282       | 121.136 |
| Revised <sup>2</sup> Capacity   | Initial Registrations Accepted | 0        | 0.000   | 171       | 61.097  |
|                                 | Final Registrations Accepted   | 0        | 0.000   | 2         | 0.013   |
|                                 | Enrolled in SREC Program       | 0        | 0.000   | 2         | 0.013   |

<sup>&</sup>lt;sup>1</sup> Submitted capacity shows the proposed capacity as stated on the original registration form.

<sup>&</sup>lt;sup>2</sup> Revised capacity shows the proposed capacity considering any revisions made to the original registration. Revisions are proposed by the registrant and can reflect changes in project design due to program-related constraints (i.e., entity caps), or other constraints.



|         | Date Initial |                                    |                                      |                       |                   |                           | Moved to Pilot |
|---------|--------------|------------------------------------|--------------------------------------|-----------------------|-------------------|---------------------------|----------------|
|         | Registration |                                    |                                      |                       | Submitted         |                           | from CORE      |
| Reg #   | Received     | Status <sup>1</sup>                | Registrant Name                      | Site Host City        | kWdc <sup>2</sup> | Revised kWdc <sup>3</sup> | Queue?         |
| SPP001  | 4/5/2007     | <ol