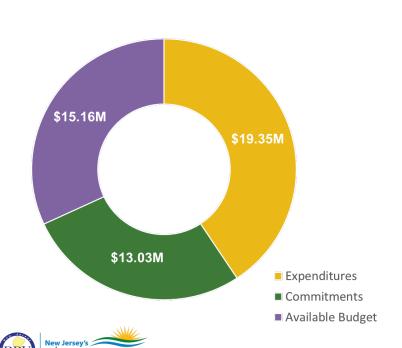

# Budget Break-down by Program (TRC Managed Programs)

FY25 Incentive Budget: \$136,939,168

# Progress Towards Goals (TRC Managed Programs)

FY25 Incentive Budget: \$136,939,168