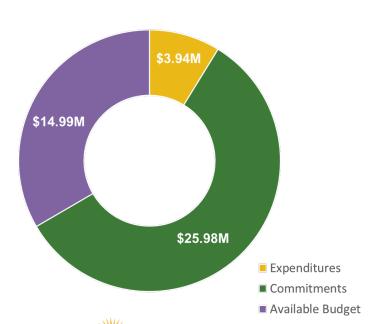

lications this month 3 YTD
Completed: 0 installations this month 3 YTD





# New Construction Programs: Residential

FY25 Incentive Budget: \$23,438,893



#### Program Highlights:

| • | Site Registrations Received:     | 429 |
|---|----------------------------------|-----|
| • | Site Registrations Approved:     | 410 |
| • | Incentive Applications Received: | 203 |
| • | Incentive Applications Approved: | 193 |
| • | Projects Cancelled:              | 42  |





### **New Construction Programs:** C&I

FY25 Incentive Budget: \$30,865,880



### Program Highlights:

Received: 27 enrollments this month 91 YTD
Approved: 15 projects this month 59 YTD
Paid: 8 applications this month 33 YTD







# Commercial & Industrial Buildings Programs: P4P EB, LEUP

FY25 Incentive Budget: \$44,910,309







### (Cont.) P4P EB, LEUP

#### Program Highlights:

#### **Large Energy User Program**

Received: 2 applications received this monthPaid: 2 applications this month4 YTD

#### **Pay for Performance Existing Buildings**

(Close-Out Program: Transitioning to Utilities)

Approved: 0 Energy Reduction Plans this month 0 YTD
Completed: 0 projects this month 15 YTD



# School & Small Business Stimulus Program (closed)

FY25 Incentive Budget: \$180,000,000



### Program Highlights:

• Completed: 10 project completions this month

#### Notes:

- This program is a multi-year continuing grant and not based on a fiscal year
- o This program is closed to new applications as of March 27, 2023



### Comfort Partners (BPU / Utility Managed)

FY25 Incentive Budget: \$47,553,171



### Program Highl