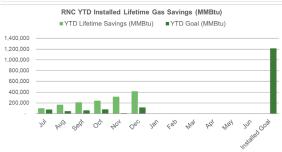

### **Local Government Energy Audit (LGEA)**

FY25 Incentive Budget: \$6,311,973

#### Program Highlights:

Received: 39 applications this month 221 YTD
Approved: 54 applications this month 200 YTD

- Audited approximately 264,924 square feet
- Held 2 Exit Meetings for 21 sites (including additional scopes)
- Delivered Final Audit reports on 21 sites (2 entities)