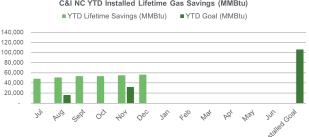

### **New Construction Programs:** C&I

FY25 Incentive Budget: \$30,865,880

### Program Highlights:

Received: 27 enrollments this month 91 YTD
Approved: 15 projects this month 59 YTD
Paid: 8 applications this month 33 YTD