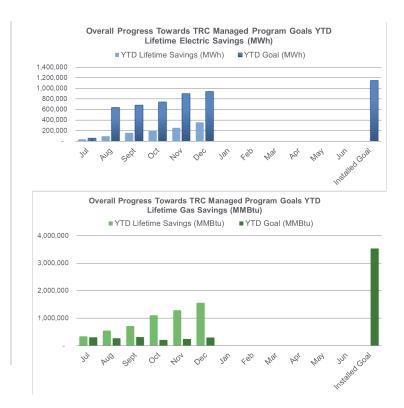

# Progress Towards Goals (TRC Managed Programs)

FY25 Incentive Budget: \$136,939,168