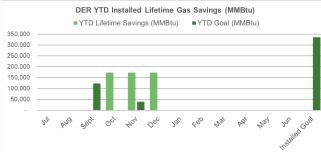

# Distributed Energy Resources: CHP, Fuel Cells & Microgrids

FY25 Incentive Budget: \$31,412,113

### Program Highlights:

Received: 0 applications this month 2 YTD
Approved: 0 applications this month 3 YTD
Completed: 0 installations this month 3 YTD