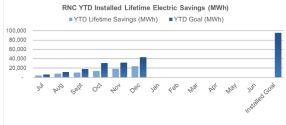

### **Local Government Energy Audit (LGEA)**

FY25 Incentive Budget: \$6,311,973

#### Program Highlights:

Received: 39 applications this month 221 YTD
Approved: 54 applications this month 200 YTD

- Audited approximately 264,924 square feet
- Held 2 Exit Meetings for 21 sites (including additional scopes)
- Delivered Final Audit reports on 21 sites (2 entities)