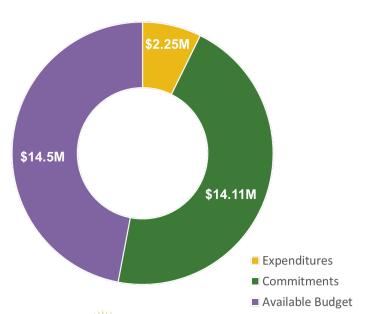

# Budget Break-down by Program (TRC Managed Programs)

FY25 Incentive Budget: \$136,939,168

# Progress Towards Goals (TRC Managed Programs)

FY25 Incentive Budget: \$136,939,168