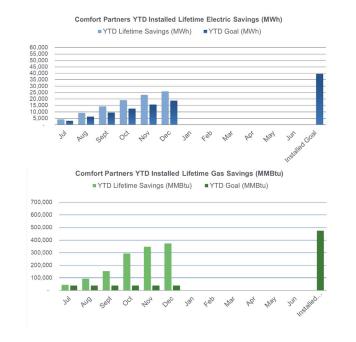

### Comfort Partners (BPU / Utility Managed)

FY25 Incentive Budget: \$47,553,171

### Program Highlights:

• Completed: 2,308 projects this month 4,301 YTD