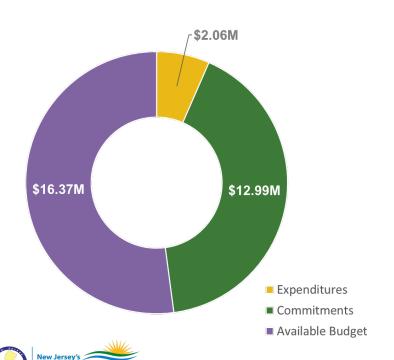

# Progress Towards Goals (TRC Managed Programs)

FY25 Incentive Budget: \$136,939,168