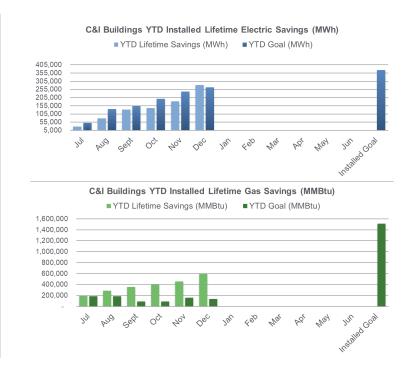

# Commercial & Industrial Buildings Programs: P4P EB, LEUP

FY25 Incentive Budget: \$44,910,309

### (Cont.) P4P EB, LEUP

#### Program Highlights: