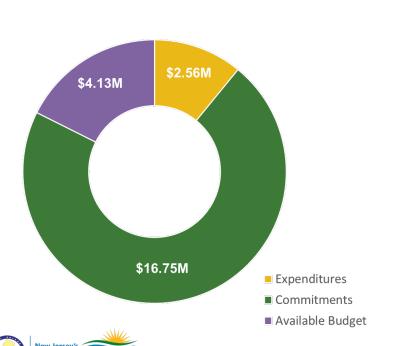

### **Local Government Energy Audit (LGEA)**

FY25 Incentive Budget: \$6,311,973

#### Program Highlights:

Received: 39 applications this month 221 YTD
Approved: 54 applications this month 200 YTD

- Audited approximately 264,924 square feet
- Held 2 Exit Meetings for 21 sites (including additional scopes)
- Delivered Final Audit reports on 21 sites (2 entities)