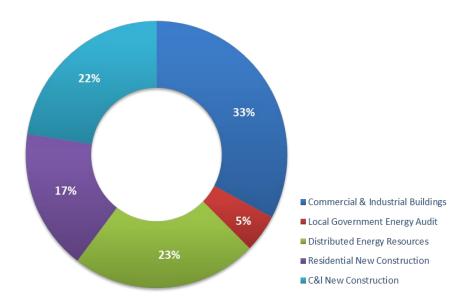

# Budget Break-down by Program (TRC Managed Programs)

FY25 Incentive Budget: \$136,939,168

# Progress Towards Goals (TRC Managed Programs)

FY25 Incentive Budget: \$136,939,168