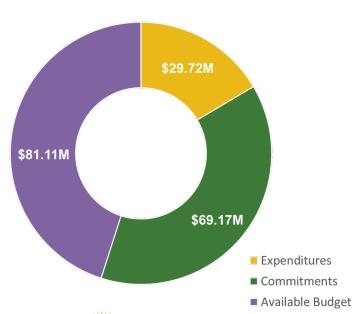

# Progress Towards Goals (TRC Managed Programs)

FY25 Incentive Budget: \$136,939,168