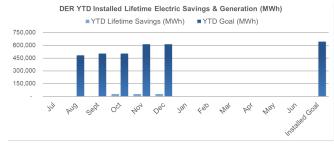

# Distributed Energy Resources: CHP, Fuel Cells & Microgrids

FY25 Incentive Budget: \$31,412,113

### Program Highlights:

Received: 0 applications this month 2 YTD
Approved: 0 applications this month 3 YTD
Completed: 0 installations this month 3 YTD