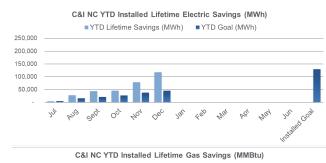

### **New Construction Programs:** C&I

FY25 Incentive Budget: \$30,865,880

### Program Highlights:

Received: 27 enrollments this month 91 YTD
Approved: 15 projects this month 59 YTD
Paid: 8 applications this month 33 YTD