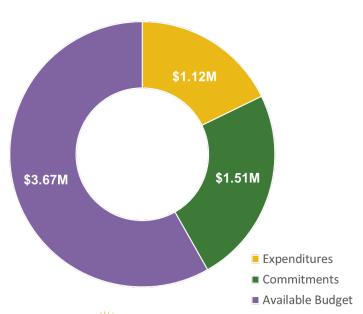

### **Local Government Energy Audit (LGEA)**

FY25 Incentive Budget: \$6,311,973