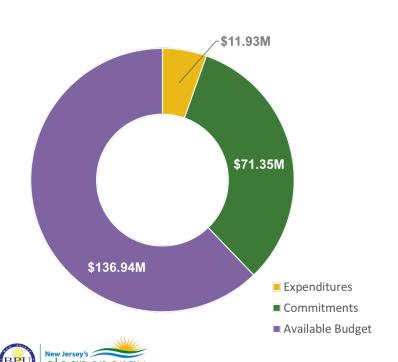

# Budget Break-down by Program (TRC Managed Programs)

FY25 Incentive Budget: \$136,939,168

# Progress Towards Goals (TRC Managed Programs)

FY25 Incentive Budget: \$136,939,168