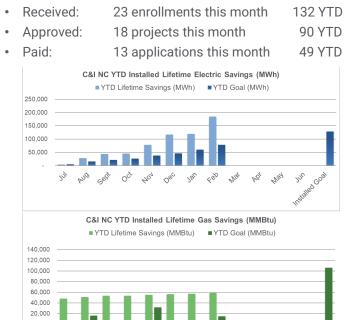

# **New Construction Programs:** C&I

FY25 Incentive Budget: \$30,865,880

#### **Program Highlights:**

11

hig cel of the ber re ter ha

8

, led Goal

m

May