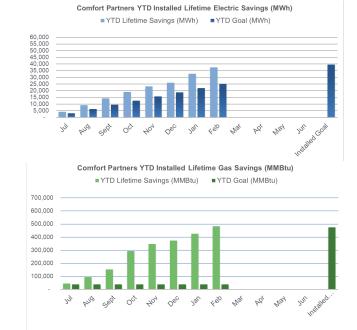

### Comfort Partners (BPU / Utility Managed)

FY25 Incentive Budget: \$47,553,171

### Program Highlights:

Completed: 349 projects this month 5,045 YTD