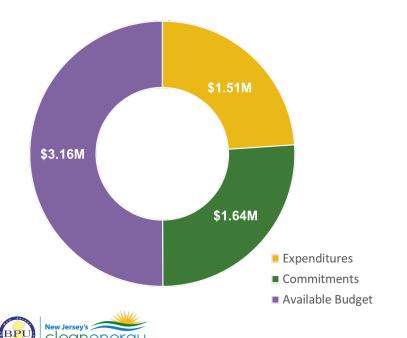

ergy.com/EEP

#### NJBPU and NJCEP Administered Programs



- New Construction (residential, commercial, industrial, government)
- Large Energy Users
- Energy Savings Improvement Program (financing)
- State Facilities Initiative\*
- Local Government Energy Audits
- Combined Heat and Power, & Fuel Cells

\* State facilities are also available for utility programs

#### **Utility Administered Programs**



- Existing Buildings (residential, commercial, industrial, government)
- Efficiency Products
  - Lighting & Marketplace
  - HVAC
  - Appliance Rebated
  - Appliance Recycling

#### NJBPU and NJCEP Administered Programs





## Progress Towards Goals (TRC Managed Programs)

FY25 Incentive Budget: \$136,939,168





# Local Government Energy Audit (LGEA)

FY25 Incentive Budget: \$6,311,973



#### Program Highlights:

- Received: 26 applications this month 318 YTD
- Approved: 35 applications this month 308 YTD
- Audited approximately 701,897 square feet
- Held 8 Exit Meetings for 66 sites (including additional scopes)
- Delivered Final Audit reports on 60 sites (8 entities)

# Distributed Energy Resources: CHP, Fuel Cells & Microgrids

FY25 Incentive Budget: \$31,412,113





- Received: 0 applications this month 2 YTD
- Approved: 0 applications this month 3 YTD
- Completed: 0 installations this month 3 YTD







## New Construction Programs: Residential

### FY25 Incentive Budget: \$23,438,893



#### Program Highlights:

| • | Site Registrations Received:                      | 679 |
|---|---------------------------------------------------|-----|
| ٠ | Site Registrations A