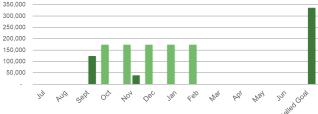

# **New Construction Programs:** C&I

FY25 Incentive Budget: \$30,865,880

#### **Program Highlights:**

11

hig cel of the ber re ter ha

8

, led Goal

m

May