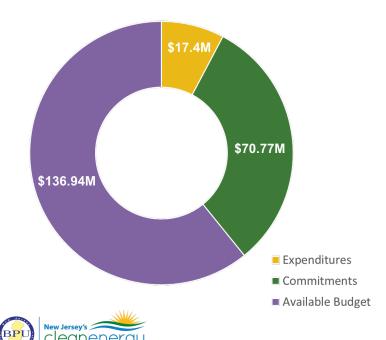

# Budget Break-down by Program (TRC Managed Programs)

FY25 Incentive Budget: \$136,939,168

## Progress Towards Goals (TRC Managed Programs)

FY25 Incentive Budget: \$136,939,168