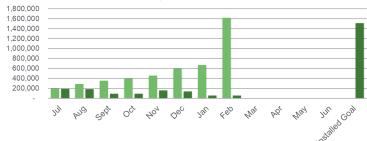

#### Program Highlights:

| • | Site Registrations Received:                      | 679 |
|---|---------------------------------------------------|-----|
| ٠ | Site Registrations Approved:                      | 684 |
| • | Incentive Applications Received:                  | 177 |
| • | Incentive Applications Approved:                  | 189 |
| • | Projects Cancelled:                               | 88  |
|   | RNC YTD Installed Lifetime Electric Savings (MWh) |     |
|   | YTD Lifetime Savings (MWh) YTD Goal (MWh)         |     |