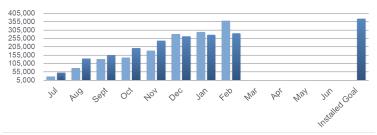

#### Program Highlights:

| • | Site Registrations Received:                      | 679 |
|---|---------------------------------------------------|-----|
| ٠ | Site Registrations Approved:                      | 684 |
| • | Incentive Applications Received:                  | 177 |
| • | Incentive Applications Approved:                  | 189 |
| • | Projects Cancelled:                               | 88  |
|   | RNC YTD Installed Lifetime Electric Savings (MWh) |     |
|   | YTD Lifetime Savings (MWh) YTD Goal (MWh)         |     |