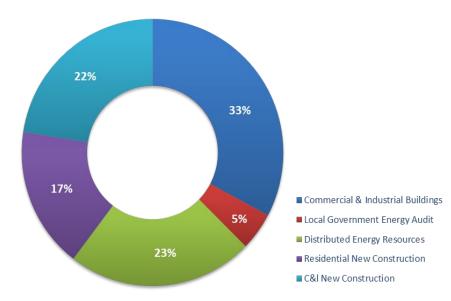

# Budget Break-down by Program (TRC Managed Programs)

FY25 Incentive Budget: \$136,939,168

## Progress Towards Goals (TRC Managed Programs)

FY25 Incentive Budget: \$136,939,168