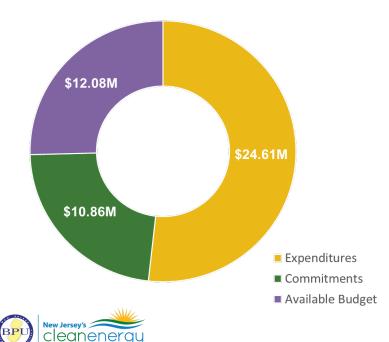

MMBtu)



### (Cont.) P4P EB, LEUP

#### Program Highlights:

#### Large Energy User Program

- Received: 0 applications this month 10 YTD
- Paid: 2 applications this month 7 YTD

#### Pay for Performance Existing Buildings

(Close-Out Program: Transitioning to Utilities)

- Approved: 0 Energy Reduction Plans this month 0 YTD
- Completed: 0 projects this month 16 YTD



# School & Small Business Stimulus Program (closed)

FY25 Incentive Budget: \$180,000,000



### Program Highlights:

Completed: 7 project completions this month

#### Notes:

- This program is a multi-year continuing grant and not based on a fiscal year
- $_{\odot}$   $\,$  This program closed to new applications as of March 27, 2023  $\,$

### Comfort Partners (BPU / Utility Managed)

FY25 Incentive Budget: \$47,553,171



### Program Highlights:

Completed: 349 projects this month 5,045 YTD