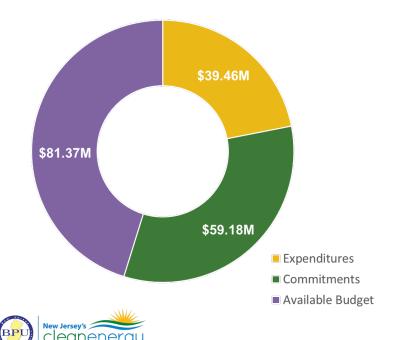

## Progress Towards Goals (TRC Managed Programs)

FY25 Incentive Budget: \$136,939,168