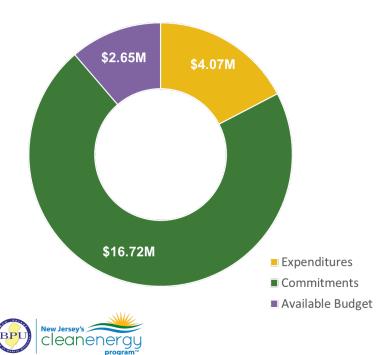

# Distributed Energy Resources: CHP, Fuel Cells & Microgrids

FY25 Incentive Budget: \$31,412,113

- Received: 0 applications this month 2 YTD
- Approved: 0 applications this month 3 YTD
- Completed: 0 installations this month 3 YTD