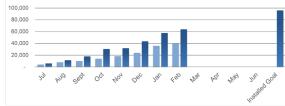

#### Program Highlights:

| • | Site Registrations Received:                      | 679 |
|---|---------------------------------------------------|-----|
| ٠ | Site Registrations Approved:                      | 684 |
| • | Incentive Applications Received:                  | 177 |
| • | Incentive Applications Approved:                  | 189 |
| • | Projects Cancelled:                               | 88  |
|   | RNC YTD Installed Lifetime Electric Savings (MWh) |     |
|   | YTD Lifetime Savings (MWh) YTD Goal (MWh)         |     |