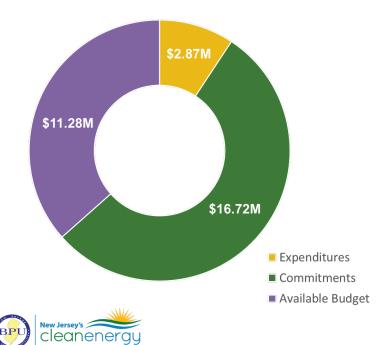

# Budget Break-down by Program (TRC Managed Programs)

FY25 Incentive Budget: \$136,939,168

## Progress Towards Goals (TRC Managed Programs)

FY25 Incentive Budget: \$136,939,168