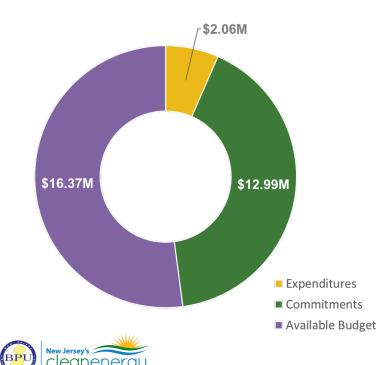

# Local Government Energy Audit (LGEA)

FY25 Incentive Budget: \$6,311,973

#### Program Highlights:

- Received: 26 applications this month 318 YTD
- Approved: 35 applications this month 308 YTD
- Audited approximately 701,897 square feet
- Held 8 Exit Meetings for 66 sites (including additional scopes)
- Delivered Final Audit reports on 60 sites (8 entities)