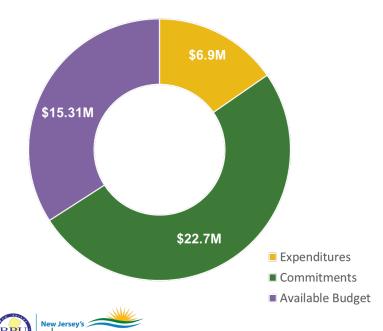

# Budget Break-down by Program (TRC Managed Programs)

FY25 Incentive Budget: \$136,939,168

## Progress Towards Goals (TRC Managed Programs)

FY25 Incentive Budget: \$136,939,168