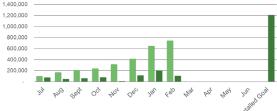

#### C&I Buildings YTD Installed Lifetime Electric Savings (MWh)

YTD Lifetime Savings (MWh) YTD Goal (MWh)

C&I Buildings YTD Installed Lifetime Gas Savings (MMBtu)

YTD Lifetime Savings (MMBtu) YTD Goal (MMBtu)