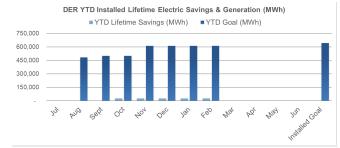

#### Program Highlights:

| • | Site Registrations Received:                      | 679 |
|---|---------------------------------------------------|-----|
| ٠ | Site Registrations Approved:                      | 684 |
| • | Incentive Applications Received:                  | 177 |
| • | Incentive Applications Approved:                  | 189 |
| • | Projects Cancelled:                               | 88  |
|   | RNC YTD Installed Lifetime Electric Savings (MWh) |     |
|   | YTD Lifetime Savings (MWh) YTD Goal (MWh)         |     |