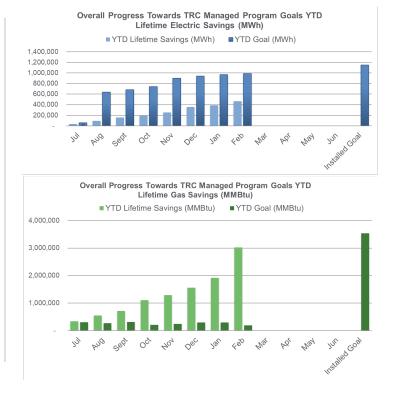

#### Program Highlights:

| • | Site Registrations Received:                      | 679 |
|---|---------------------------------------------------|-----|
| ٠ | Site Registrations Approved:                      | 684 |
| • | Incentive Applications Received:                  | 177 |
| • | Incentive Applications Approved:                  | 189 |
| • | Projects Cancelled:                               | 88  |
|   | RNC YTD Installed Lifetime Electric Savings (MWh) |     |
|   | YTD Lifetime Savings (MWh) YTD Goal (MWh)         |     |

#### C&I Buildings YTD Installed Lifetime Electric Savings (MWh)

YTD Lifetime Savings (MWh) YTD Goal (MWh)

C&I Buildings YTD Installed Lifetime Gas Savings (MMBtu)

YTD Lifetime Savings (MMBtu) YTD Goal (MMBtu)