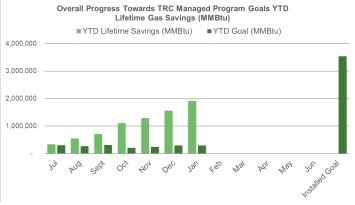

## Progress Towards Goals (TRC Managed Programs)

FY25 Incentive Budget: \$136,939,168