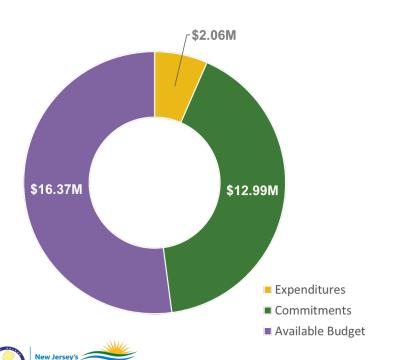

## Distributed Energy Resources: CHP, Fuel Cells & Microgrids

FY25 Incentive Budget: \$31,412,113