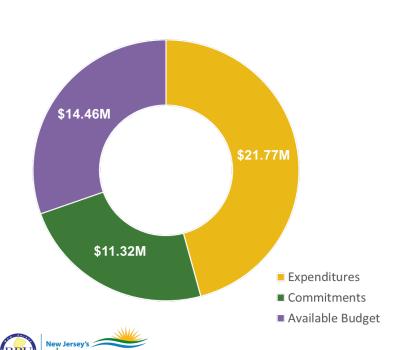

### **Local Government Energy Audit (LGEA)**

FY25 Incentive Budget: \$6,311,973