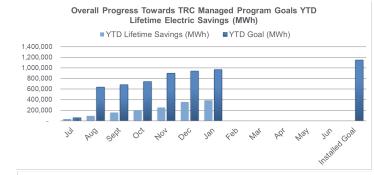

## Progress Towards Goals (TRC Managed Programs)

FY25 Incentive Budget: \$136,939,168