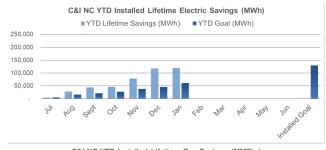

### **New Construction Programs:** C&I

FY25 Incentive Budget: \$30,865,880

### Program Highlights:

Received: 18 enrollments this month 109 YTD
Approved: 13 projects this month 72 YTD
Paid: 3 applications this month 36 YTD