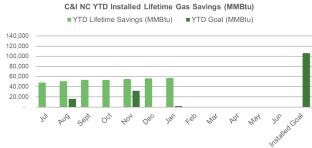

### **New Construction Programs:** C&I

FY25 Incentive Budget: \$30,865,880

### Program Highlights:

Received: 18 enrollments this month 109 YTD
Approved: 13 projects this month 72 YTD
Paid: 3 applications this month 36 YTD