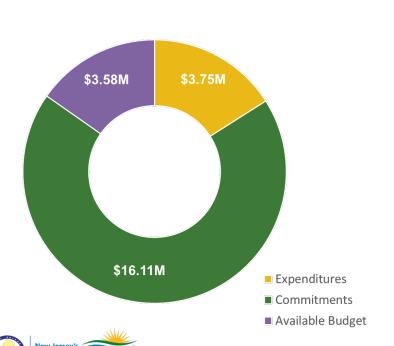

### **Local Government Energy Audit (LGEA)**

FY25 Incentive Budget: \$6,311,973