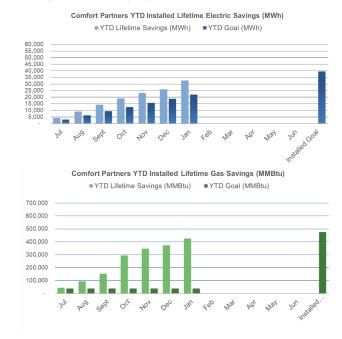

### Comfort Partners (BPU / Utility Managed)

FY25 Incentive Budget: \$47,553,171

### Program Highlights:

Completed: 395 projects this month 4,696 YTD