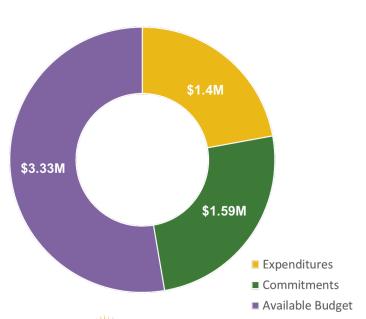

### **Local Government Energy Audit (LGEA)**

FY25 Incentive Budget: \$6,311,973