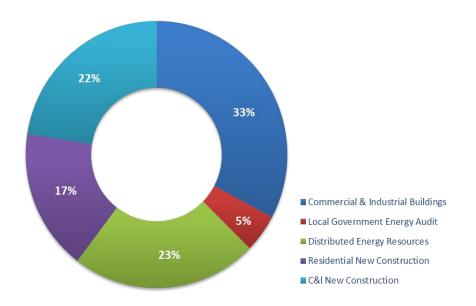

## Budget Break-down by Program (TRC Managed Programs)

FY25 Incentive Budget: \$136,939,168

## Progress Towards Goals (TRC Managed Programs)

FY25 Incentive Budget: \$136,939,168