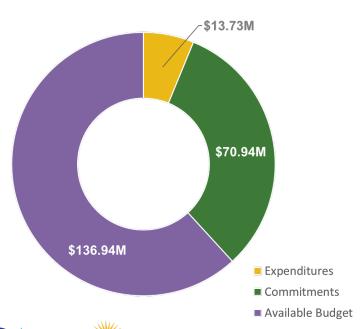

## Budget Break-down by Program (TRC Managed Programs)

FY25 Incentive Budget: \$136,939,168

## Progress Towards Goals (TRC Managed Programs)

FY25 Incentive Budget: \$136,939,168