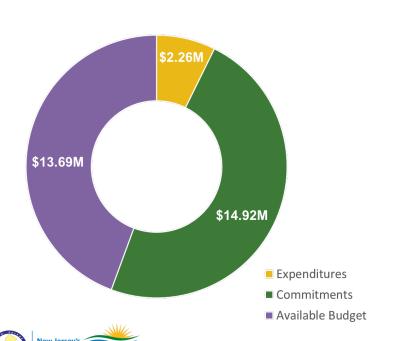

## Progress Towards Goals (TRC Managed Programs)

FY25 Incentive Budget: \$136,939,168