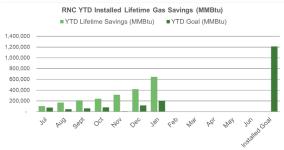

### **Local Government Energy Audit (LGEA)**

FY25 Incentive Budget: \$6,311,973

### Program Highlights:

Received: 59 applications this month 291 YTD
Approved: 71 applications this month 272 YTD

- Audited approximately 557,237 square feet
- Held 4 Exit Meetings for 29 sites (including additional scopes)
- Delivered Final Audit reports on 17 sites (3 entities)