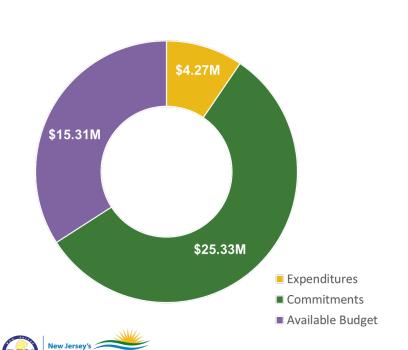

## Progress Towards Goals (TRC Managed Programs)

FY25 Incentive Budget: \$136,939,168