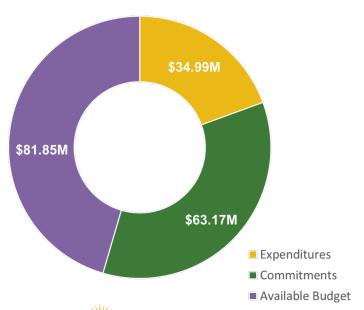

## Budget Break-down by Program (TRC Managed Programs)

FY25 Incentive Budget: \$136,939,168