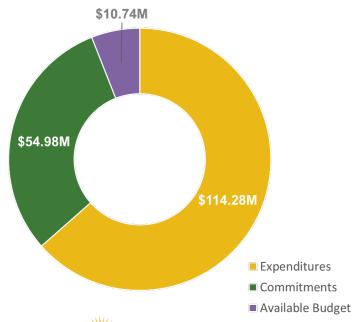

# Budget Break-down by Program (TRC Managed Programs)

FY25 Incentive Budget: \$136,939,168

# Progress Towards Goals (TRC Managed Programs)

FY25 Incentive Budget: \$136,939,168