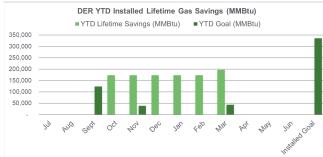

## Distributed Energy Resources: CHP, Fuel Cells & Microgrids

FY25 Incentive Budget: \$31,412,113

#### Program Highlights:

Received: 1 application this month 3 YTD
Approved: 0 applications this month 3 YTD
Completed: 1 installation this month 4 YTD