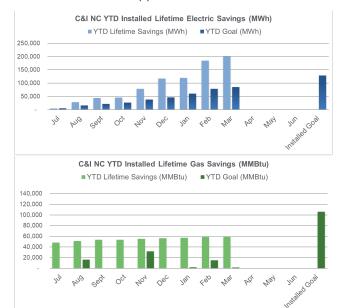

## **New Construction Programs:** C&I

FY25 Incentive Budget: \$30,865,880

#### Program Highlights:

Received: 14 enrollments this month 146 YTD
Approved: 19 projects this month 109 YTD
Paid: 3 applications this month 52 YTD