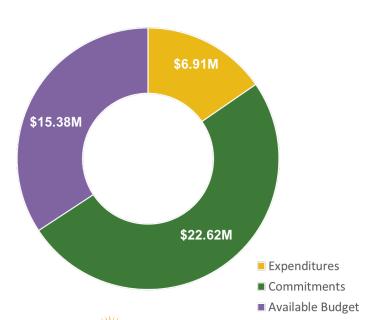

# Commercial & Industrial Buildings Programs: P4P EB, LEUP

FY25 Incentive Budget: \$44,910,309

### (Cont.) P4P EB, LEUP