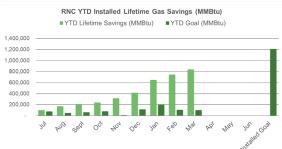

## Distributed Energy Resources: CHP, Fuel Cells & Microgrids

FY25 Incentive Budget: \$31,412,113