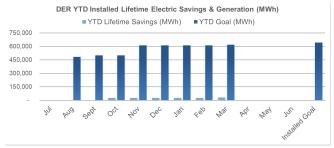

## Distributed Energy Resources: CHP, Fuel Cells & Microgrids

FY25 Incentive Budget: \$31,412,113

#### Program Highlights:

Received: 1 application this month 3 YTD
Approved: 0 applications this month 3 YTD
Completed: 1 installation this month 4 YTD