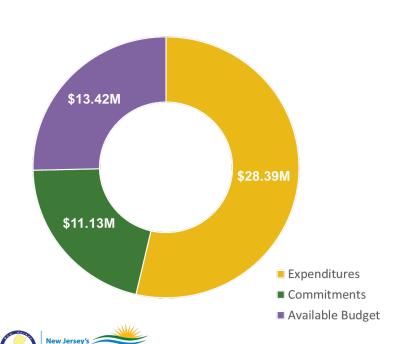

## Comfort Partners (BPU / Utility Managed)

FY25 Incentive Budget: \$52,938,618

### Program Highlights:

Completed: 365 projects this month 5,410 YTD