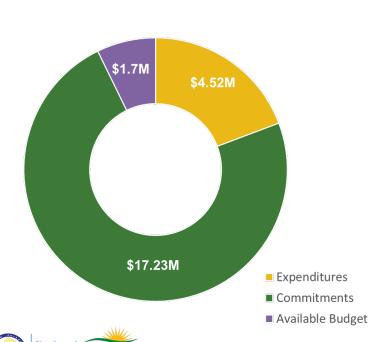

# Budget Break-down by Program (TRC Managed Programs)

FY25 Incentive Budget: \$136,939,168

# Progress Towards Goals (TRC Managed Programs)

FY25 Incentive Budget: \$136,939,168