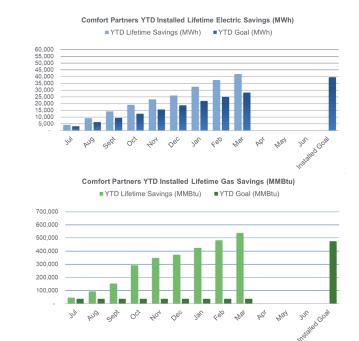

## Comfort Partners (BPU / Utility Managed)

FY25 Incentive Budget: \$52,938,618

### Program Highlights:

Completed: 365 projects this month 5,410 YTD