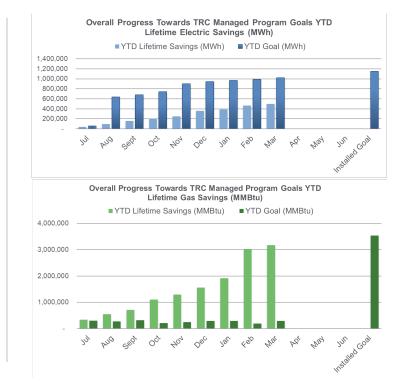

# Progress Towards Goals (TRC Managed Programs)

FY25 Incentive Budget: \$136,939,168