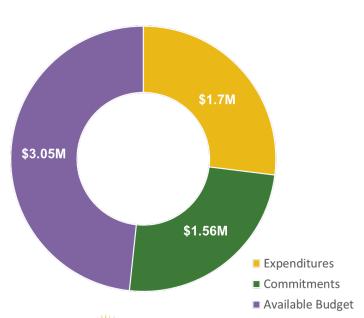

Administered Programs**



- New Construction (residential, commercial, industrial, government)
- · Large Energy Users
- Energy Savings Improvement Program (financing)
- · State Facilities Initiative\*
- · Local Government Energy Audits
- · Combined Heat and Power, & Fuel Cells
  - \* State facilities are also available for utility programs

#### **Utility Administered Programs**















- Existing Buildings (residential, commercial, industrial, government)
- Efficiency Products
  - · Lighting & Marketplace
  - HVAC
  - Appliance Rebated
  - Appliance Recycling

#### **NJBPU and NJCEP Administered Programs**





# Progress Towards Goals (TRC Managed Programs)

FY25 Incentive Budget: \$136,939,168





## **Local Government Energy Audit (LGEA)**

FY25 Incentive Budget: \$6,311,973



#### Program Highlights:

Received: 28 applications this month 346 YTD
Approved: 47 applications this month 355 YTD

- · Audited approximately 579,731 square feet
- Held 7 Exit Meetings for 123 sites (including additional scopes)
- Delivered Final Audit reports on 138 sites (5 entities)



## Distributed Energy Resources: CHP, Fuel Cells & Microgrids

FY25 Incentive Budget: \$31,412,113



#### Program Highlights:

Received: 1 application this month 3 YTD
Approved: 0 applications this month 3 YTD
Completed: 1 installation this month 4 YTD





# New Construction Programs: Residential

FY25 Incentive Budget: \$23,438,893



### Program Highlights:

| • | Site Registrations Received:     | 453 |
|---|----------------------------------|-----|
| • | Site Registrations Approved:     | 456 |
|