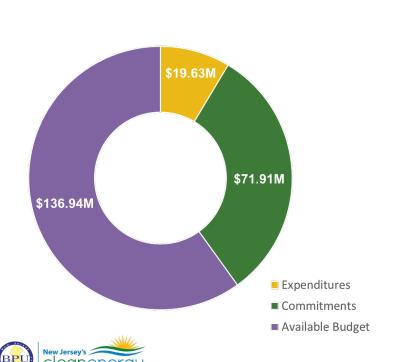

# Budget Break-down by Program (TRC Managed Programs)

FY25 Incentive Budget: \$136,939,168

# Progress Towards Goals (TRC Managed Programs)

FY25 Incentive Budget: \$136,939,168