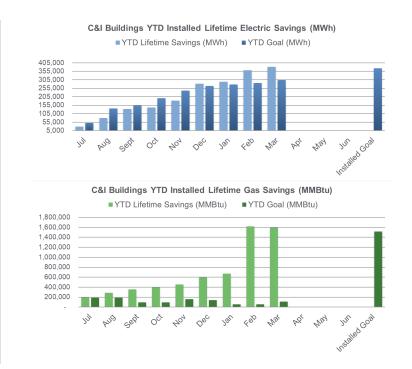

## **New Construction Programs:** C&I

FY25 Incentive Budget: \$30,865,880

#### Program Highlights:

Received: 14 enrollments this month 146 YTD
Approved: 19 projects this month 109 YTD
Paid: 3 applications this month 52 YTD

# Commercial & Industrial Buildings Programs: P4P EB, LEUP

FY25 Incentive Budget: \$44,910,309

### (Cont.) P4P EB, LEUP

#### Program Highlights:

#### **Large Energy User Program**

Received: 0 applications this month
Paid: 0 applications this month
7 YTD

#### **Pay for Performance Existing Buildings**

(Close-Out Program: Transitioning to Utilities)

Approved: 0 Energy Reduction Plans this month 0 YTD
Completed: 0 projects this month 16 YTD