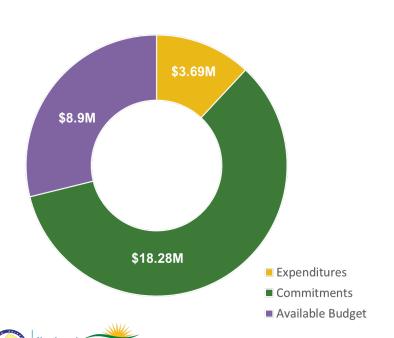

# Budget Break-down by Program (TRC Managed Programs)

FY25 Incentive Budget: \$136,939,168

# Progress Towards Goals (TRC Managed Programs)

FY25 Incentive Budget: \$136,939,168