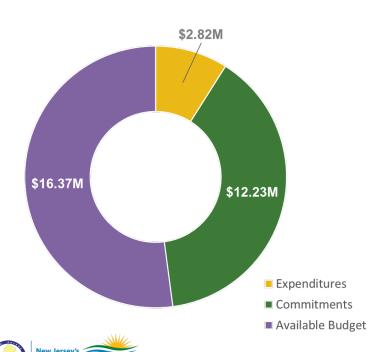

# Commercial & Industrial Buildings Programs: P4P EB, LEUP

FY25 Incentive Budget: \$44,910,309