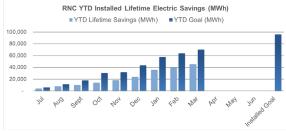

ely 579,731 square feet
- Held 7 Exit Meetings for 123 sites (including additional scopes)
- Delivered Final Audit reports on 138 sites (5 entities)



## Distributed Energy Resources: CHP, Fuel Cells & Microgrids

FY25 Incentive Budget: \$31,412,113



#### Program Highlights:

Received: 1 application this month 3 YTD
Approved: 0 applications this month 3 YTD
Completed: 1 installation this month 4 YTD





# New Construction Programs: Residential

FY25 Incentive Budget: \$23,438,893



### Program Highlights:

| • | Site Registrations Received:     | 453 |
|---|----------------------------------|-----|
| • | Site Registrations Approved:     | 456 |
| • | Incentive Applications Received: | 531 |
| • | Incentive Applications Approved: | 539 |
| • | Projects Cancelled:              | 19  |





## **New Construction Programs:** C&I

FY25 Incentive Budget: \$30,865,880



#### Program Highlights:

Received: 14 enrollments this month 146 YTD
Approved: 19 projects this month 109 YTD
Paid: 3 applications this month 52 YTD



# Commercial & Industrial Buildings Programs: P4P EB, LEUP

FY25 Incentive Budget: \$44,910,309







### (Cont.) P4P EB, LEUP

#### Program Highlights:

#### **Large Energy User Program**

Received: 0 applications this month
Paid: 0 applications this month
7 YTD

#### **Pay for Performance Existing Buildings**

(Close-Out Program: Transitioning to Utilities)

Approved: 0 Energy Reduction Plans this month 0 YTD
Completed: 0 projects this month 16 YTD



# School & Small Business Stimulus Program (closed)

FY25 Incentive Budget: \$180,000,000



#### Program